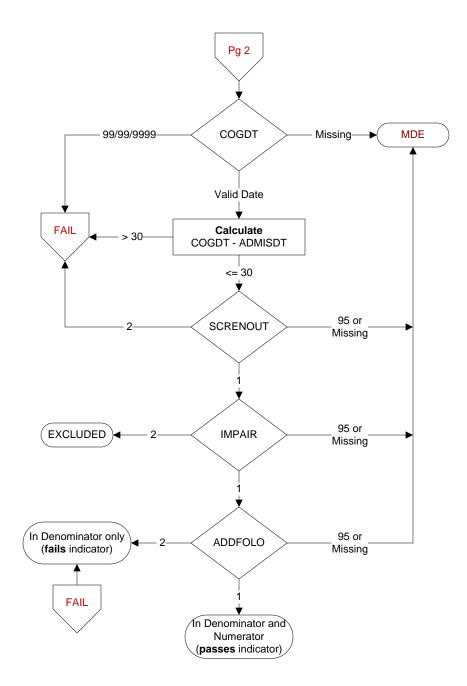

## COGDT (HBPC)

Enter the date of the assessment of cognitive function using a standardized tool.

(Documentation of use of results of a standardized tool performed in another setting within 30 days prior to admission to HBPC is acceptable.)

## SCRENOUT (HBPC)

Is the outcome of the cognitive assessment documented in the medical record?

- 1. yes
- 2. no

95. not applicable

## IMPAIR (HBPC)

Did the assessment outcome indicate any degree of cognitive impairment for this patient?

- 1. yes
- 2. no
- 95. not applicable

## ADDFOLO (HBPC)

On the date of or during the 30 days after the positive cognitive assessment, did the clinician document completion of follow-up for the positive cognitive assessment?

- 1. yes
- 2. no
- 95. not applicable