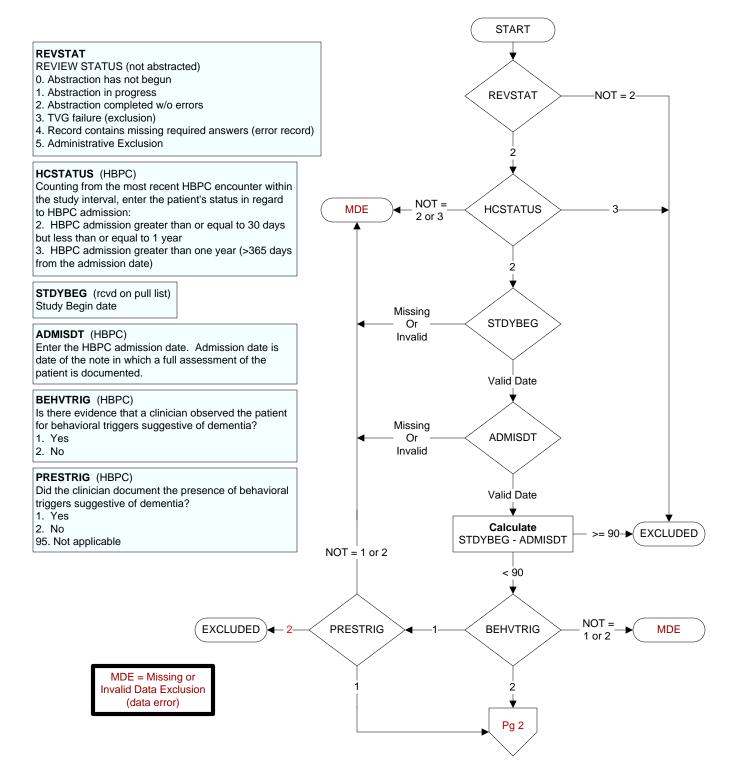

## COGDT (HBPC)

Enter the date of the assessment of cognitive function using a standardized tool.

(Documentation of use of results of a standardized tool performed in another setting within 30 days prior to admission to HBPC is acceptable.)

## SCRENOUT (HBPC)

Is the outcome of the cognitive assessment documented in the medical record?

- 1. yes
- 2. no

95. not applicable

## IMPAIR (HBPC)

Did the assessment outcome indicate any degree of cognitive impairment for this patient?

- 1. yes
- 2. no
- 95. not applicable

## ADDFOLO (HBPC)

On the date of or during the 30 days after the positive cognitive assessment, did the clinician document completion of follow-up for the positive cognitive assessment?

- 1. yes
- 2. no
- 95. not applicable