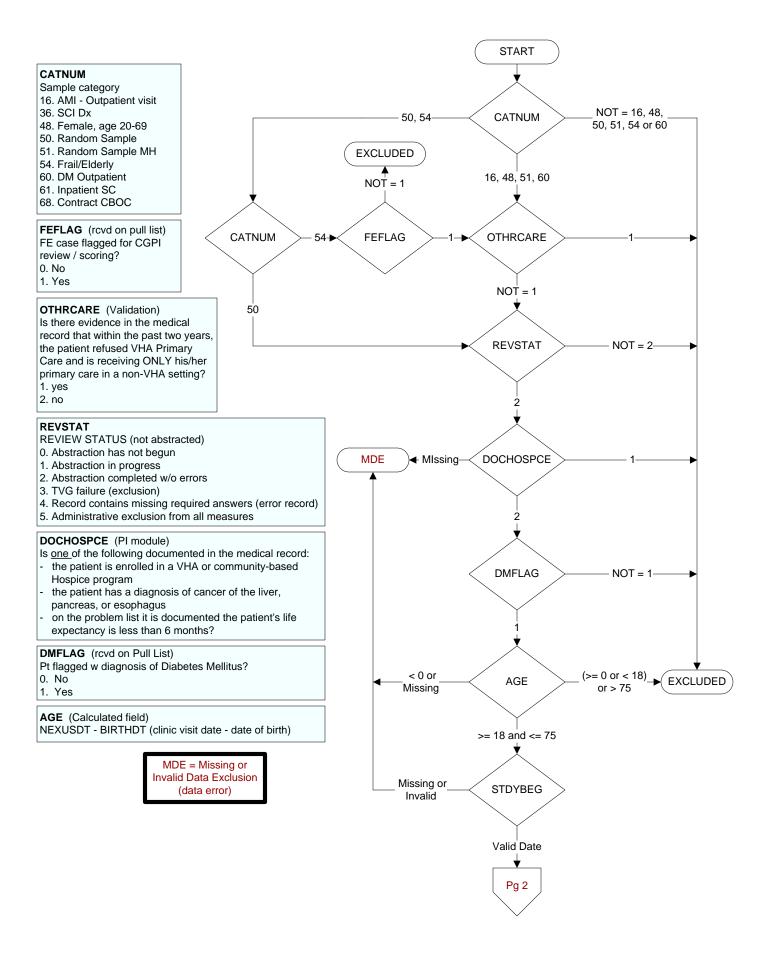

## CHGSTADOS (Shared)

Enter the new daily dose of the statin medication in milligrams.

- If the first change made to the statin dose was
- discontinuation of the statin, enter 00.0.
- If the dose is unable to be determined, enter default zz.z

## DESNEWSTA (Shared)

Designate the statin medication that was newly prescribed during the 90 days after the most recent LDL was obtained?

- 1. Atorvastatin
- 2. Fluvastatin
- 3. Lovastatin
- 4. Pravastatin 5. Rosuvastatin
- 6. Simvastatin
- 7. Pitavastatin
- 99. Unable to determine

**NEWSTADOS** (Shared) Enter the new dose of the statin agent in milligrams.

**NEWSTADT** (Shared) Enter the date the new statin medication was prescribed.