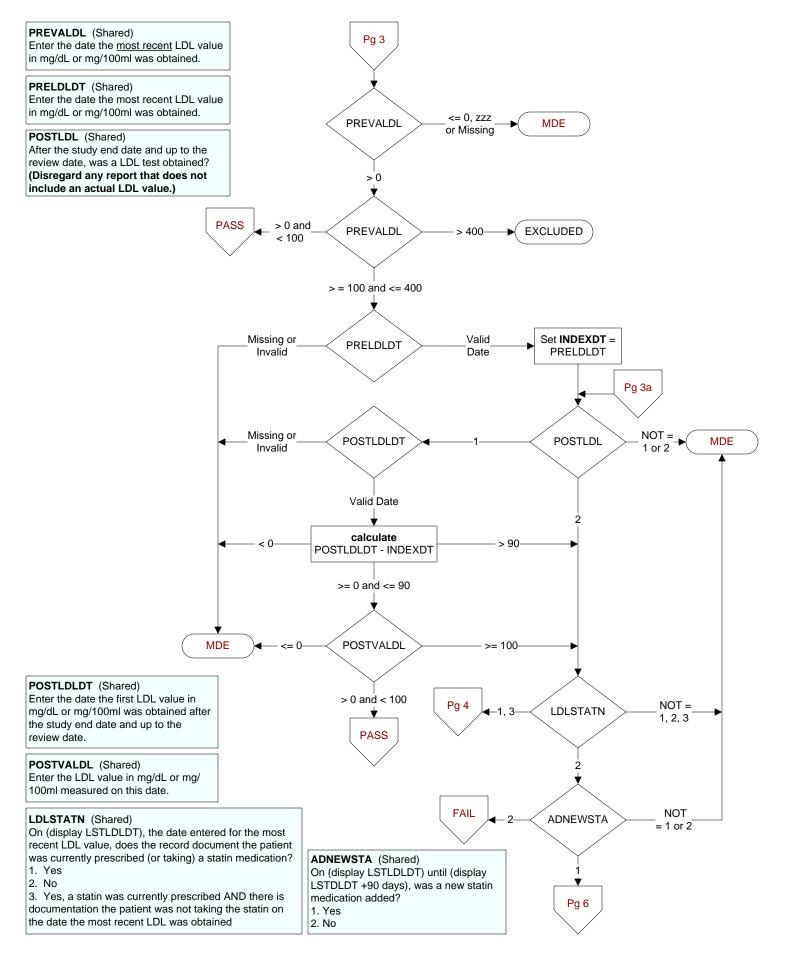

## CHGSTADOS (Shared)

Enter the new daily dose of the statin medication in milligrams.

- If the first change made to the statin dose was
- discontinuation of the statin, enter 00.0.
- If the dose is unable to be determined, enter default zz.z

## DESNEWSTA (Shared)

Designate the statin medication that was newly prescribed during the 90 days after the most recent LDL was obtained?

- 1. Atorvastatin
- 2. Fluvastatin
- 3. Lovastatin
- 4. Pravastatin 5. Rosuvastatin
- 6. Simvastatin
- 7. Pitavastatin
- 99. Unable to determine

**NEWSTADOS** (Shared) Enter the new dose of the statin agent in milligrams.

**NEWSTADT** (Shared) Enter the date the new statin medication was prescribed.