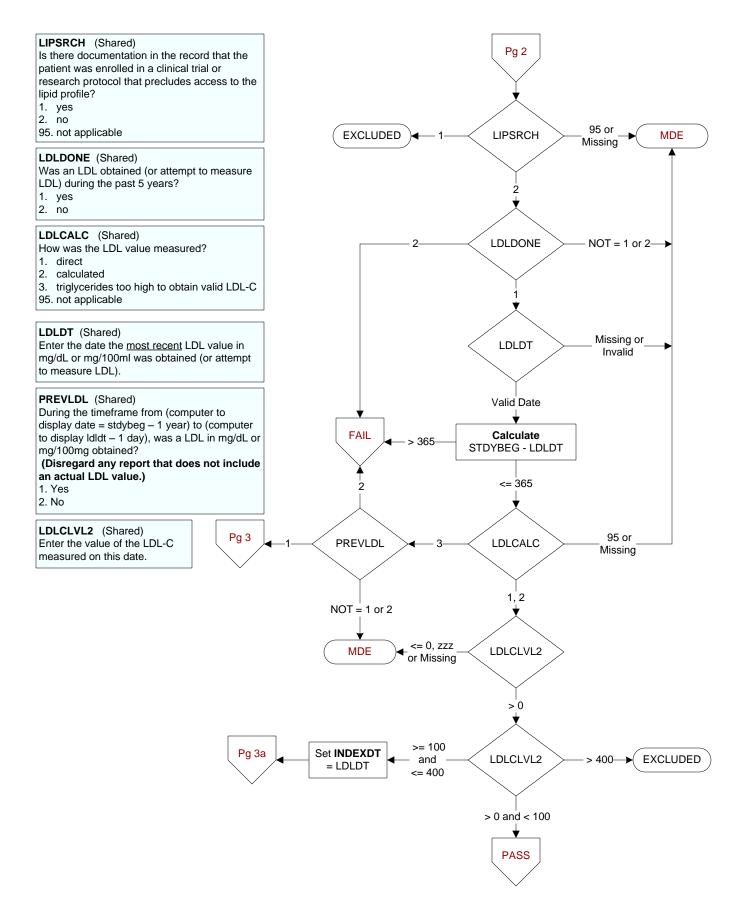

## CHGSTADOS (Shared)

Enter the new daily dose of the statin medication in milligrams.

- If the first change made to the statin dose was
- discontinuation of the statin, enter 00.0.
- If the dose is unable to be determined, enter default zz.z

## DESNEWSTA (Shared)

Designate the statin medication that was newly prescribed during the 90 days after the most recent LDL was obtained?

- 1. Atorvastatin
- 2. Fluvastatin
- 3. Lovastatin
- 4. Pravastatin 5. Rosuvastatin
- 6. Simvastatin
- 7. Pitavastatin
- 99. Unable to determine

**NEWSTADOS** (Shared) Enter the new dose of the statin agent in milligrams.

**NEWSTADT** (Shared) Enter the date the new statin medication was prescribed.