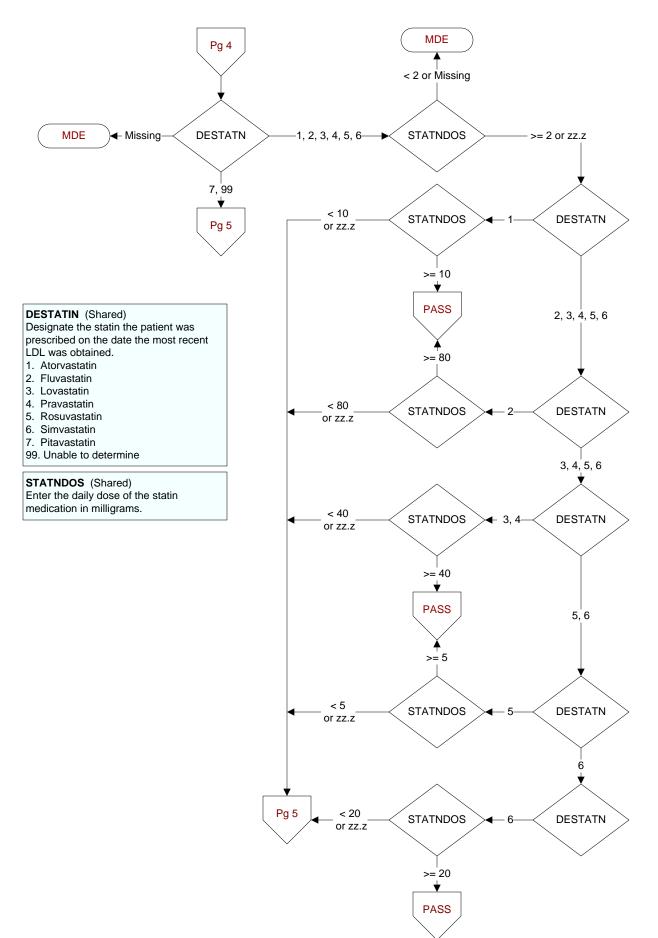

## CHGSTADOS (Shared)

Enter the new daily dose of the statin medication in milligrams.

- If the first change made to the statin dose was
- discontinuation of the statin, enter 00.0.
- If the dose is unable to be determined, enter default zz.z

## DESNEWSTA (Shared)

Designate the statin medication that was newly prescribed during the 90 days after the most recent LDL was obtained?

- 1. Atorvastatin
- 2. Fluvastatin
- 3. Lovastatin
- 4. Pravastatin 5. Rosuvastatin
- 6. Simvastatin
- 7. Pitavastatin
- 99. Unable to determine

**NEWSTADOS** (Shared) Enter the new dose of the statin agent in milligrams.

**NEWSTADT** (Shared) Enter the date the new statin medication was prescribed.