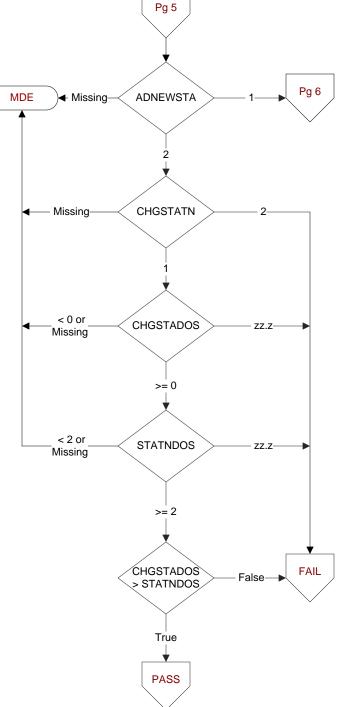

## CHGSTADOS (Shared)

Enter the new daily dose of the statin medication in milligrams.

- If the first change made to the statin dose was
- discontinuation of the statin, enter 00.0.
- If the dose is unable to be determined, enter default zz.z