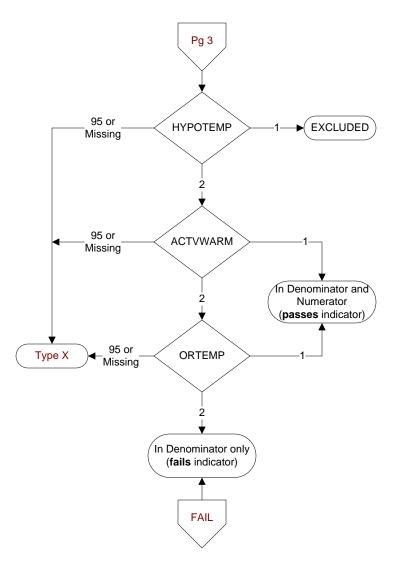

# HYPOTEMP (SCIP)

Was there documentation that of intentional hypothermia was utilized during the perioperative period?

- 1. Yes
- 2. No

95. Not applicable

## ACTVWARM (SCIP)

Was there documentation of active warming during the intraoperative period?

Intraoperative period: From Anesthesia Start Time through Anesthesia End Time

- 1. Yes
- 2. No

95. Not applicable

#### **ORTEMP** (SCIP)

Was there documentation of at least one body temperature equal to or greater than 96.8° F/36° C within the <u>30 minutes immediately prior to or within 15 minutes immediately after Anesthesia End Time?</u>

- 1. Yes
- 2. No
- 95. Not applicable