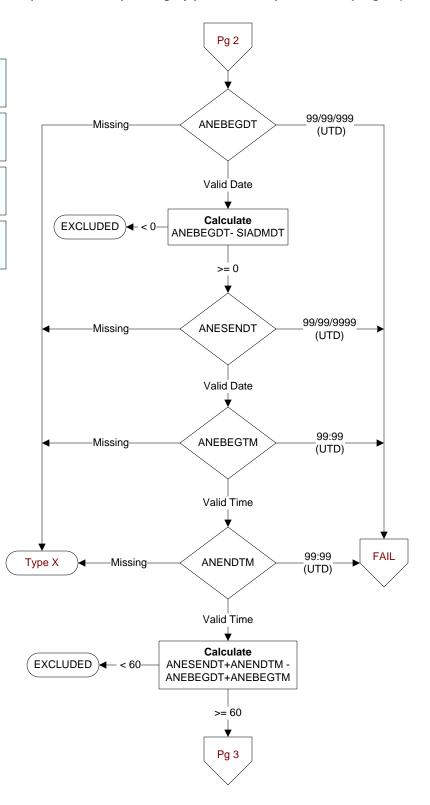

## ANEBEGDT (SCIP)

Enter the date the anesthesia was started for the principal procedure.

## ANEBEGTM (SCIP)

Enter the time the anesthesia was initiated for the principal procedure.

## ANESENDT (SCIP)

Enter the date the anesthesia ended for the principal procedure

### ANENDTM (SCIP)

Enter the time the anesthesia ended for the principal procedure.