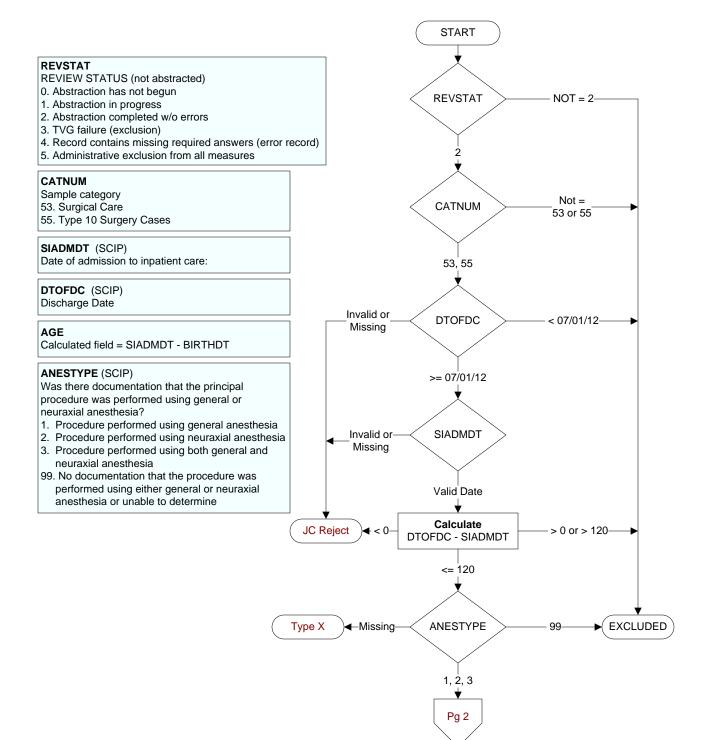

## ANEBEGDT (SCIP)

Enter the date the anesthesia was started for the principal procedure.

## ANEBEGTM (SCIP)

Enter the time the anesthesia was initiated for the principal procedure.

## ANESENDT (SCIP)

Enter the date the anesthesia ended for the principal procedure

### ANENDTM (SCIP)

Enter the time the anesthesia ended for the principal procedure.