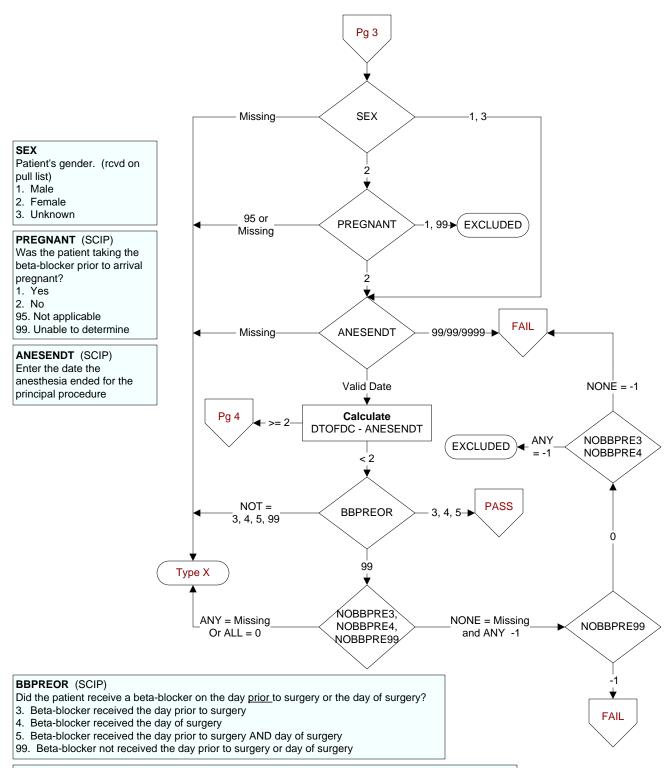

### PREADMBB (SCIP)

Was there documentation that the patient was on betablocker therapy prior to arrival?

- 1. Yes
- 2. No
- 95. Not applicable

Was there documentation of a reason(s) for not administering a beta-blocker on the day prior to surgery or day of surgery? (SCIP)

### Indicate all that apply:

- -- Bradycardia (heart rate less than 50 bpm)
- -- Hypotension (systolic ≤ 100 mm/Hg)
- -- Concurrent use of intravenous inotropic medications during the perioperative period
- -- Other reasons documented by physician/APN/PA or pharmacist

**NOBBPRE3**. Documentation of a reason for not administering a beta-blocker <u>on the day prior to surgery</u> **NOBBPRE4**. Documentation of a reason for not administering a beta-blocker <u>on the day of surgery</u> **NOBBPRE95**. Not applicable

**NOBBPRE99.** There is NO documentation of a reason for not administering a beta-blocker on day prior to surgery or day of surgery

- 0 = No
- -1 = Yes

- 3. Beta-blocker received on POD 1only
- 4. Beta-blocker received on POD 2 only
- 5. Beta-blocker received on POD 1 AND POD 2
- 99. Beta-blocker not received on POD 1or POD 2