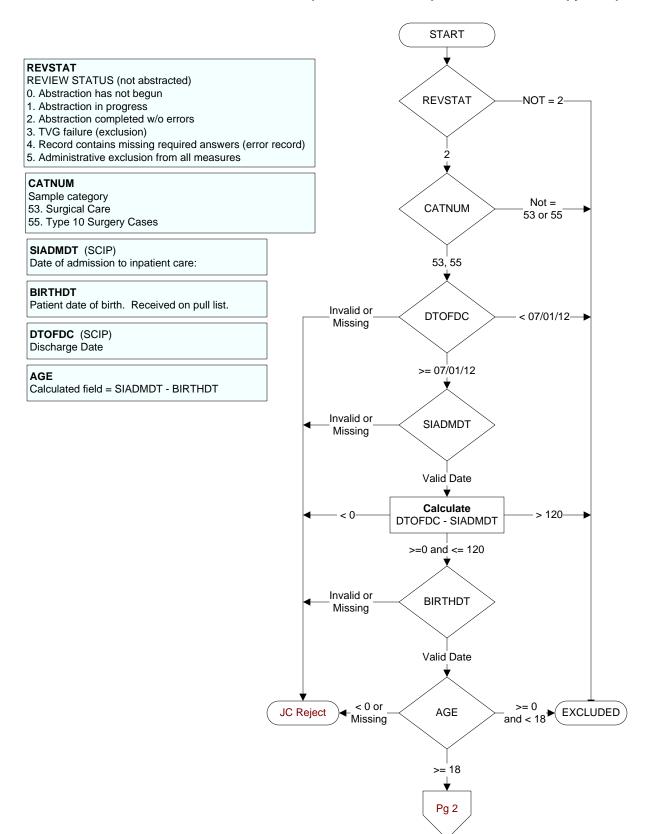

During this hospital stay, was the patient enrolled in a clinical trial in which patients undergoing surgery were being studied?

- 1. Yes
- 2. No

### ANEBEGDT (SCIP)

Enter the date the anesthesia was started for the principal procedure.

# PERIEXPR (SCIP)

Is there documentation that the patient expired during the timeframe from surgical incision through discharge from the post anesthesia care/ recovery area?

- 1. Yes
- 2. No
- 95. Not applicable

### PREADMBB (SCIP)

Was there documentation that the patient was on betablocker therapy prior to arrival?

- 1. Yes
- 2. No
- 95. Not applicable

Was there documentation of a reason(s) for not administering a beta-blocker on the day prior to surgery or day of surgery? (SCIP)

**NOBBPRE3**. Documentation of a reason for not administering a beta-blocker <u>on the day prior to surgery</u> **NOBBPRE4**. Documentation of a reason for not administering a beta-blocker <u>on the day of surgery</u> **NOBBPRE95**. Not applicable

**NOBBPRE99.** There is NO documentation of a reason for not administering a beta-blocker on day prior to surgery or day of surgery

- 0 = No
- -1 = Yes

- 3. Beta-blocker received on POD 1only
- 4. Beta-blocker received on POD 2 only
- 5. Beta-blocker received on POD 1 AND POD 2
- 99. Beta-blocker not received on POD 1or POD 2