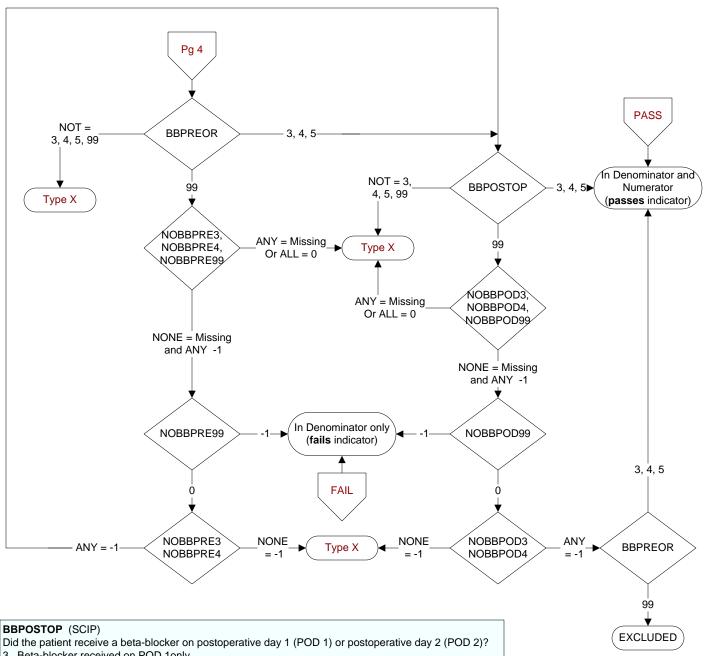

**NOBBPRE99.** There is NO documentation of a reason for not administering a beta-blocker on day prior to surgery or day of surgery

- 0 = No
- -1 = Yes

- 3. Beta-blocker received on POD 1only
- 4. Beta-blocker received on POD 2 only
- 5. Beta-blocker received on POD 1 AND POD 2
- 99. Beta-blocker not received on POD 1or POD 2

Was there documentation of any of the following reason(s) for not administering a beta-blocker on POD 1 or POD 2? (SCIP)

## Indicate all that apply:

- -- Bradycardia (heart rate less than 50 bpm)
- -- Hypotension (systolic ≤ 100 mm/Hg)
- -- Concurrent use of intravenous inotropic medications during the perioperative period
- -- Other reasons documented by physician/APN/PA or pharmacist

NOBBPOD3. Documentation of a reason for not administering a beta-blocker on POD 1

NOBBPOD4. Documentation of a reason for not administering a beta-blocker on POD 2

NOBBPOD99. There is NO documentation of a reason for not administering a beta-blocker on POD 1 or POD 2

0 = No

-1 = Yes