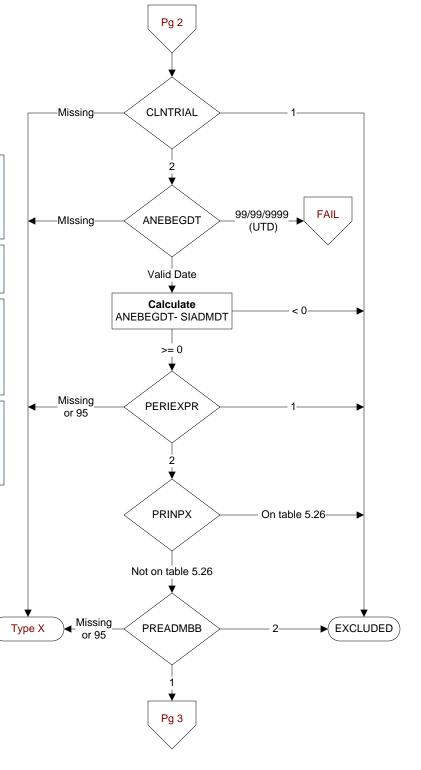

During this hospital stay, was the patient enrolled in a clinical trial in which patients undergoing surgery were being studied?

- 1. Yes
- 2. No

### ANEBEGDT (SCIP)

Enter the date the anesthesia was started for the principal procedure.

# PERIEXPR (SCIP)

Is there documentation that the patient expired during the timeframe from surgical incision through discharge from the post anesthesia care/ recovery area?

- 1. Yes
- 2. No
- 95. Not applicable

### PREADMBB (SCIP)

Was there documentation that the patient was on betablocker therapy prior to arrival?

- 1. Yes
- 2. No
- 95. Not applicable

Was there documentation of a reason(s) for not administering a beta-blocker on the day prior to surgery or day of surgery? (SCIP)

**NOBBPRE3**. Documentation of a reason for not administering a beta-blocker <u>on the day prior to surgery</u> **NOBBPRE4**. Documentation of a reason for not administering a beta-blocker <u>on the day of surgery</u> **NOBBPRE95**. Not applicable

**NOBBPRE99.** There is NO documentation of a reason for not administering a beta-blocker on day prior to surgery or day of surgery

- 0 = No
- -1 = Yes

- 3. Beta-blocker received on POD 1only
- 4. Beta-blocker received on POD 2 only
- 5. Beta-blocker received on POD 1 AND POD 2
- 99. Beta-blocker not received on POD 1or POD 2