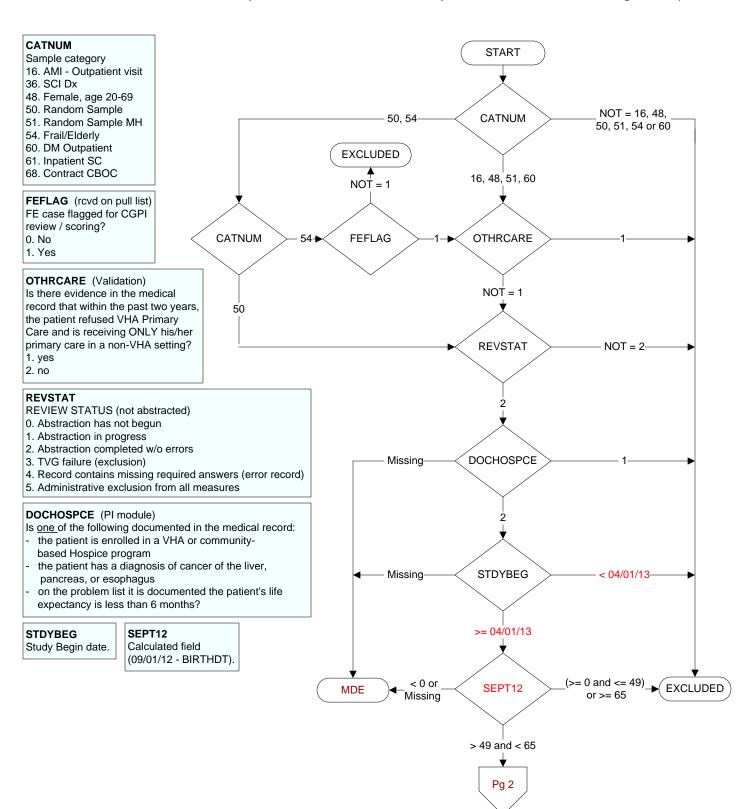

MDE = Missing or Invalid Data Exclusion (data error)



## ALLERFLU (PI Module)

Does the patient have known allergy to eggs or other flu vaccine components, a history of Guillain-Barre Syndrome, a bone marrow transplant within the past 12 months?

- 1. Yes
- 2. No

## FLUVAC12 (PI Module)

During the period <u>9/01/2012 to 3/31/2013</u>, did the patient receive influenza vaccination?

- 1. received vaccination from VHA
- 3. received vaccination from private sector provider
- 4. patient's only visit during immunization period preceded availability of vaccine
- 98. patient refused vaccination
- 99. no documentation patient received vaccination