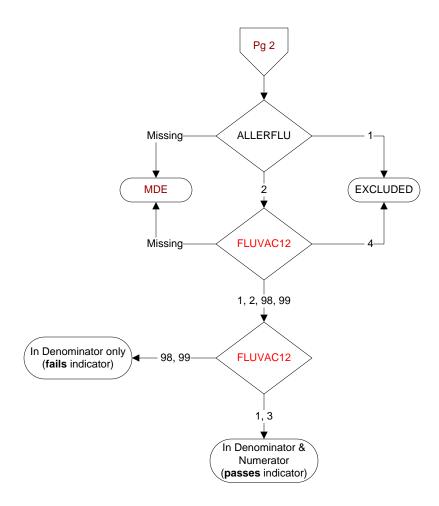

MDE = Missing or Invalid Data Exclusion (data error)

## ALLERFLU (PI Module)

Does the patient have known allergy to eggs or other flu vaccine components, a history of Guillain-Barre Syndrome, a bone marrow transplant within the past 12 months?

- 1. Yes
- 2. No

## FLUVAC12 (PI Module)

During the period <u>9/01/2012 to 3/31/2013</u>, did the patient receive influenza vaccination?

- 1. received vaccination from VHA
- 3. received vaccination from private sector provider
- 4. patient's only visit during immunization period preceded availability of vaccine
- 98. patient refused vaccination
- 99. no documentation patient received vaccination