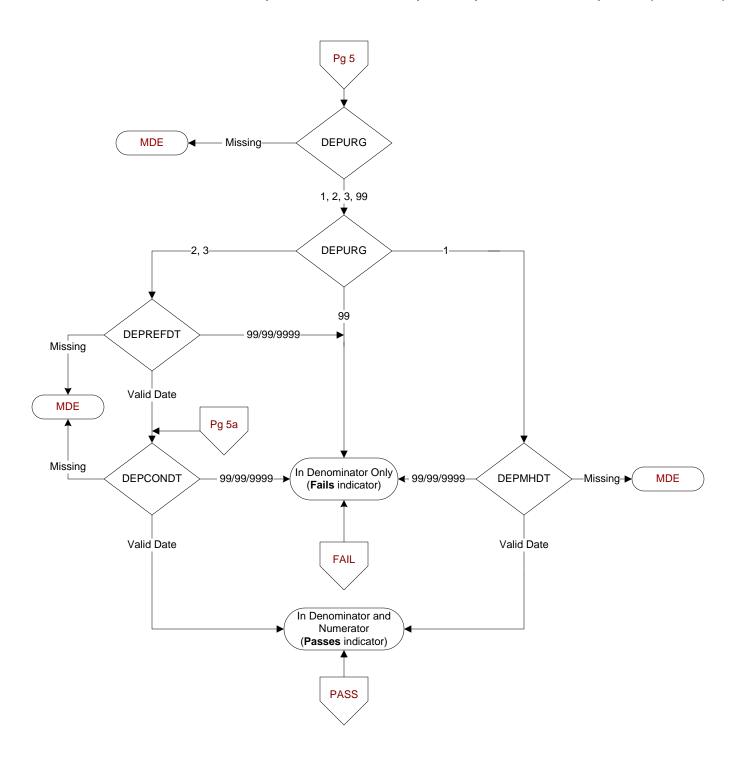

# **DEPURG** (MH)

Following the positive PHQ-2 or PHQ-9 or affirmative answer to question 9, did the provider document the urgency of the mental health evaluation?

- 1. Immediate/emergent mental health evaluation needed
- 2. Urgent mental health evaluation needed
- 3. Non-urgent mental health evaluation needed
- 99. No documentation of urgency of care

## **DEPMHDT** (MH)

Enter the date the patient was <u>emergently</u> transferred to mental health care services.

### **DEPREFDT** (MH)

Enter the date the mental health consult was placed.

## **DEPCONDT** (MH)

Enter the date the provider documented contact information was provided to the patient.