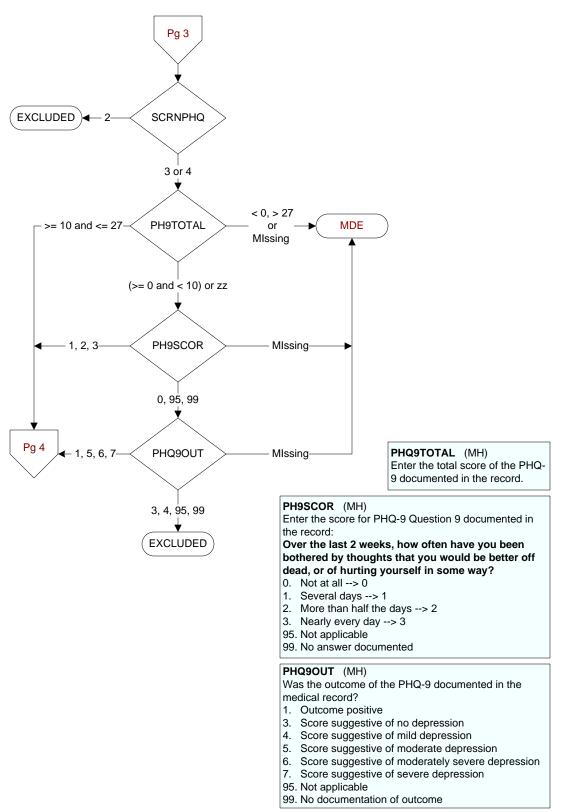

Yes
No

1 of 5





### **DEPEVAL** (MH)

Following the positive PHQ-2 or PHQ-9 or affirmative answer to PHQ-9 question 9, did the provider document the patient needed further intervention?

- 1. Yes, documented further intervention needed
- 2. Documented no further intervention needed
- 99. No documentation regarding further intervention

### NODEPINT (MH)

Following the positive PHQ-2 or PHQ-9 or affirmative answer to PHQ-9 question 9, did the provider document the patient refused further evaluation/treatment for depression?

- 1. Yes
- 2. No

### **DEPCARE** (MH)

Following the positive PHQ-2 or PHQ-9 or affirmative answer to PHQ-9 question 9, did the provider document the patient was already receiving recommended care for depression?

- 1. Yes
- 2. No

## DECAROUT (MH)

Following the positive PHQ-2 or P