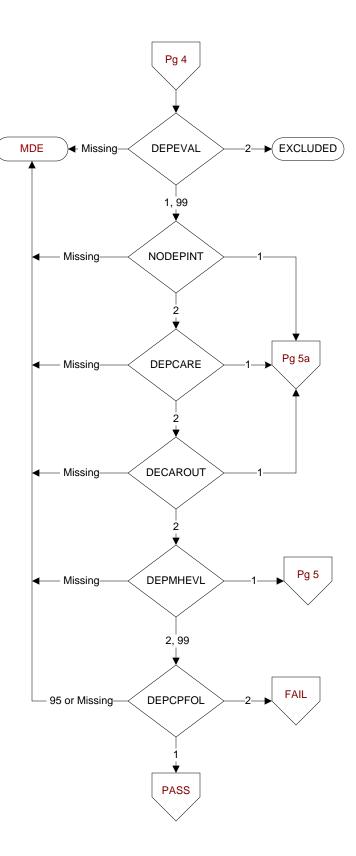

### **DEPEVAL** (MH)

Following the positive PHQ-2 or PHQ-9 or affirmative answer to PHQ-9 question 9, did the provider document the patient needed further intervention?

- 1. Yes, documented further intervention needed
- 2. Documented no further intervention needed
- 99. No documentation regarding further intervention

### NODEPINT (MH)

Following the positive PHQ-2 or PHQ-9 or affirmative answer to PHQ-9 question 9, did the provider document the patient refused further evaluation/treatment for depression?

- 1. Yes
- 2. No

### **DEPCARE** (MH)

Following the positive PHQ-2 or PHQ-9 or affirmative answer to PHQ-9 question 9, did the provider document the patient was already receiving recommended care for depression?

- 1. Yes
- 2. No

## DECAROUT (MH)

Following the positive PHQ-2 or PHQ-9 or affirmative answer to PHQ-9 question 9, did the provider document the patient was to receive care for depression outside this VA?

- 1. Yes
- 2. No

### **DEPMHEVL** (MH)

Following the positive PHQ-2 or PHQ-9 or affirmative answer to PHQ-9 question 9, did the provider document that the patient needed a mental health evaluation?

- 1. Yes, mental health evaluation needed
- 2. No mental health evaluation needed
- 99. No documentation regarding mental health evaluation

## **DEPCPFOL** (MH)

Following the positive PHQ-2 or PHQ-9 or affirmative answer to PHQ-9 question 9, did the provider document that the patient will follow-up with a primary care provider?

- 1. Yes
- 2. No
- 95. Not applicable