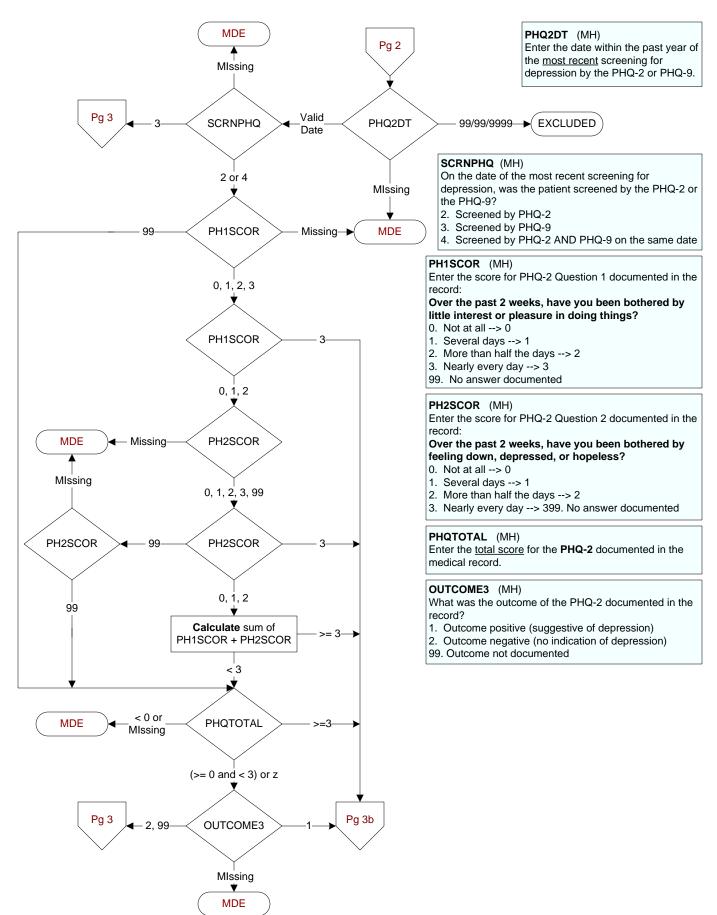

Yes
No

1 of 5





### **DEPEVAL** (MH)

Following the positive PHQ-2 or PHQ-9 or affirmative answer to PHQ-9 question 9, did the provider document the patient needed further intervention?

- 1. Yes, documented further intervention needed
- 2. Documented no further intervention needed
- 99. No documentation regarding further intervention

### NODEPINT (MH)

Following the positive PHQ-2 or PHQ-9 or affirmative answer to PHQ-9 question 9, did the provider document the patient refused further evaluation/treatment for depression?

- 1. Yes
- 2. No

### **DEPCARE** (MH)

Following the positive PHQ-2 or PHQ-9 or affirmative answer to PHQ-9 question 9, did the provider document the patient was already receiving recommended care for depression?

- 1. Yes
- 2. No

## DECAROUT (MH)

Following the positive PHQ-2 or