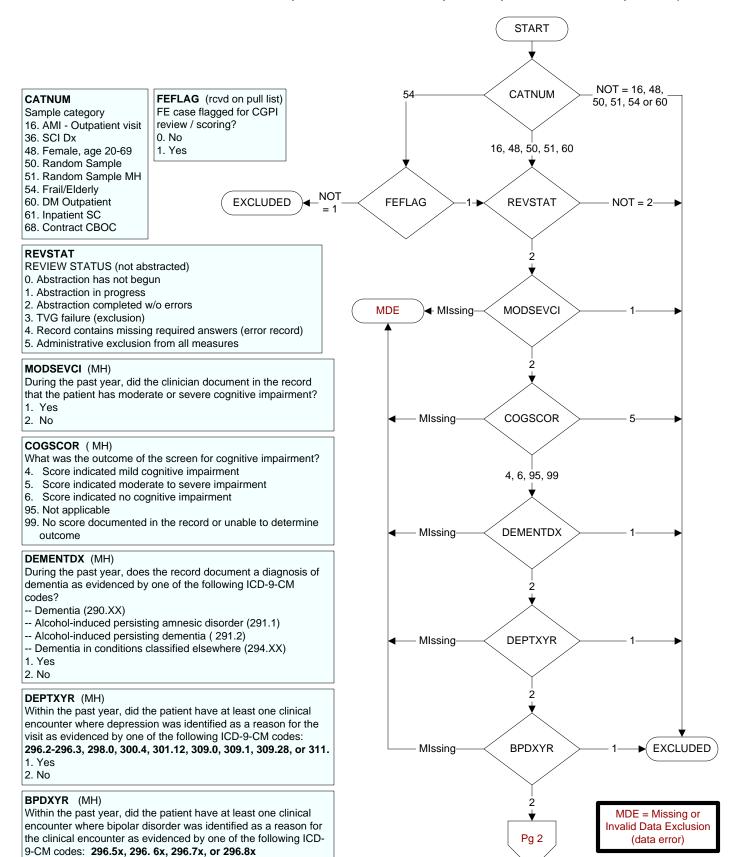

Yes
No

1 of 5





### **DEPEVAL** (MH)

Following the positive PHQ-2 or PHQ-9 or affirmative answer to PHQ-9 question 9, did the provider document the patient needed further intervention?

- 1. Yes, documented further intervention needed
- 2. Documented no further intervention needed
- 99. No documentation regarding further intervention

### NODEPINT (MH)

Following the positive PHQ-2 or PHQ-9 or affirmative answer to PHQ-9 question 9, did the provider document the patient refused further evaluation/treatment for depression?

- 1. Yes
- 2. No

### **DEPCARE** (MH)

Following the positive PHQ-2 or PHQ-9 or affirmative answer to PHQ-9 question 9, did the provider document the patient was already receiving recommended care for depression?

- 1. Yes
- 2. No

## DECAROUT (MH)

Following the