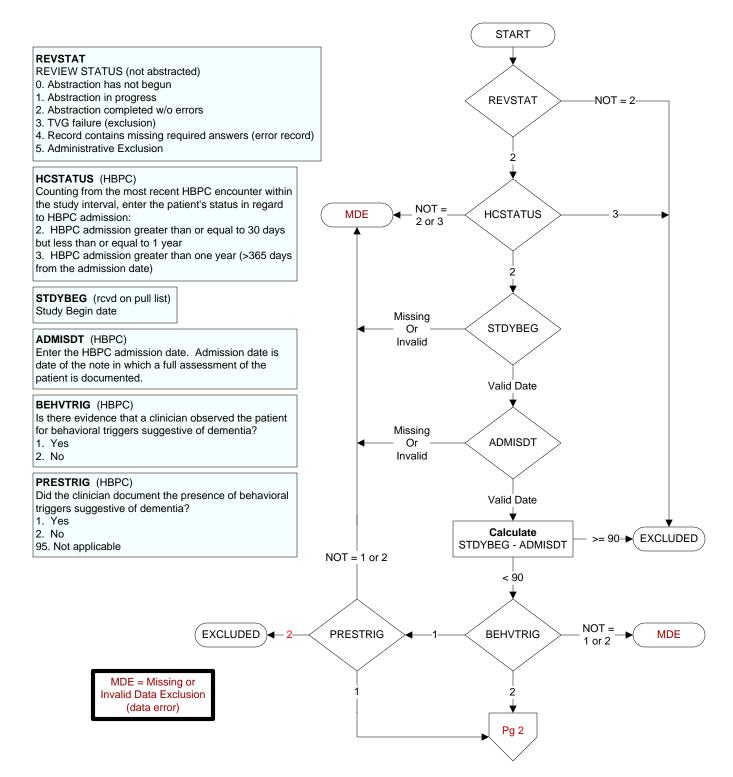

## COGDT (HBPC)

Enter the date of the assessment of cognitive function using a standardized tool.

(Documentation of use of results of a standardized tool performed in another setting within 30 days prior to admission to HBPC is acceptable.)

## SCRENOUT (HBPC)

Is the outcome of the cognitive assessment documented in the medical record?

- 1. yes
- 2. no

95. not applicable

## IMPAIR (HBPC)

Did the assessment outcome indicate any degree of cognitive impairment for this patient?

- 1. yes
- 2. no
- 95. not applicable

## ADDFOLO (HBPC)

On the date of or during the 30 days after the positive cognitive assessment, did the clinician document completion of follow-up for the positive cognitive assessment?

- 1. yes
- 2. no
- 95. not applicable