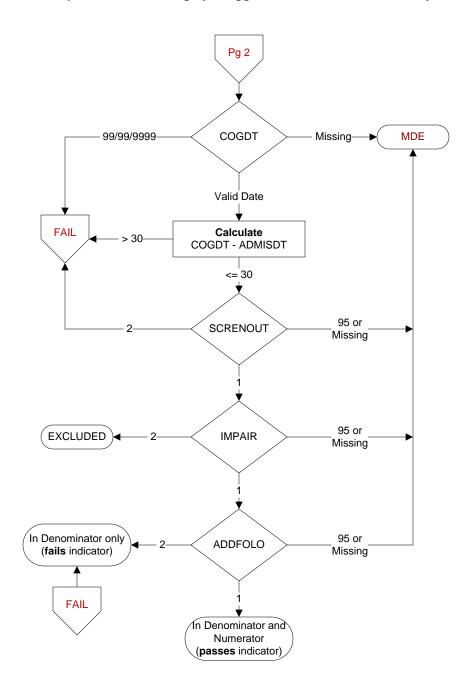

## COGDT (HBPC)

Enter the date of the assessment of cognitive function using a standardized tool.

(Documentation of use of results of a standardized tool performed in another setting within 30 days prior to admission to HBPC is acceptable.)

## SCRENOUT (HBPC)

Is the outcome of the cognitive assessment documented in the medical record?

- 1. yes
- 2. no

95. not applicable

## IMPAIR (HBPC)

Did the assessment outcome indicate any degree of cognitive impairment for this patient?

- 1. yes
- 2. no
- 95. not applicable

## ADDFOLO (HBPC)

On the date of or during the 30 days after the positive cognitive assessment, did the clinician document completion of follow-up for the positive cognitive assessment?

- 1. yes
- 2. no
- 95. not applicable