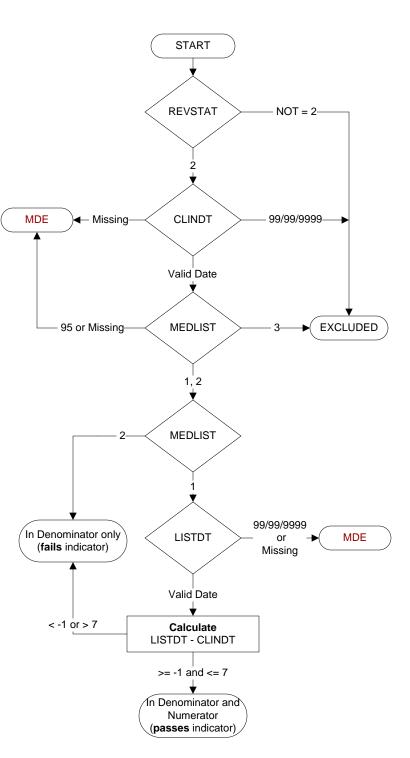

## **REVSTAT**

REVIEW STATUS (not abstracted)

- Abstraction has not begun
- 1. Abstraction in progress
- 2. Abstraction completed w/o errors
- 3. TVG failure (exclusion)
- 4. Record contains missing required answers (error record)
- 5. Administrative Exclusion

## **CLINDT** (HBPC)

Enter the date of the most recent HBPC face-to-face visit by a nurse (RN, LPN) or clinician (physician/NP/CNS/PA).

## MEDLIST (HBPC)

Is there documentation in the record that a written current medication list was sent to or received by the patient 1 day prior to or within 7 days after the most recent face-to-face home visit by a nurse, NP, CNS, PA, or physician?

- 1. Yes
- 2. No
- Most recent visit by a clinician occurred within 7 days prior to study end date
- 95. Not applicable

## LISTDT (HBPC)

Enter the date the current medication list was sent to or received by the patient.