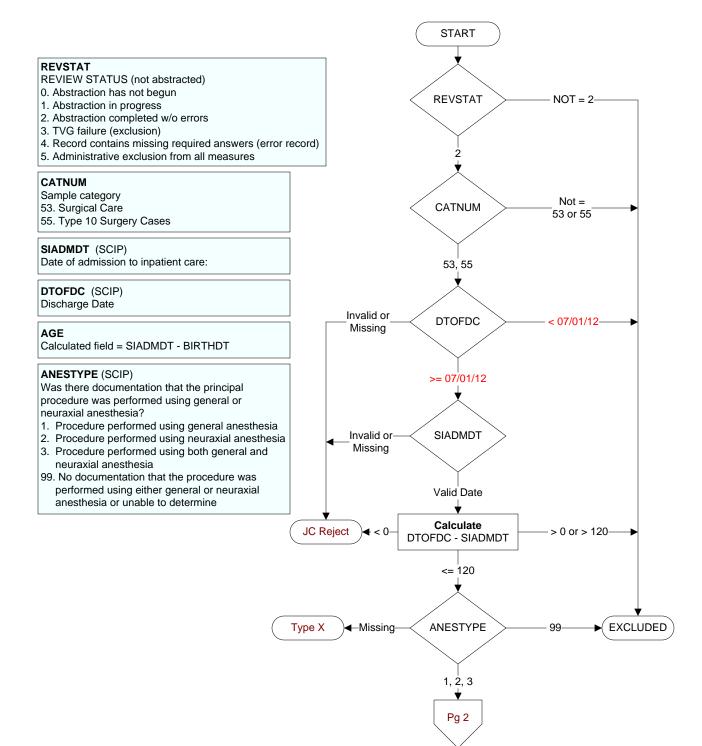

## ANEBEGDT (SCIP)

Enter the date the anesthesia was started for the principal procedure.

## ANEBEGTM (SCIP)

Enter the time the anesthesia was initiated for the principal procedure.

## ANESENDT (SCIP)

Enter the date the anesthesia ended for the principal procedure

### ANENDTM (SCIP)

Enter the time the anesthesia ended for the principal procedure.



# HYPOTEMP (SCIP)

Was there documentation that of intentional hypothermia was utilized during the perioperative period?

- 1. Yes
- 2. No

95. Not applicable

## ACTVWARM (SCIP)

Was there documentation of active warming during the intraoperative period?

Intraoperative period: From Anesthesia Start Time through Anesthesia End Time

- 1. Yes
- 2. No

95. Not applicable

#### **ORTEMP** (SCIP)

Was there documentation of at least one b