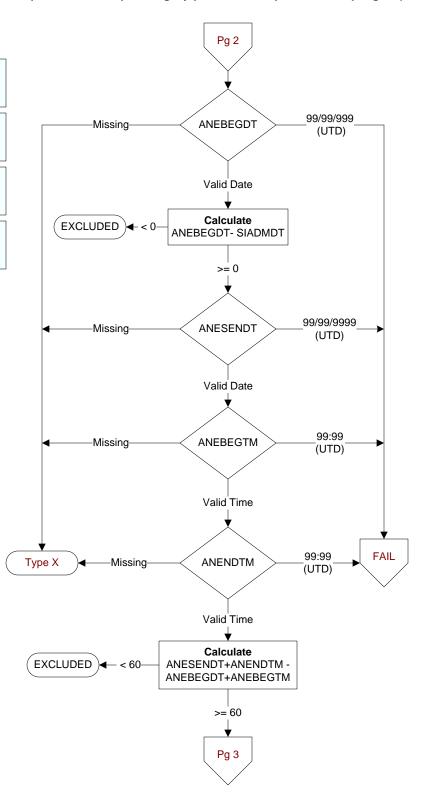

## ANEBEGDT (SCIP)

Enter the date the anesthesia was started for the principal procedure.

## ANEBEGTM (SCIP)

Enter the time the anesthesia was initiated for the principal procedure.

## ANESENDT (SCIP)

Enter the date the anesthesia ended for the principal procedure

### ANENDTM (SCIP)

Enter the time the anesthesia ended for the principal procedure.