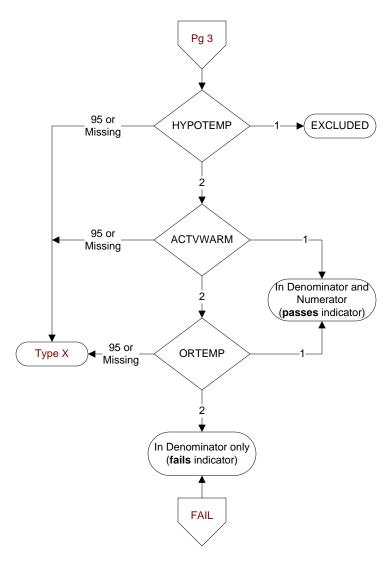

# HYPOTEMP (SCIP)

Was there documentation that of intentional hypothermia was utilized during the perioperative period?

- 1. Yes
- 2. No

95. Not applicable

## ACTVWARM (SCIP)

Was there documentation of active warming during the intraoperative period?

Intraoperative period: From Anesthesia Start Time through Anesthesia End Time

- 1. Yes
- 2. No

95. Not applicable

#### **ORTEMP** (SCIP)

Was there documentation of at least one body temperature equal to or greater than 96.8° F/36° C within the <u>30 minutes immediately prior to or within 15 minutes immediately after Anesthesia End Time?</u>

- 1. Yes
- 2. No
- 95. Not applicable