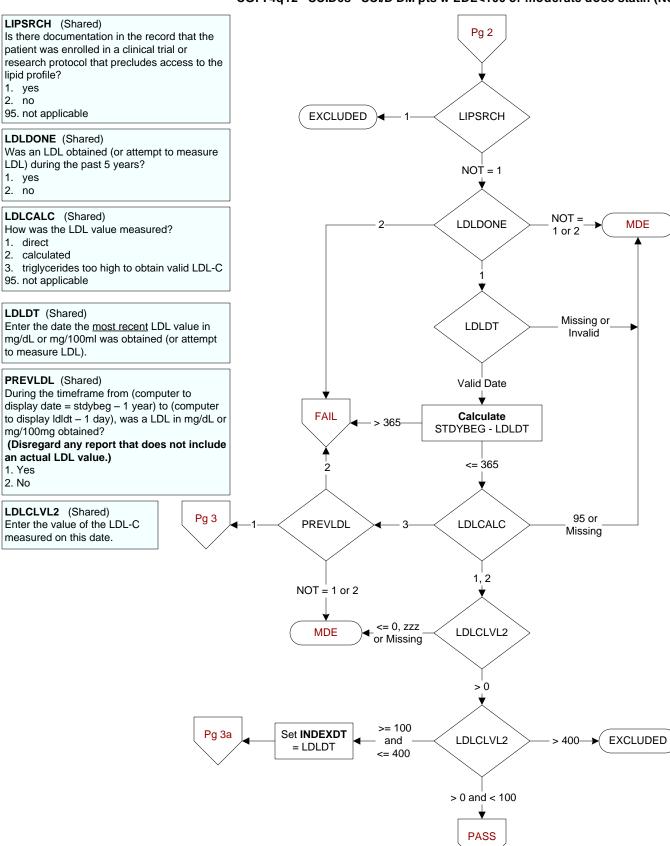

#### **ADNEWSTA** (Shared)

On (display LSTLDLDT) until (display LSTDLDT + 90 days and <= REVDTE), was a new statin medication added??

- 1. Yes
- 2. No