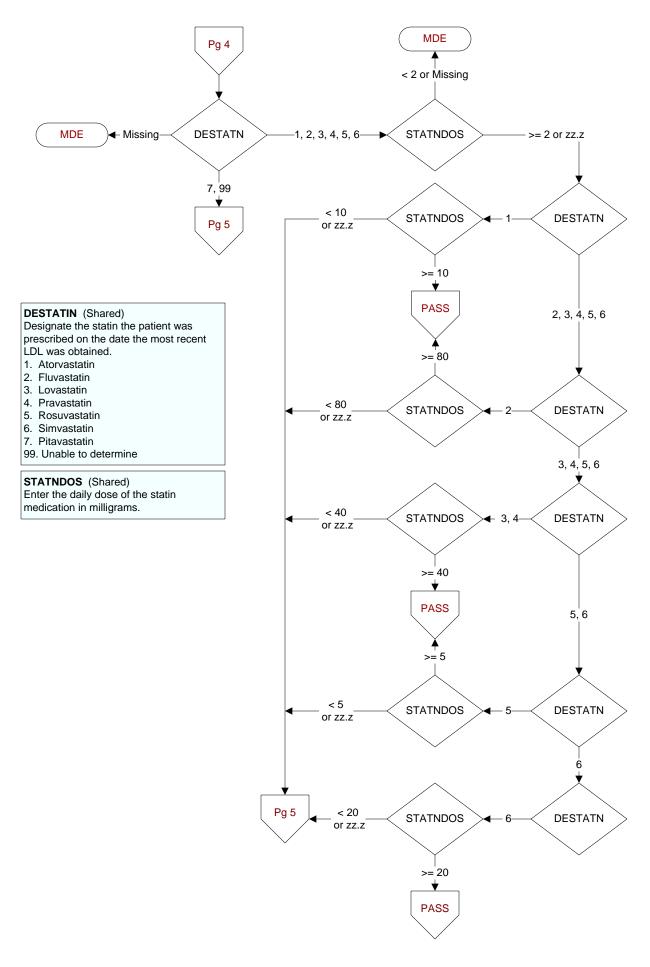

ed answers (error record)
- 5. Administrative exclusion from all measures

#### **DOCHOSPCE** (PI module)

Is one of the following documented in the medical record:

- the patient is enrolled in a VHA or communitybased Hospice program
- the patient has a diagnosis of cancer of the liver, pancreas, or esophagus
- on the problem list it is documented the patient's life expectancy is less than 6 months?

#### **DMFLAG** (received on Pull List)

Flag indicating that the patient has a diagnosis of Diabetes Mellitus

- 0. Patient does not have diagnosis of DM
- 1. Patient has diagnosis of DM

#### AGE (Calculated field)

NEXUSDT - BIRTHDT (clinic visit date - date of birth)

If CATNUM = 61 and no NEXUS visit then ADMDT -**BIRTHDT** 

> MDE = Missing or Invalid Data Exclusion (data error)









#### **ADNEWSTA** (Shared)

On (display LSTLDLDT) until (display LSTDLDT + 90 days and <= REVDTE), was a new statin medication added??

- 1. Yes
- 2. No

# **CHGSTATN** (Shared)

On (display LSTLDLDT) until (display LSTDLDT + 90 days and <= REVDTE), was the daily dose of the statin medication changed?

- 1. Yes
- 2. No

## **CHGSTADOS** (Shared)

Enter the new daily dose of the statin medication in milligrams.

- If the first change made to the statin dose was discontinuation of the statin, enter 00.0.
- If the dose is unable to be determined, enter default zz.z





## **DESNEWSTA** (Shared)

Designate the statin medication that was newly prescribed during the 90 days after the most recent LDL was obtained?

- 1. Atorvastatin
- 2. Fluvastatin
- 3. Lovastatin
- 4. Pravastatin
- 5. Rosuva