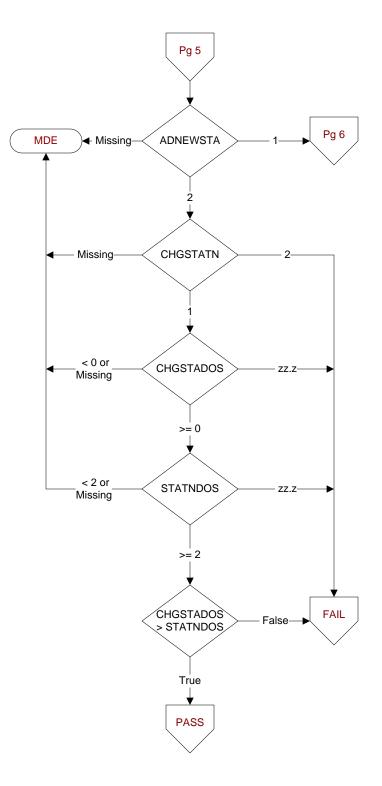

#### **ADNEWSTA** (Shared)

On (display LSTLDLDT) until (display LSTDLDT + 90 days and <= REVDTE), was a new statin medication added??

- 1. Yes
- 2. No

# **CHGSTATN** (Shared)

On (display LSTLDLDT) until (display LSTDLDT + 90 days and <= REVDTE), was the daily dose of the statin medication changed?

- 1. Yes
- 2. No

## **CHGSTADOS** (Shared)

Enter the new daily dose of the statin medication in milligrams.

- If the first change made to the statin dose was discontinuation of the statin, enter 00.0.
- If the dose is unable to be determined, enter default zz.z