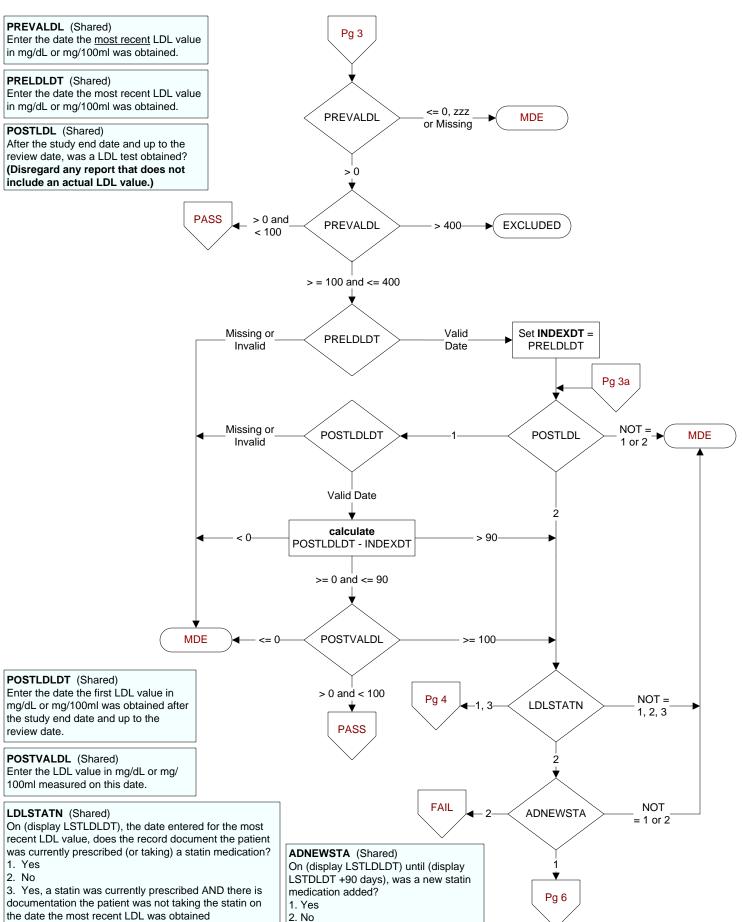

ired answers (error record)
- 5. Administrative exclusion from all measures

#### **DOCHOSPCE** (PI module)

Is one of the following documented in the medical record:

- the patient is enrolled in a VHA or communitybased Hospice program
- the patient has a diagnosis of cancer of the liver, pancreas, or esophagus
- on the problem list it is documented the patient's life expectancy is less than 6 months?

#### **DMFLAG** (received on Pull List)

Flag indicating that the patient has a diagnosis of Diabetes Mellitus

- 0. Patient does not have diagnosis of DM
- 1. Patient has diagnosis of DM

#### AGE (Calculated field)

NEXUSDT - BIRTHDT (clinic visit date - date of birth)

If CATNUM = 61 and no NEXUS visit then ADMDT -**BIRTHDT** 

> MDE = Missing or Invalid Data Exclusion (data error)









#### **ADNEWSTA** (Shared)

On (display LSTLDLDT) until (display LSTDLDT + 90 days and <= REVDTE), was a new statin medication added??

- 1. Yes
- 2. No

# **CHGSTATN** (Shared)

On (display LSTLDLDT) until (display LSTDLDT + 90 days and <= REVDTE), was the daily dose of the statin medication changed?

- 1. Yes
- 2. No

## **CHGSTADOS** (Shared)

Enter the new daily dose of the statin medication in milligrams.

- If the first change made to the statin dose was discontinuation of the statin, enter 00.0.
- If the dose is unable to be determined, enter default zz.z





## **DESNEWSTA** (Shared)

Designate the statin medication that was newly prescribed during the 90 days after the most recent LDL was obtained?

- 1. Atorvastatin
- 2. Fluvastatin
- 3. Lovastatin
- 4. Pravastatin
- 5. Rosu