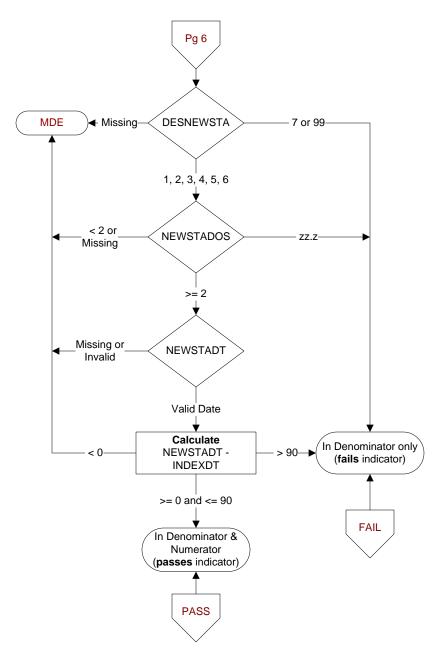

## **DESNEWSTA** (Shared)

Designate the statin medication that was newly prescribed during the 90 days after the most recent LDL was obtained?

- 1. Atorvastatin
- 2. Fluvastatin
- 3. Lovastatin
- 4. Pravastatin
- 5. Rosuvastatin
- 6. Simvastatin
- 7. Pitavastatin
- 99. Unable to determine

## **NEWSTADOS** (Shared)

Enter the new dose of the statin agent in milligrams.

# **NEWSTADT** (Shared)

Enter the date the new statin medication was prescribed.