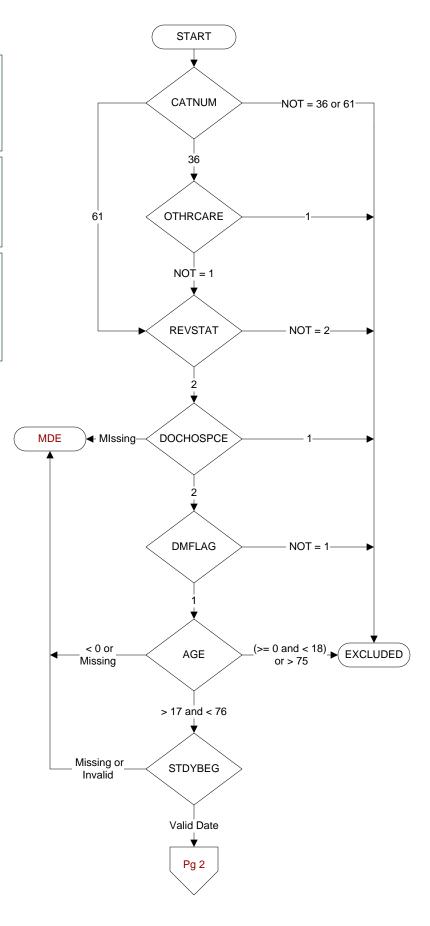

#### **CATNUM**

Sample category

16. AMI - Outpatient visit

36. SCI Dx

54. Frail/Elderly 60. DM Outpatient

48. Female, age 20-69

61. Inpatient SCI

50. Random Sample

68. Contract CBOC

51. Random Sample MH

## **OTHRCARE** (Validation)

Is there evidence in the medical record that within the past two years, the patient refused VHA Primary Care and is receiving ONLY his/her primary care in a non-VHA setting? 1. yes

2. no

#### REVSTAT

REVIEW STATUS (not abstracted)

- 0. Abstraction has not begun
- 1. Abstraction in progress
- 2. Abstraction completed w/o errors
- 3. TVG failure (exclusion)
- 4. Record contains missing required answers (error record)
- 5. Administrative exclusion from all measures

#### **DOCHOSPCE** (PI module)

Is one of the following documented in the medical record:

- the patient is enrolled in a VHA or communitybased Hospice program
- the patient has a diagnosis of cancer of the liver, pancreas, or esophagus
- on the problem list it is documented the patient's life expectancy is less than 6 months?

#### **DMFLAG** (received on Pull List)

Flag indicating that the patient has a diagnosis of Diabetes Mellitus

- 0. Patient does not have diagnosis of DM
- 1. Patient has diagnosis of DM

#### AGE (Calculated field)

NEXUSDT - BIRTHDT (clinic visit date - date of birth)

If CATNUM = 61 and no NEXUS visit then ADMDT -**BIRTHDT** 

> MDE = Missing or Invalid Data Exclusion (data error)