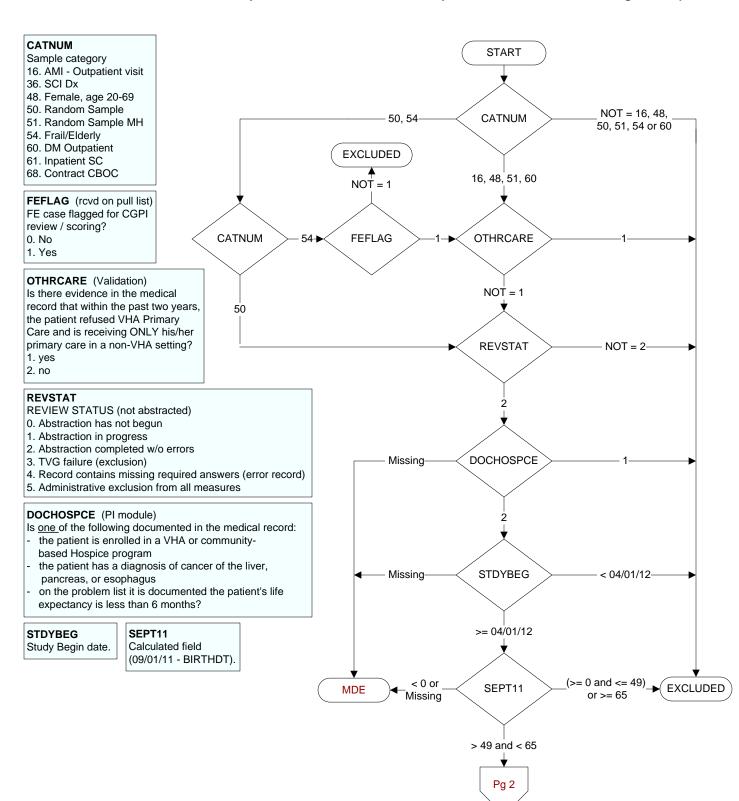

MDE = Missing or Invalid Data Exclusion (data error)



## ALLERFLU (PI Module)

Does the patient have known allergy to eggs or other flu vaccine components, a history of Guillain-Barre Syndrome, a bone marrow transplant within the past 12 months?

- 1. Yes
- 2. No

## FLUVAC11 (PI Module)

During the period <u>9/01/2011 to 3/31/2012</u>, did the patient receive influenza vaccination?

- 1. received vaccination from VHA
- 3. received vaccination from private sector provider
- 4. patient's only visit during immunization period preceded availability of vaccine
- 98. patient refused vaccination
- 99. no documentation patient received vaccination