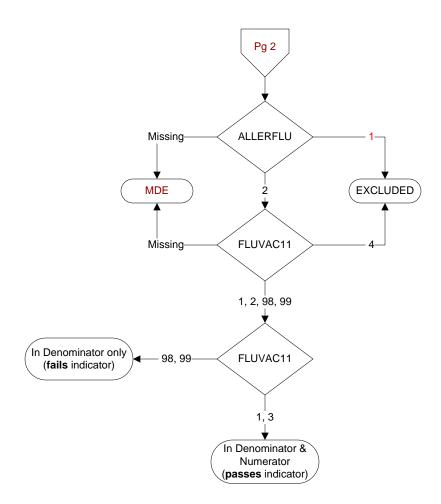

## ALLERFLU (PI Module)

Does the patient have known allergy to eggs or other flu vaccine components, a history of Guillain-Barre Syndrome, a bone marrow transplant within the past 12 months?

- 1. Yes
- 2. No

## FLUVAC11 (PI Module)

During the period <u>9/01/2011 to 3/31/2012</u>, did the patient receive influenza vaccination?

- 1. received vaccination from VHA
- 3. received vaccination from private sector provider
- 4. patient's only visit during immunization period preceded availability of vaccine
- 98. patient refused vaccination
- 99. no documentation patient received vaccination