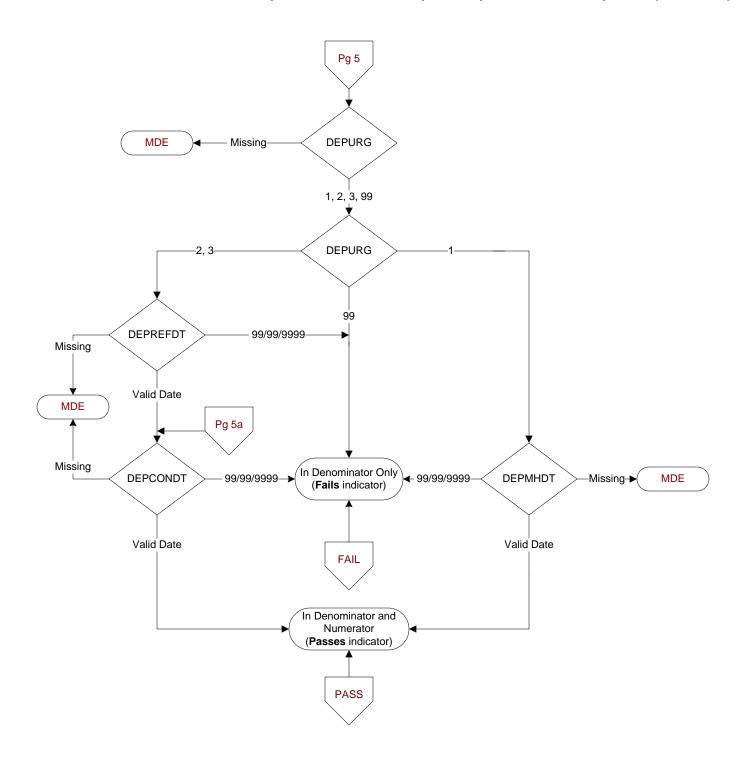

# **DEPURG** (MH)

Following the positive PHQ-2 or PHQ-9 or affirmative answer to question 9, did the provider document the urgency of the mental health evaluation?

- 1. Immediate/emergent mental health evaluation needed
- 2. Urgent mental health evaluation needed
- 3. Non-urgent mental health evaluation needed
- 99. No documentation of urgency of care

### **DEPMHDT** (MH)

Enter the date the patient was <u>emergently</u> transferred to mental health care services.

### **DEPREFDT** (MH)

Enter the date the mental health consult was placed.

### **DEPCONDT** (MH)

Enter the date the provider documented contact information was provided to the patient.