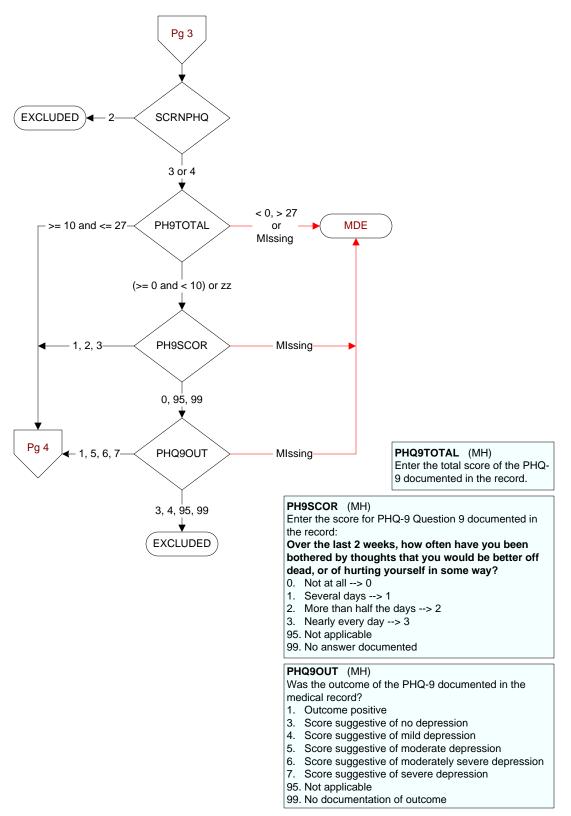

2. No





#### **DEPEVAL** (MH)

Following the positive PHQ-2 or PHQ-9 or affirmative answer to PHQ-9 question 9, did the provider document the patient needed further intervention?

- 1. Yes, documented further intervention needed
- 2. Documented no further intervention needed
- 99. No documentation regarding further intervention

#### NODEPINT (MH)

Following the positive PHQ-2 or PHQ-9 or affirmative answer to PHQ-9 question 9, did the provider document the patient refused further evaluation/treatment for depression?

- 1. Yes
- 2. No

#### **DEPCARE** (MH)

Following the positive PHQ-2 or PHQ-9 or affirmative answer to PHQ-9 question 9, did the provider document the patient was already receiving recommended care for depression?

- 1. Yes
- 2. No

## DECAROUT (MH)

Following the positive PHQ-2 o