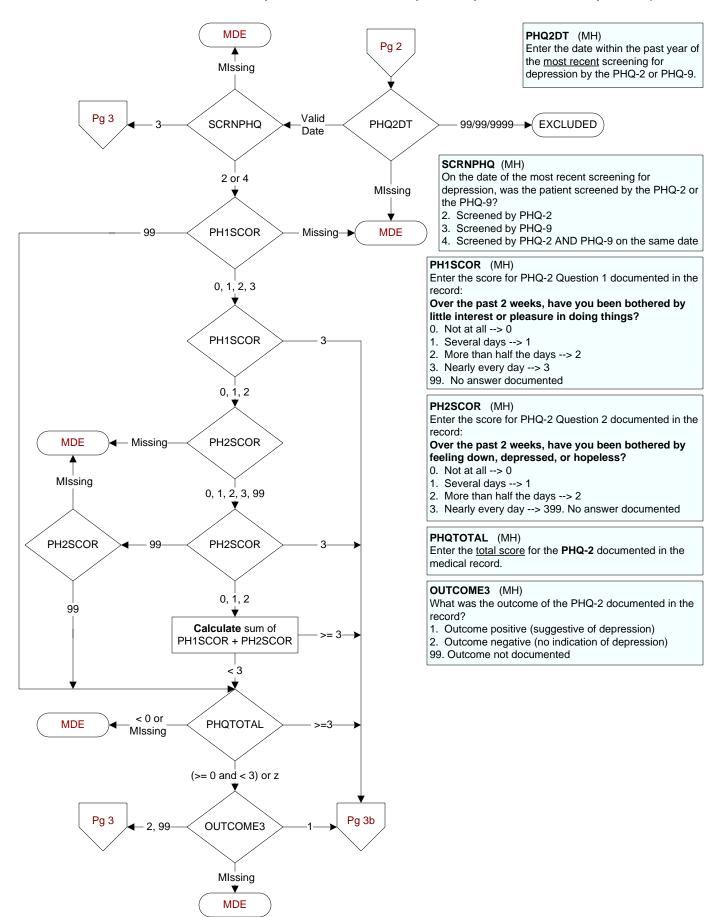

2. No





#### **DEPEVAL** (MH)

Following the positive PHQ-2 or PHQ-9 or affirmative answer to PHQ-9 question 9, did the provider document the patient needed further intervention?

- 1. Yes, documented further intervention needed
- 2. Documented no further intervention needed
- 99. No documentation regarding further intervention

#### NODEPINT (MH)

Following the positive PHQ-2 or PHQ-9 or affirmative answer to PHQ-9 question 9, did the provider document the patient refused further evaluation/treatment for depression?

- 1. Yes
- 2. No

#### **DEPCARE** (MH)

Following the positive PHQ-2 or PHQ-9 or affirmative answer to PHQ-9 question 9, did the provider document the patient was already receiving recommended care for depression?

- 1. Yes
- 2. No

## DECAROUT (MH)

Following the positive PHQ-2