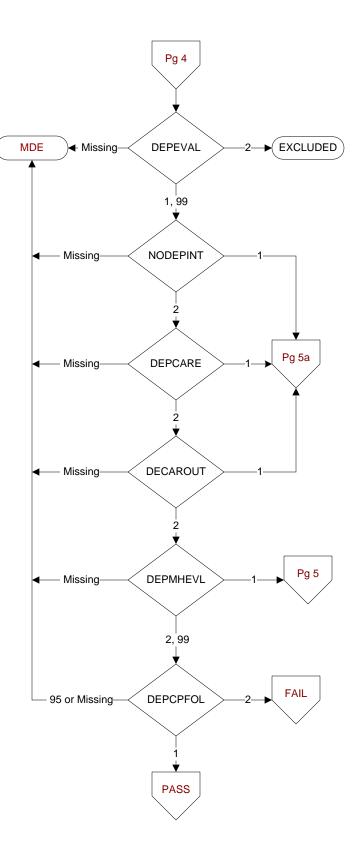

#### **DEPEVAL** (MH)

Following the positive PHQ-2 or PHQ-9 or affirmative answer to PHQ-9 question 9, did the provider document the patient needed further intervention?

- 1. Yes, documented further intervention needed
- 2. Documented no further intervention needed
- 99. No documentation regarding further intervention

#### NODEPINT (MH)

Following the positive PHQ-2 or PHQ-9 or affirmative answer to PHQ-9 question 9, did the provider document the patient refused further evaluation/treatment for depression?

- 1. Yes
- 2. No

#### **DEPCARE** (MH)

Following the positive PHQ-2 or PHQ-9 or affirmative answer to PHQ-9 question 9, did the provider document the patient was already receiving recommended care for depression?

- 1. Yes
- 2. No

## DECAROUT (MH)

Following the positive PHQ-2 or PHQ-9 or affirmative answer to PHQ-9 question 9, did the provider document the patient was to receive care for depression outside this VA?

- 1. Yes
- 2. No

## **DEPMHEVL** (MH)

Following the positive PHQ-2 or PHQ-9 or affirmative answer to PHQ-9 question 9, did the provider document that the patient needed a mental health evaluation?

- 1. Yes, mental health evaluation needed
- 2. No mental health evaluation needed
- 99. No documentation regarding mental health evaluation

## **DEPCPFOL** (MH)

Following the positive PHQ-2 or PHQ-9 or affirmative answer to PHQ-9 question 9, did the provider document that the patient will follow-up with a primary care provider?

- 1. Yes
- 2. No
- 95. Not applicable