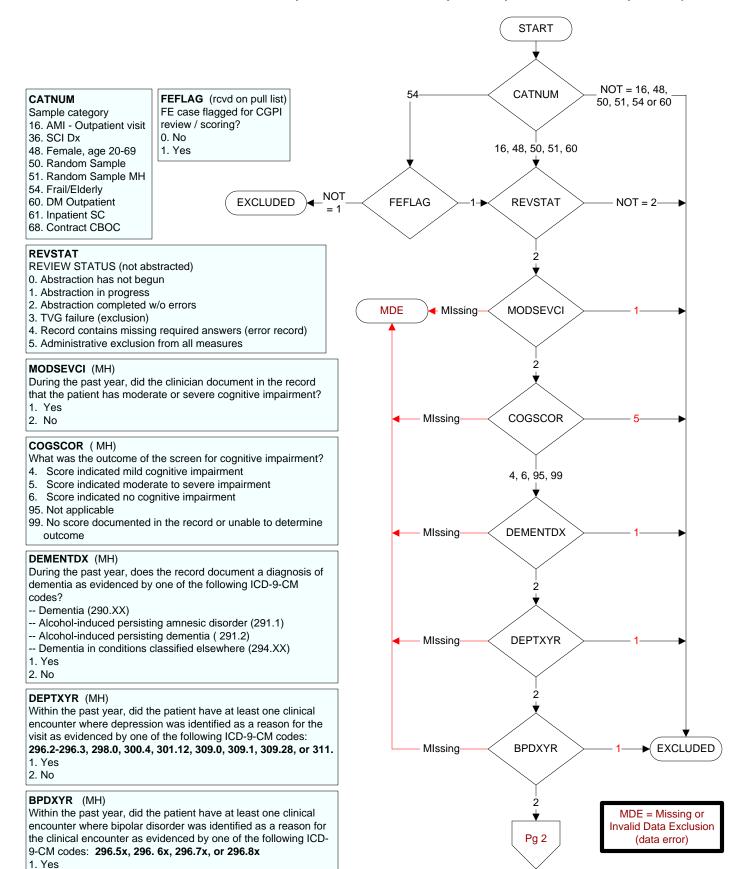

2. No





#### **DEPEVAL** (MH)

Following the positive PHQ-2 or PHQ-9 or affirmative answer to PHQ-9 question 9, did the provider document the patient needed further intervention?

- 1. Yes, documented further intervention needed
- 2. Documented no further intervention needed
- 99. No documentation regarding further intervention

#### NODEPINT (MH)

Following the positive PHQ-2 or PHQ-9 or affirmative answer to PHQ-9 question 9, did the provider document the patient refused further evaluation/treatment for depression?

- 1. Yes
- 2. No

#### **DEPCARE** (MH)

Following the positive PHQ-2 or PHQ-9 or affirmative answer to PHQ-9 question 9, did the provider document the patient was already receiving recommended care for depression?

- 1. Yes
- 2. No

## DECAROUT (MH)

Following the posit