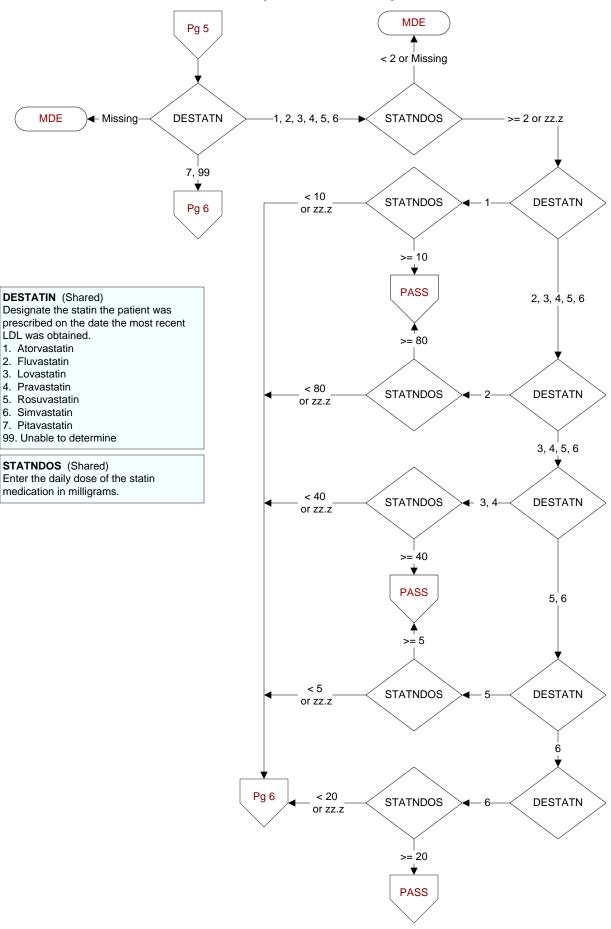

# CHGSTADOS (Shared)

Enter the new daily dose of the statin medication in milligrams.

- If the first change made to the statin dose was discontinuation of the statin, enter 00.0.
- If the dose is unable to be determined, enter default zz.z