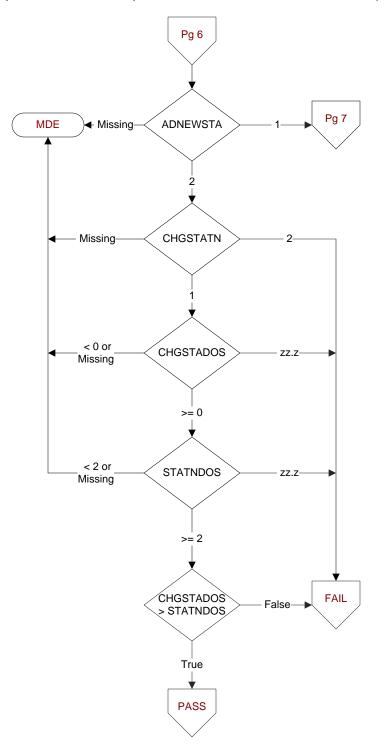

# ADNEWSTA (Shared)

On (display LSTLDLDT) until (display LSTDLDT + 90 days and <= REVDTE), was a new statin medication added??

- 1. Yes
- 2. No

#### CHGSTATN (Shared)

On (display LSTLDLDT) until (display LSTDLDT + 90 days and <= REVDTE), was the daily dose of the statin medication changed?

- 1. Yes
- 2. No

# CHGSTADOS (Shared)

Enter the new daily dose of the statin medication in milligrams.

- If the first change made to the statin dose was discontinuation of the statin, enter 00.0.
- If the dose is unable to be determined, enter default zz.z