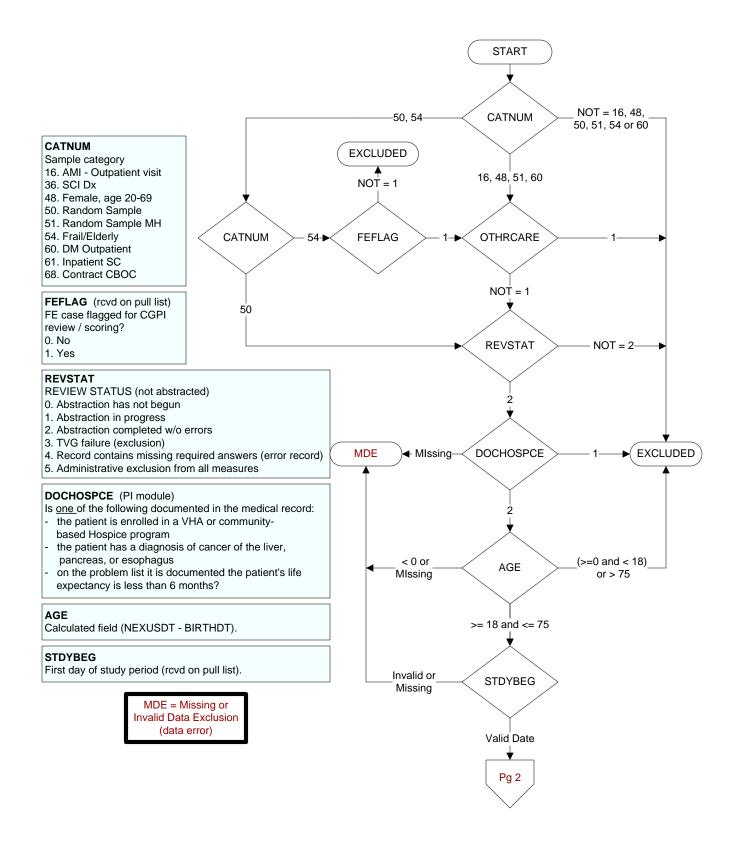

Did the patient have one or more of the following active diagnoses? (Validation)