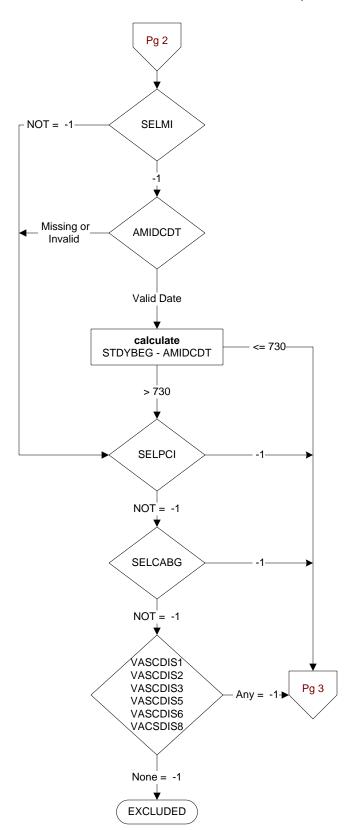

#### **SELMI** = Old Myocardial Infarction

ICD-9-CM code 412 = old myocardial infarction. The abstractor may determine the patient had a past AMI from clinician documentation, and presence of the 412 code is not an absolute requirement

**SELPCI** = PCI in past two years (Enable IHD Module) Abstractor must know approximate month and year of px ICD-9-CM Code: 00.66

**SELCABG** = CABG in past two years (Enable IHD Module) Abstractor must know approximate month and year of px

ICD-9-CM Codes: 36.1, 36.2

#### VASDISC1 - VASDISC99 (PI)

Within the past two years, at any inpatient or outpatient encounter, did the patient have an active diagnosis of any of the following?

### Indicate all that apply:

VASCDIS1 Coronary artery disease

414.0x, 414.2, 414.8, 414.9, 429.2

VASCDIS2 Stable angina 411.xx, 413.xx

VASCDIS3 Lower extremity arterial disease/

peripheral artery disease 440.2, 440.4

VASCDIS4 Transient cerebral ischemia 435.xx

VASCDIS5 Stroke 433.xx, 434.xx

VASCDIS6 Atheroembolism 444.xx. 445.xx

VASCDIS7 Abdominal aortic aneurysm 441.xx

VASCDIS8 Renal artery atherosclerosis 440.1

VASCDIS99 No ischemic vascular disease diagnosis

## AMIDCDT (Shared)

Enter the discharge date from the most recent hospitalization for acute myocardial infarction during the past 2 years.