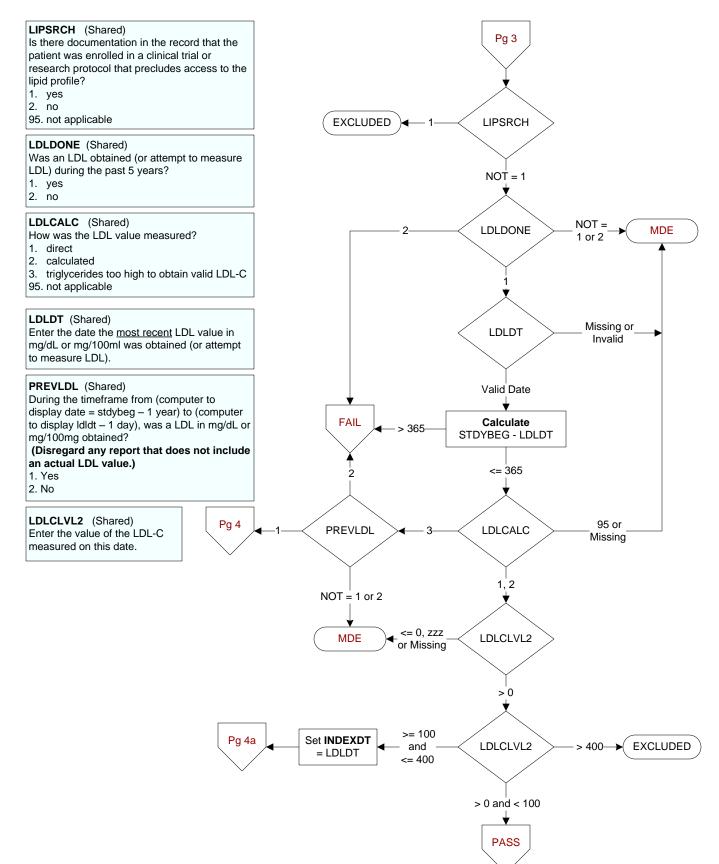

36.1, 36.2

#### VASDISC1 - VASDISC99 (PI)

Within the past two years, at any inpatient or outpatient encounter, did the patient have an active diagnosis of any of the following?

### Indicate all that apply:

VASCDIS1 Coronary artery disease

414.0x, 414.2, 414.8, 414.9, 429.2

VASCDIS2 Stable angina 411.xx, 413.xx

VASCDIS3 Lower extremity arterial disease/

peripheral artery disease 440.2, 440.4

VASCDIS4 Transient cerebral ischemia 435.xx

VASCDIS5 Stroke 433.xx, 434.xx

VASCDIS6 Atheroembolism 444.xx. 445.xx

VASCDIS7 Abdominal aortic aneurysm 441.xx

VASCDIS8 Renal artery atherosclerosis 440.1

VASCDIS99 No ischemic vascular disease diagnosis

## AMIDCDT (Shared)

Enter the discharge date from the most recent hospitalization for acute myocardial infarction during the past 2 years.





# CGPI 4q12 - IHD18hns - IHD pts w LDL < 100 or moderate dose statin (AMI\_WT)



# ADNEWSTA (Shared)

On (display LSTLDLDT) until (display LSTDLDT + 90 days and <= REVDTE), was a new statin medication added??

- 1. Yes
- 2. No

#### CHGSTATN (Shared)

On (display LSTLDLDT) until (display LSTDLDT + 90 days and <= REVDTE), was the daily dose of the statin medication changed?

- 1. Yes
- 2. No

# CHGSTADOS (Shared)

Enter the new daily dose of the statin medication in milligrams.

- If the first change made to the statin dose was discontinuation of the statin, enter 00.0.
- If the dose is unable to be determined, enter default zz.z





### **DESNEWSTA** (Shared)

Designate the statin medication that was newly prescribed during the 90 days after the most recent LDL was obtained?

- 1. At