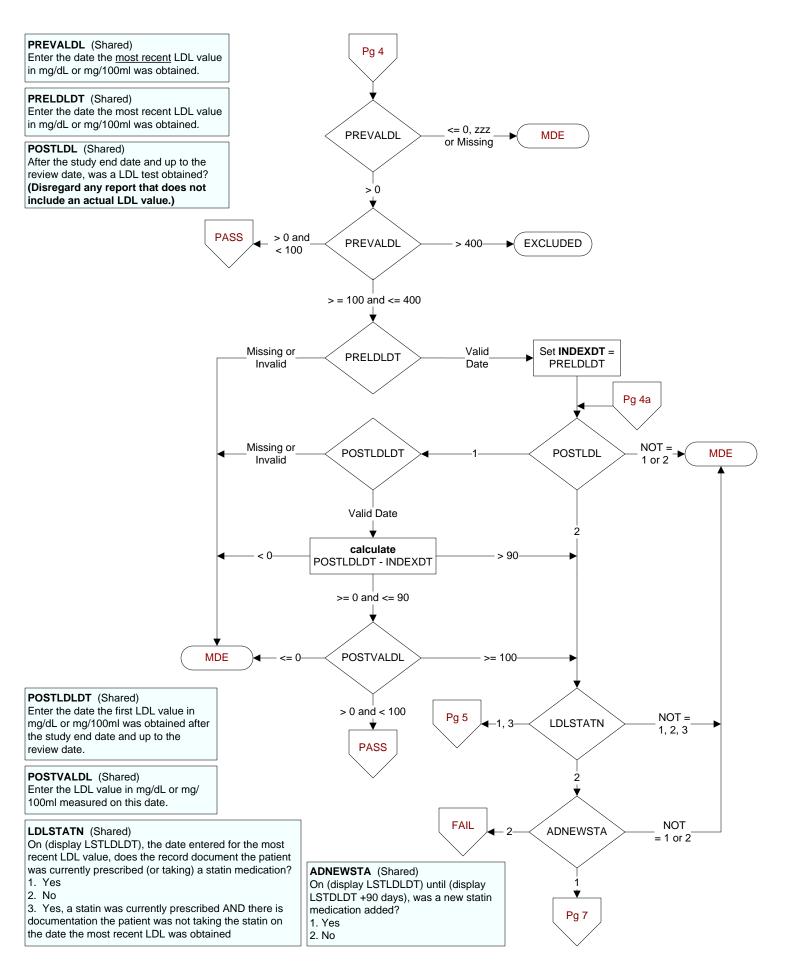

# ADNEWSTA (Shared)

On (display LSTLDLDT) until (display LSTDLDT + 90 days and <= REVDTE), was a new statin medication added??

- 1. Yes
- 2. No

#### CHGSTATN (Shared)

On (display LSTLDLDT) until (display LSTDLDT + 90 days and <= REVDTE), was the daily dose of the statin medication changed?

- 1. Yes
- 2. No