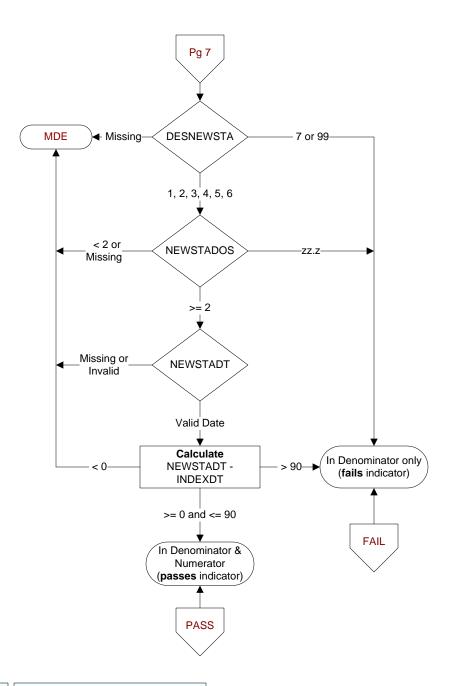

### **DESNEWSTA** (Shared)

Designate the statin medication that was newly prescribed during the 90 days after the most recent LDL was obtained?

- 1. Atorvastatin
- 2. Fluvastatin
- Fluvastatin
  Lovastatin
- Pravastatin
- Pravastatin
  Rosuvastatin
- 6. Simvastatin
- 7. Pitavastatin
- 99. Unable to determine

### **NEWSTADOS** (Shared)

Enter the new dose of the statin agent in milligrams.

# **NEWSTADT** (Shared)

Enter the date the new statin medication was prescribed.