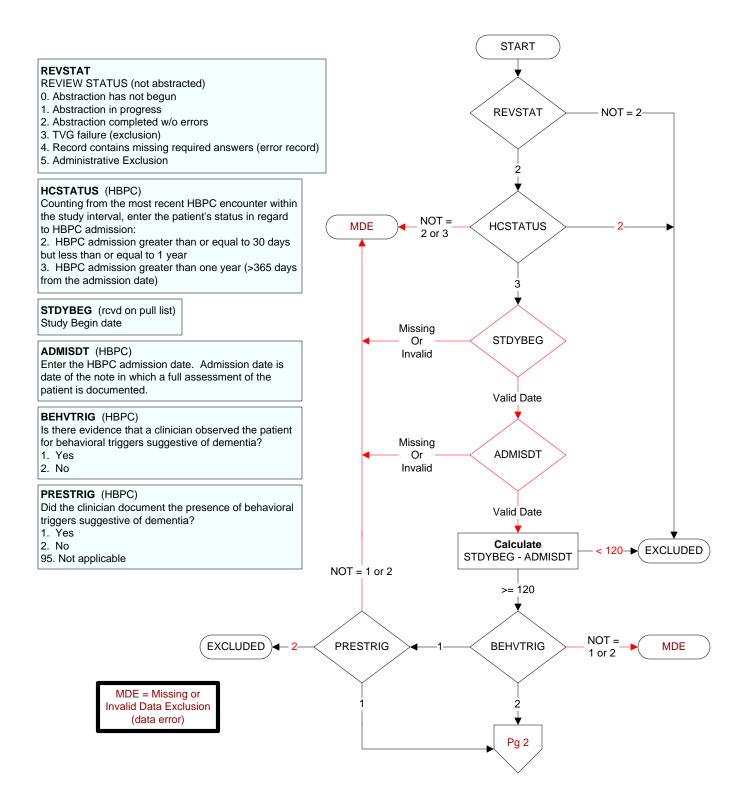

## COGDT (HBPC)

Enter the date of the assessment of cognitive function using a standardized tool. (Documentation of use of results of a standardized tool performed in another setting within 30 days prior to admission to HBPC is acceptable.)

## SCRENOUT (HBPC)

Is the outcome of the cognitive assessment documented in the medical record? 1. yes 2. no

95. not applicable

## IMPAIR (HBPC)

Did the assessment outcome indicate any degree of cognitive impairment for this patient? 1. yes 2. no

95. not applicable

## ADDFOLO (HBPC)

On the date of or during the 30 days after the positive cognitive assessment, did the clinician document completion of follow-up for the positive cognitive assessment?

- 1. yes
- 2. no
- 95. not applicable