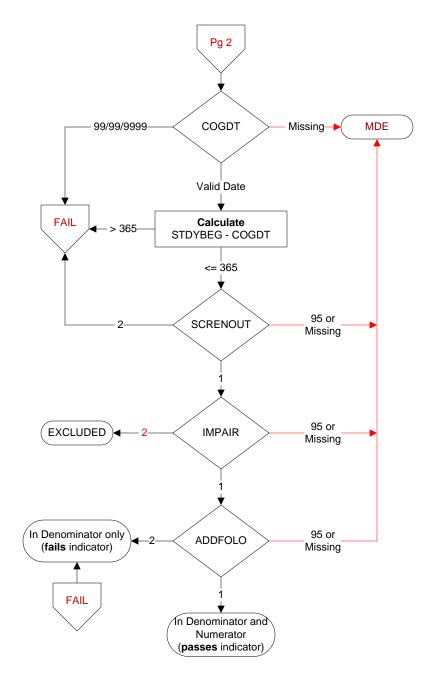

## COGDT (HBPC)

Enter the date of the assessment of cognitive function using a standardized tool. (Documentation of use of results of a standardized tool performed in another setting within 30 days prior to admission to HBPC is acceptable.)

## SCRENOUT (HBPC)

Is the outcome of the cognitive assessment documented in the medical record? 1. yes 2. no

95. not applicable

## IMPAIR (HBPC)

Did the assessment outcome indicate any degree of cognitive impairment for this patient? 1. yes 2. no

95. not applicable

## ADDFOLO (HBPC)

On the date of or during the 30 days after the positive cognitive assessment, did the clinician document completion of follow-up for the positive cognitive assessment?

- 1. yes
- 2. no
- 95. not applicable