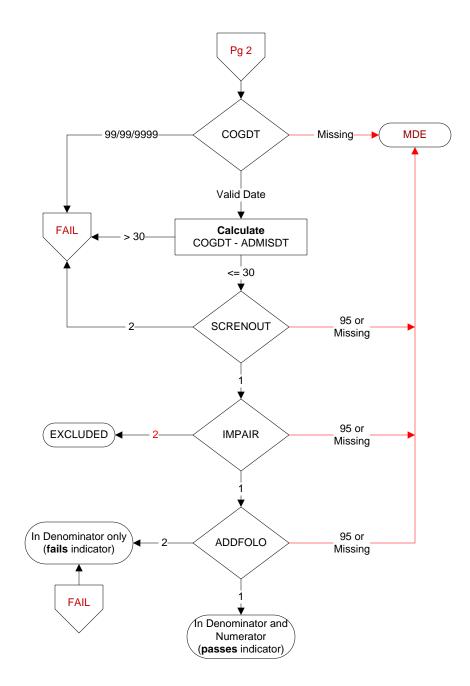

## COGDT (HBPC)

Enter the date of the assessment of cognitive function using a standardized tool.

(Documentation of use of results of a standardized tool performed in another setting within 30 days prior to admission to HBPC is acceptable.)

## SCRENOUT (HBPC)

Is the outcome of the cognitive assessment documented in the medical record?

- 1. yes
- 2. no

95. not applicable

## IMPAIR (HBPC)

Did the assessment outcome indicate any degree of cognitive impairment for this patient?

- 1. yes
- 2. no
- 95. not applicable

## ADDFOLO (HBPC)

On the date of or during the 30 days after the positive cognitive assessment, did the clinician document completion of follow-up for the positive cognitive assessment?

- 1. yes
- 2. no
- 95. not applicable