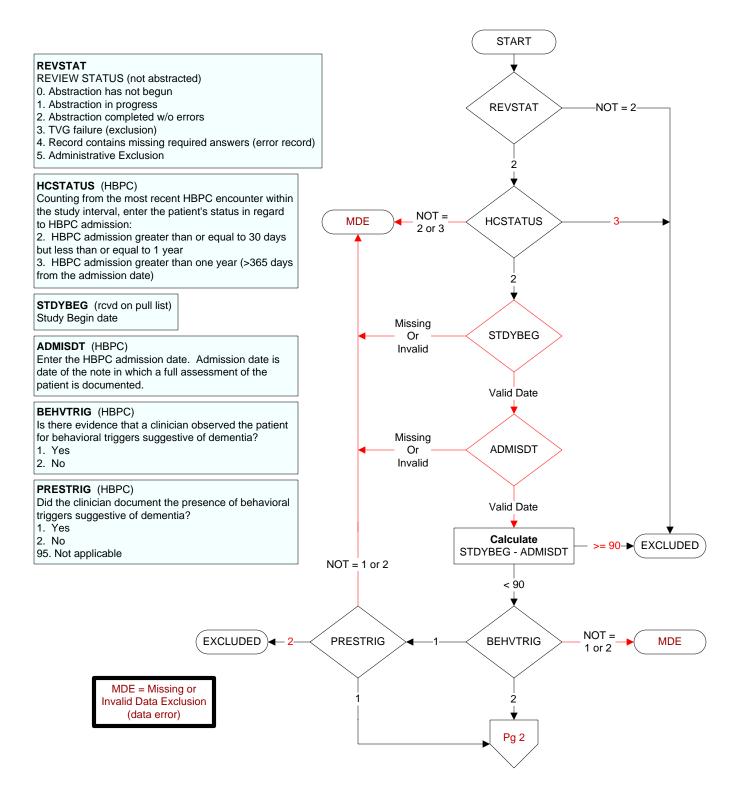

## COGDT (HBPC)

Enter the date of the assessment of cognitive function using a standardized tool.

(Documentation of use of results of a standardized tool performed in another setting within 30 days prior to admission to HBPC is acceptable.)

## SCRENOUT (HBPC)

Is the outcome of the cognitive assessment documented in the medical record?

- 1. yes
- 2. no

95. not applicable

## IMPAIR (HBPC)

Did the assessment outcome indicate any degree of cognitive impairment for this patient?

- 1. yes
- 2. no
- 95. not applicable

## ADDFOLO (HBPC)

On the date of or during the 30 days after the positive cognitive assessment, did the clinician document completion of follow-up for the positive cognitive assessment?

- 1. yes
- 2. no
- 95. not applicable