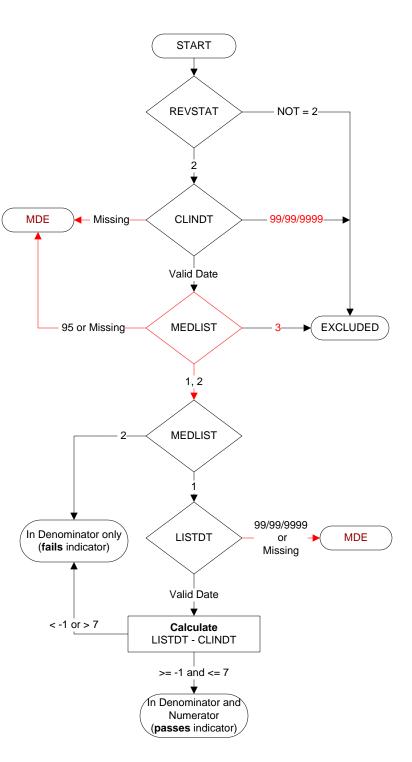

## **REVSTAT**

**REVIEW STATUS (not abstracted)** 

- Abstraction has not begun
- 1. Abstraction in progress
- 2. Abstraction completed w/o errors
- 3. TVG failure (exclusion)
- 4. Record contains missing required answers (error record)
- 5. Administrative Exclusion

## **CLINDT** (HBPC)

Enter the date of the most recent HBPC face-to-face visit by a nurse (RN, LPN) or clinician (physician/NP/CNS/PA).

## MEDLIST (HBPC)

Is there documentation in the record that a written current medication list was sent to or received by the patient 1 day prior to or within 7 days after the most recent face-to-face home visit by a nurse, NP, CNS, PA, or physician?

- 1. Yes
- 2. No
- Most recent visit by a clinician occurred within 7 days prior to study end date
- 95. Not applicable

## LISTDT (HBPC)

Enter the date the current medication list was sent to or received by the patient.