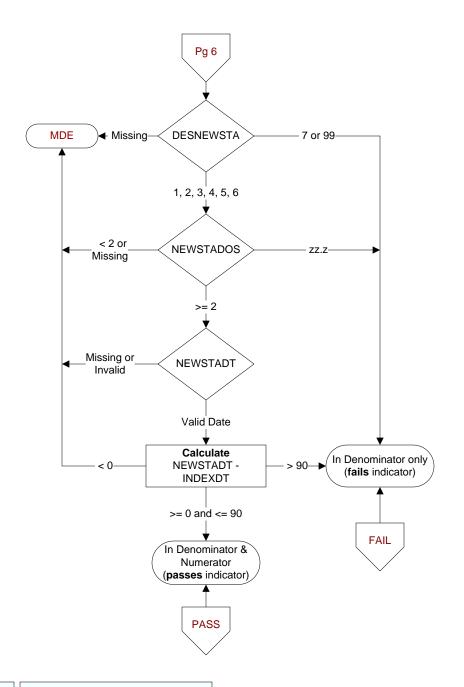

## DESNEWSTA (Shared)

Designate the statin medication that was newly prescribed during the 90 days after the most recent LDL was obtained?

- 1. Atorvastatin
- 2. Fluvastatin
- 3. Lovastatin
- 4. Pravastatin 5. Rosuvastatin
- 6. Simvastatin
- 7. Pitavastatin
- 99. Unable to determine

**NEWSTADOS** (Shared) Enter the new dose of the statin agent in milligrams.

**NEWSTADT** (Shared) Enter the date the new statin medication was prescribed.