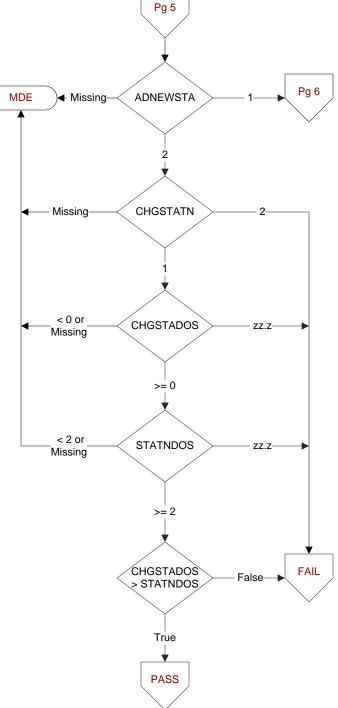

**CHGSTADOS** (Shared) Enter the new daily dose of the statin medication in milligrams.

- If the first change made to the statin dose was
- discontinuation of the statin, enter 00.0.
- If the dose is unable to be determined, enter default zz.z