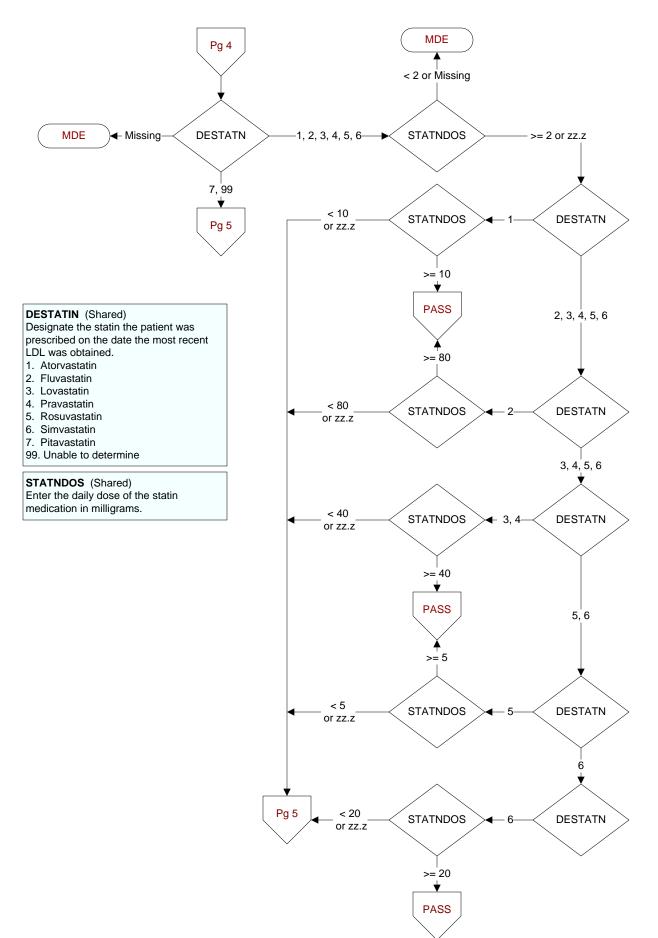

**CHGSTADOS** (Shared) Enter the new daily dose of the statin medication in milligrams.

- If the first change made to the statin dose was
- discontinuation of the statin, enter 00.0.
- If the dose is unable to be determined, enter default zz.z

## DESNEWSTA (Shared)

Designate the statin medication that was newly prescribed during the 90 days after the most recent LDL was obtained?

- 1. Atorvastatin
- 2. Fluvastatin
- 3. Lovastatin
- 4. Pravastatin 5. Rosuvastatin
- 6. Simvastatin
- 7. Pitavastatin
- 99. Unable to determine

**NEWSTADOS** (Shared) Enter the new dose of the statin agent in milligrams.

**NEWSTADT** (Shared) Enter the date the new statin medication was prescribed.