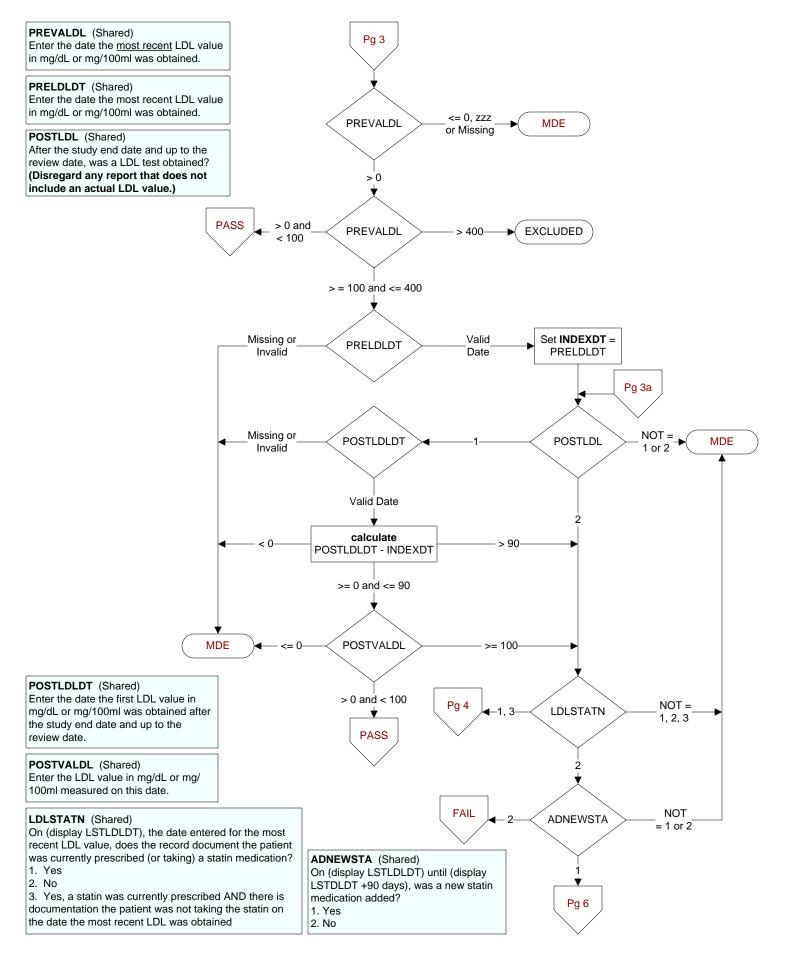

**CHGSTADOS** (Shared) Enter the new daily dose of the statin medication in milligrams.

- If the first change made to the statin dose was
- discontinuation of the statin, enter 00.0.
- If the dose is unable to be determined, enter default zz.z





## DESNEWSTA (Shared)

Designate the statin medication that was newly prescribed during the 90 days after the most recent LDL was obtained?

- 1. Atorvastatin
- 2. Fluvastatin
- 3. Lovastatin
- 4. Pravastatin 5. Rosuvastatin
- 6. Simvastatin
- 7. Pitavastatin
- 99. Unable to determine

**NEWSTADOS** (Shared) Enter the new dose of the statin agent in milligrams.

**NEWSTADT** (Shared) Enter the date the new statin medication was prescribed.