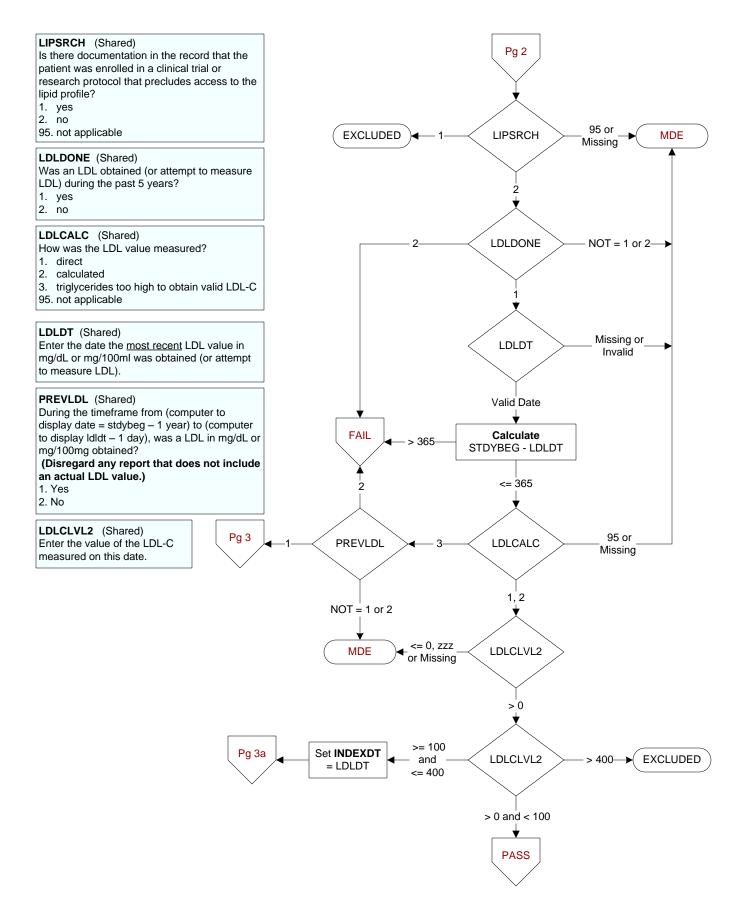

**CHGSTADOS** (Shared) Enter the new daily dose of the statin medication in milligrams.

- If the first change made to the statin dose was
- discontinuation of the statin, enter 00.0.
- If the dose is unable to be determined, enter default zz.z





## DESNEWSTA (Shared)

Designate the statin medication that was newly prescribed during the 90 days after the most recent LDL was obtained?

- 1. Atorvastatin
- 2. Fluvastatin
- 3. Lovastatin
- 4. Pravastatin 5. Rosuvastatin
- 6. Simvastatin
- 7. Pitavastatin
- 99. Unable to determine

**NEWSTADOS** (Shared) Enter the new dose of the statin agent in milligrams.

**NEWSTADT** (Shared) Enter the date the new statin medication was prescribed.