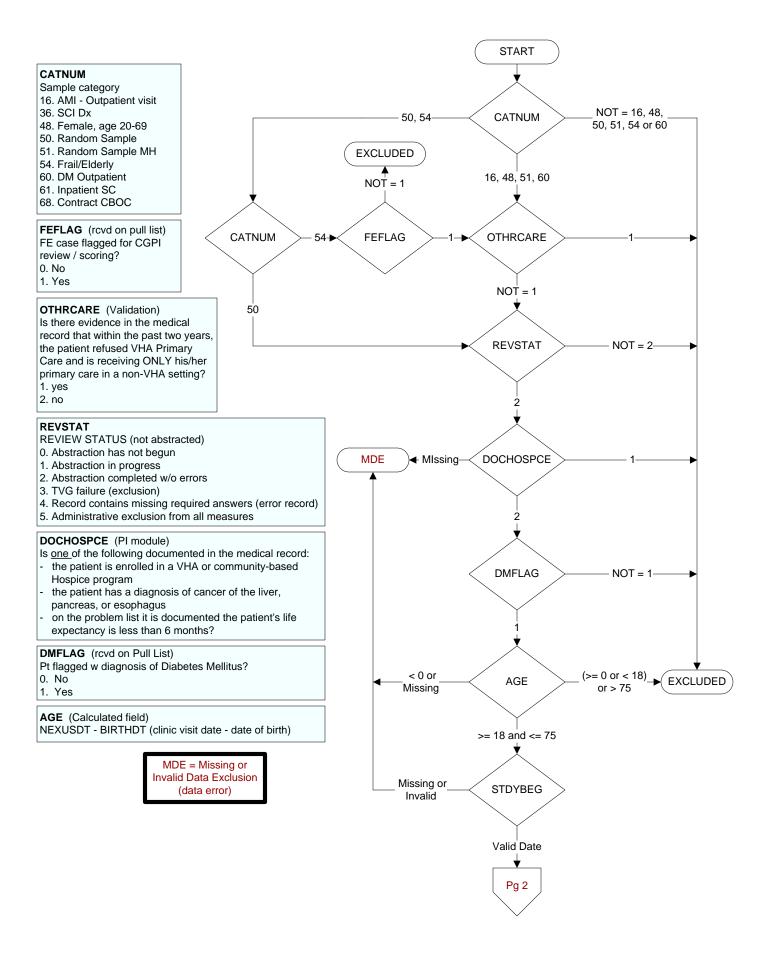

**CHGSTADOS** (Shared) Enter the new daily dose of the statin medication in milligrams.

- If the first change made to the statin dose was
- discontinuation of the statin, enter 00.0.
- If the dose is unable to be determined, enter default zz.z





## DESNEWSTA (Shared)

Designate the statin medication that was newly prescribed during the 90 days after the most recent LDL was obtained?

- 1. Atorvastatin
- 2. Fluvastatin
- 3. Lovastatin
- 4. Pravastatin 5. Rosuvastatin
- 6. Simvastatin
- 7. Pitavastatin
- 99. Unable to determine

**NEWSTADOS** (Shared) Enter the new dose of the statin agent in milligrams.

**NEWSTADT** (Shared) Enter the date the new statin medication was prescribed.