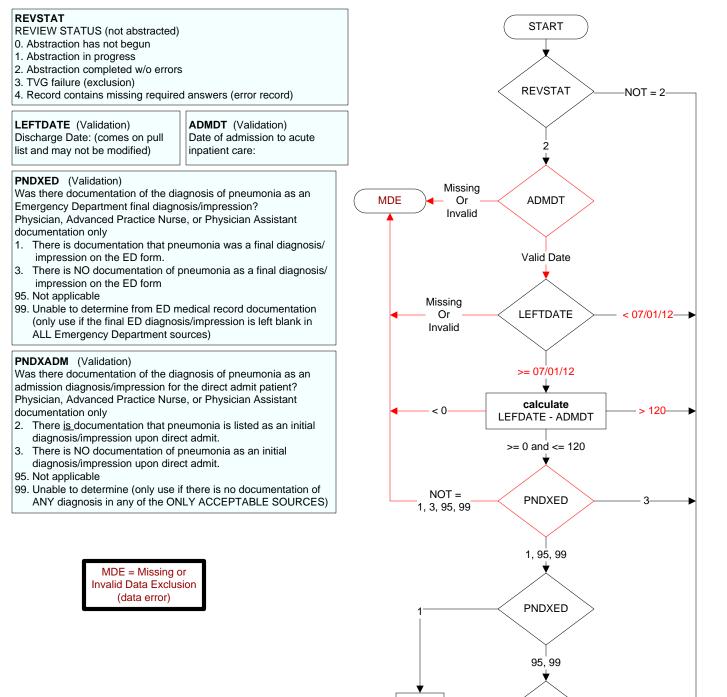

## PN 4q12 - CAP9 - CAP - Inpt - Admit directly to the ICU or in 24 hours

Pg 2

PNDXADM

NOT = 2, 3, 95, 99

MDE

3, 95, 99 ► (EXCLUDED