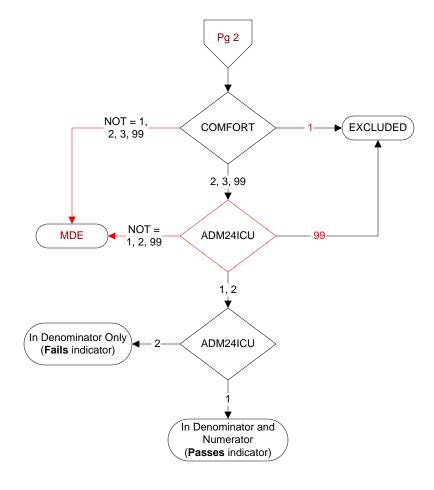

## **COMFORT** (Validation)

When is the earliest physician, APN, or PA documentation of comfort measures only?

- 1. Day of arrival (day 0) or day after arrival (day 1)
- 2. 2 or more days after arrival (day 2 or greater)
- 3. Comfort measures only documented during hospital stay, but timing unclear
- 99. Not documented or unable to determine

## ADM24ICU (Validation)

Was the patient admitted or transferred to the intensive care unit at this VAMC within the first 24 hours following arrival at the hospital?

- 1. Yes
- 2. No
- 99. Unable to determine