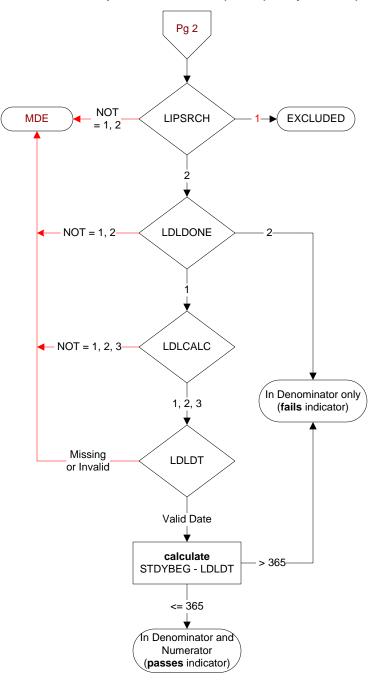

## LIPSRCH (Shared Module)

Is there documentation in the record that the patient was enrolled in a clinical trial or research protocol that precludes access to the lipid profile?

- 1. yes
- 2. no

95. not applicable

# LDLDONE (Shared Module)

Was an LDL-c in mg/dL or mg/100ml obtained?

- 1. yes
- 2. no

### LDLCALC (Shared Module)

How was the LDL-c value in mg/dL or mg/ 100ml measured?

- 1. direc
- 2. calculated
- 3. triglycerides too high to obtain valid LDL-C
- 95. not applicable

### LDLDT (Shared Module)

Enter the date the most recent LDL-c value in mg/dL or mg/ 100ml was obtained.

#### **STDYBEG**

Study begin date - provided with pull list (not abstracted)