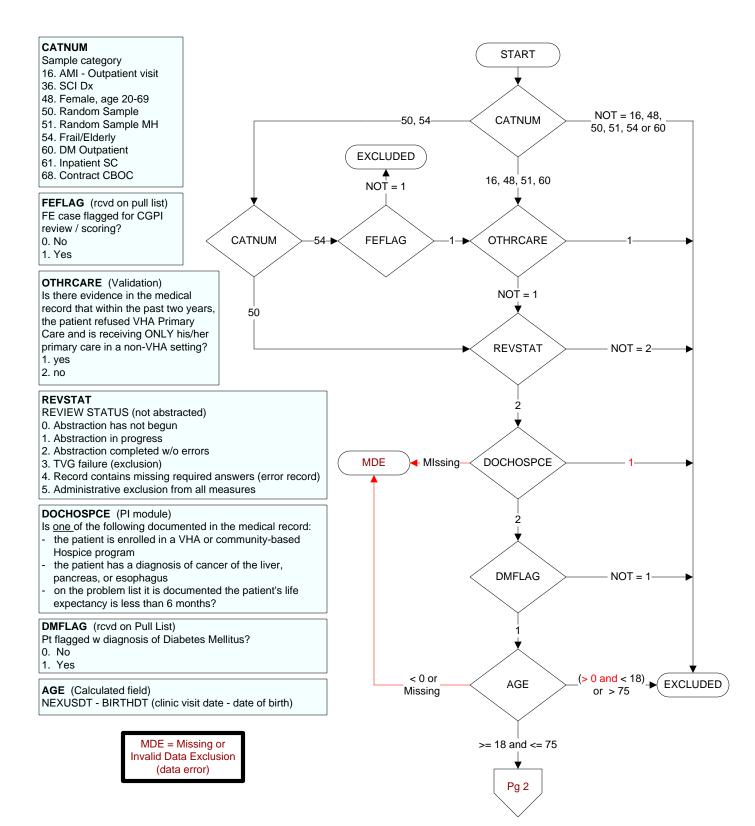

## LIPSRCH (Shared Module)

Is there documentation in the record that the patient was enrolled in a clinical trial or research protocol that precludes access to the lipid profile?

- 1. yes
- 2. no

95. not applicable

# LDLDONE (Shared Module)

Was an LDL-c in mg/dL or mg/100ml obtained?

- 1. yes
- 2. no

### LDLCALC (Shared Module)

How was the LDL-c value in mg/dL or mg/ 100ml measured?

- 1. direc
- 2. calculated
- 3. triglycerides too high to obtain valid LDL-C
- 95. not applicable

### LDLDT (Shared Module)

Enter the date the most recent LDL-c value in mg/dL or mg/ 100ml was obtained.

#### **STDYBEG**

Study begin date - provided with pull list (not abstracted)