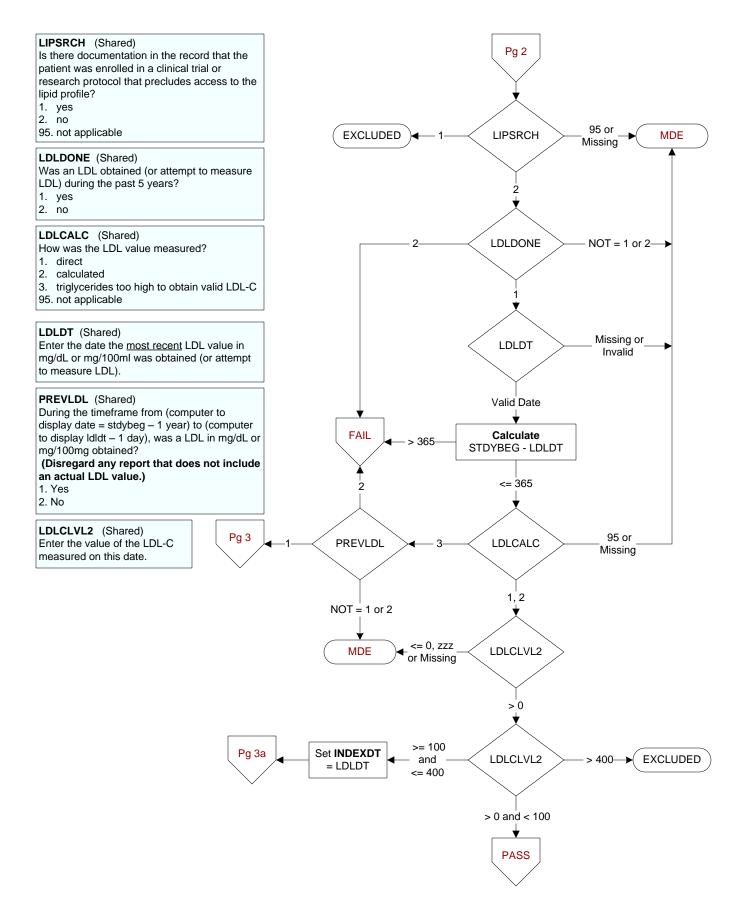

## CHGSTADOS (Shared)

Enter the new daily dose of the statin medication in milligrams.

- If the first change made to the statin dose was
- discontinuation of the statin, enter 00.0.
- If the dose is unable to be determined, enter default zz.z





## DESNEWSTA (Shared)

Designate the statin medication that was newly prescribed during the 90 days after the most recent LDL was obtained?

- 1. Atorvastatin
- 2. Fluvastatin
- 3. Lovastatin
- 4. Pravastatin
- 5. Rosuvastatin
- 6. Simvastatin
- 7. Pitavastatin
- 99. Unable to determine

**NEWSTADOS** (Shared) Enter the new dose of the statin agent in milligrams.

**NEWSTADT** (Shared) Enter the date the new statin medication was prescribed.