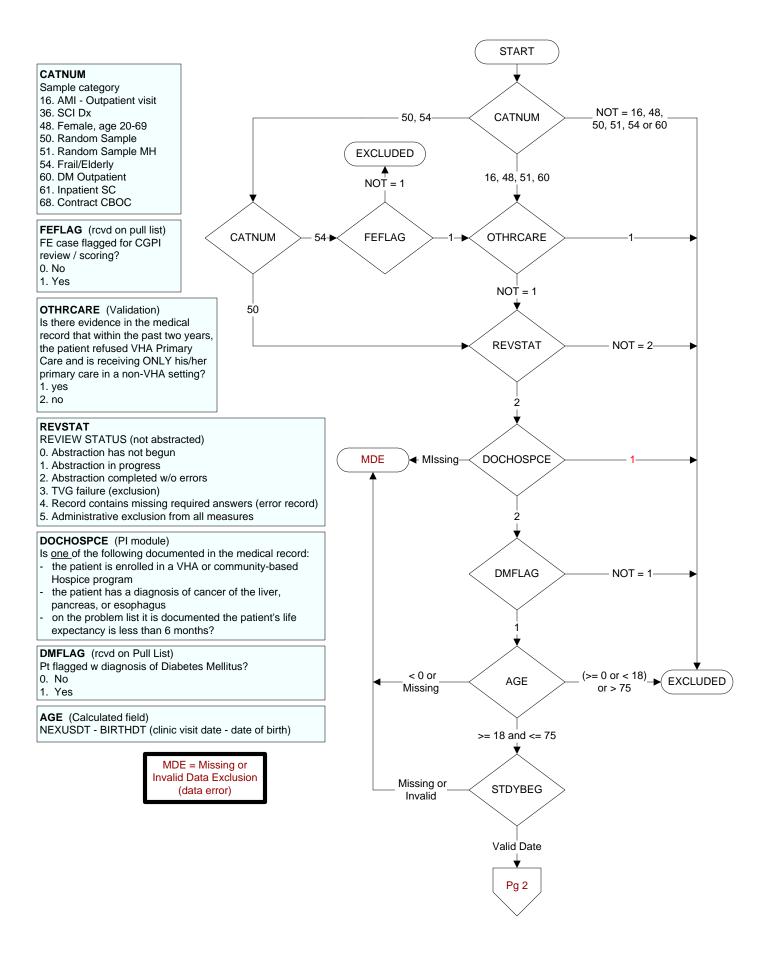

## CHGSTADOS (Shared)

Enter the new daily dose of the statin medication in milligrams.

- If the first change made to the statin dose was
- discontinuation of the statin, enter 00.0.
- If the dose is unable to be determined, enter default zz.z





## DESNEWSTA (Shared)

Designate the statin medication that was newly prescribed during the 90 days after the most recent LDL was obtained?

- 1. Atorvastatin
- 2. Fluvastatin
- 3. Lovastatin
- 4. Pravastatin
- 5. Rosuvastatin
- 6. Simvastatin
- 7. Pitavastatin
- 99. Unable to determine

**NEWSTADOS** (Shared) Enter the new dose of the statin agent in milligrams.

**NEWSTADT** (Shared) Enter the date the new statin medication was prescribed.