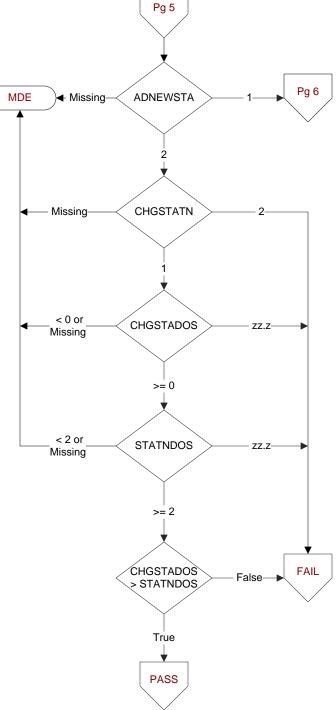

## CHGSTADOS (Shared)

Enter the new daily dose of the statin medication in milligrams.

- If the first change made to the statin dose was
- discontinuation of the statin, enter 00.0.
- If the dose is unable to be determined, enter default zz.z