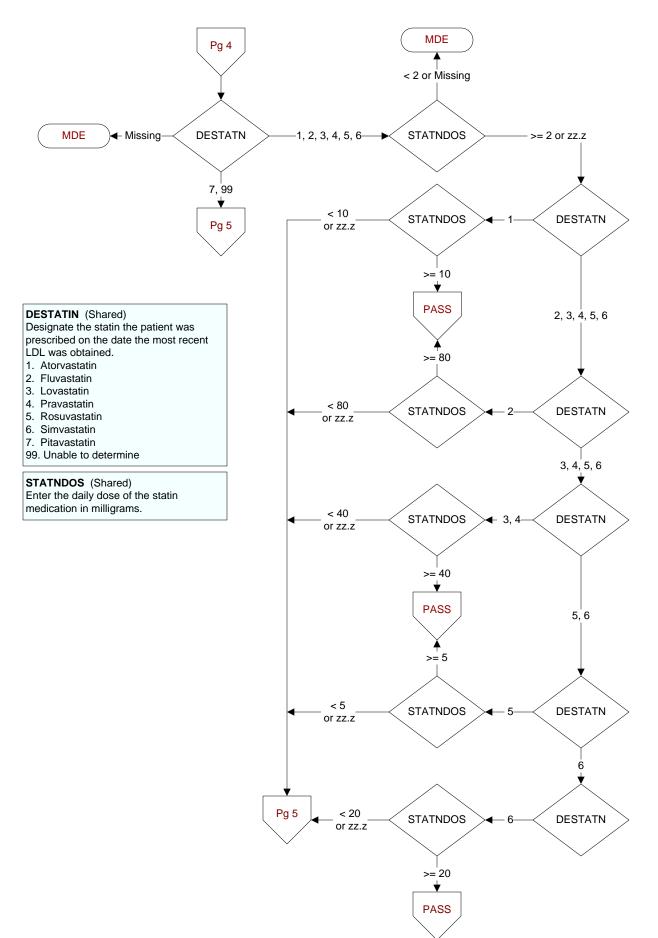

## CHGSTADOS (Shared)

Enter the new daily dose of the statin medication in milligrams.

- If the first change made to the statin dose was
- discontinuation of the statin, enter 00.0.
- If the dose is unable to be determined, enter default zz.z