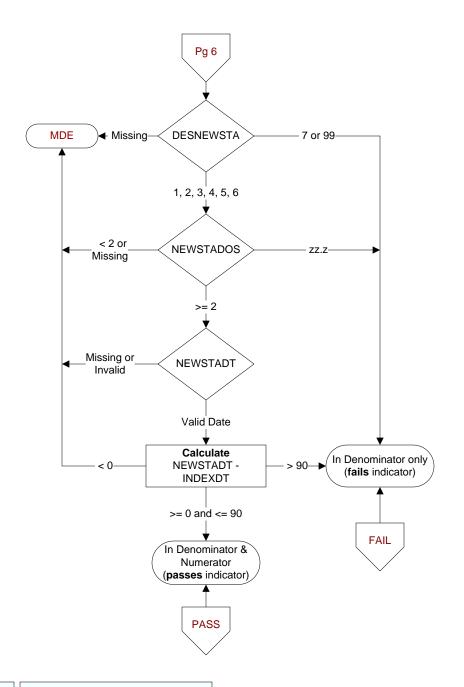

## DESNEWSTA (Shared)

Designate the statin medication that was newly prescribed during the 90 days after the most recent LDL was obtained?

- 1. Atorvastatin
- 2. Fluvastatin
- 3. Lovastatin
- 4. Pravastatin
- 5. Rosuvastatin
- 6. Simvastatin
- 7. Pitavastatin
- 99. Unable to determine

**NEWSTADOS** (Shared) Enter the new dose of the statin agent in milligrams.

**NEWSTADT** (Shared) Enter the date the new statin medication was prescribed.