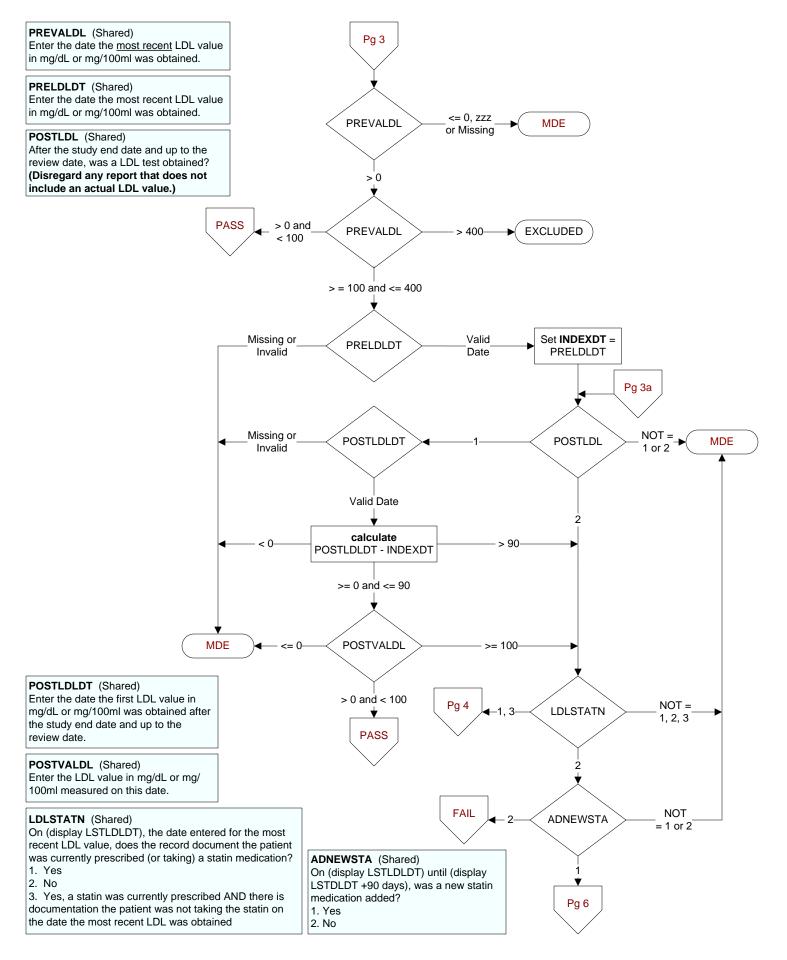

## DESNEWSTA (Shared)

Designate the statin medication that was newly prescribed during the 90 days after the most recent LDL was obtained?

- 1. Atorvastatin
- 2. Fluvastatin
- 3. Lovastatin
- 4. Pravastatin
- 5. Rosuvastatin
- 6. Simvastatin
- 7. Pitavastatin
- 99. Unable to determine

**NEWSTADOS** (Shared) Enter the new dose of the statin agent in milligrams.

**NEWSTADT** (Shared) Enter the date the new statin medication was prescribed.