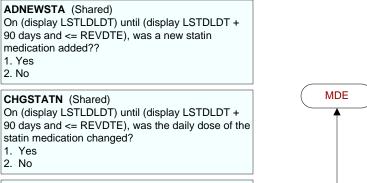

## CHGSTADOS (Shared)

Enter the new daily dose of the statin medication in milligrams.

- If the first change made to the statin dose was
- discontinuation of the statin, enter 00.0.
- If the dose is unable to be determined, enter default zz.z