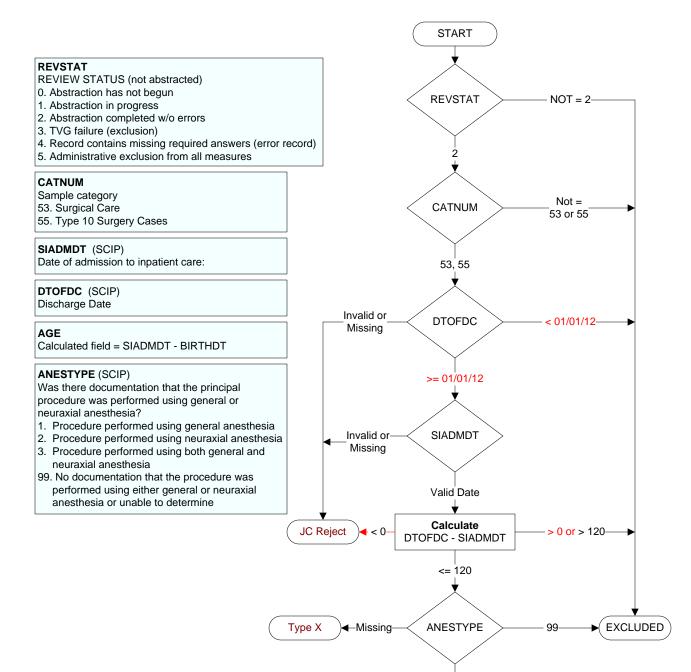

1, 2, 3 ▼ Pg 2

## ANEBEGDT (SCIP)

Enter the date the anesthesia was started for the principal procedure.

ANEBEGTM (SCIP)

Enter the time the anesthesia was initiated for the principal procedure.

ANESENDT (SCIP)

Enter the date the anesthesia ended for the principal procedure

ANENDTM (SCIP)

Enter the time the anesthesia ended for the principal procedure.

Ż

In Denominator only (fails indicator) 

FAIL

EXCLUDED