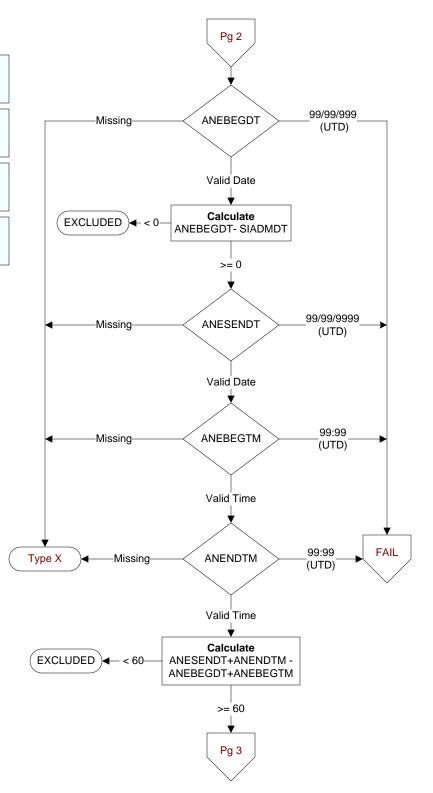

## ANEBEGDT (SCIP)

Enter the date the anesthesia was started for the principal procedure.

ANEBEGTM (SCIP)

Enter the time the anesthesia was initiated for the principal procedure.

ANESENDT (SCIP)

Enter the date the anesthesia ended for the principal procedure

ANENDTM (SCIP)

Enter the time the anesthesia ended for the principal procedure.

Ż

In Denominator only (fails indicator) 

FAIL

EXCLUDED