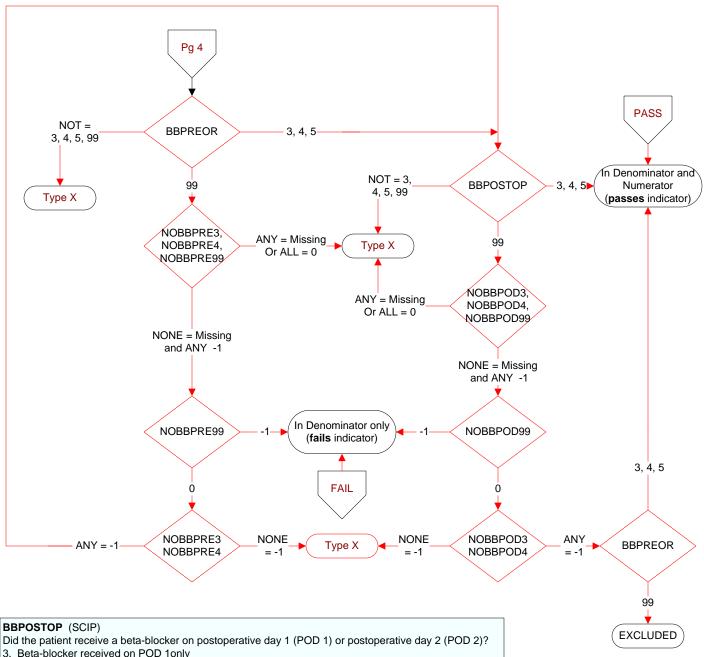

**NOBBPRE99.** There is NO documentation of a reason for not administering a beta-blocker on day prior to surgery or day of surgery

0 = No

-1 = Yes

- 3. Beta-blocker received on POD 1only
- 4. Beta-blocker received on POD 2 only
- 5. Beta-blocker received on POD 1 AND POD 2
- 99. Beta-blocker not received on POD 1or POD 2

Was there documentation of any of the following reason(s) for not administering a beta-blocker on POD 1 or POD 2? (SCIP)

# Indicate all that apply:

- -- Bradycardia (heart rate less than 50 bpm)
- -- Hypotension (systolic ≤ 100 mm/Hg)
- -- Concurrent use of intravenous inotropic medications during the perioperative period
- -- Other reasons documented by physician/APN/PA or pharmacist

NOBBPOD3. Documentation of a reason for not administering a beta-blocker on POD 1

NOBBPOD4. Documentation of a reason for not administering a beta-blocker on POD 2

NOBBPOD99. There is NO documentation of a reason for not administering a beta-blocker on POD 1 or POD 2

0 = No

-1 = Yes