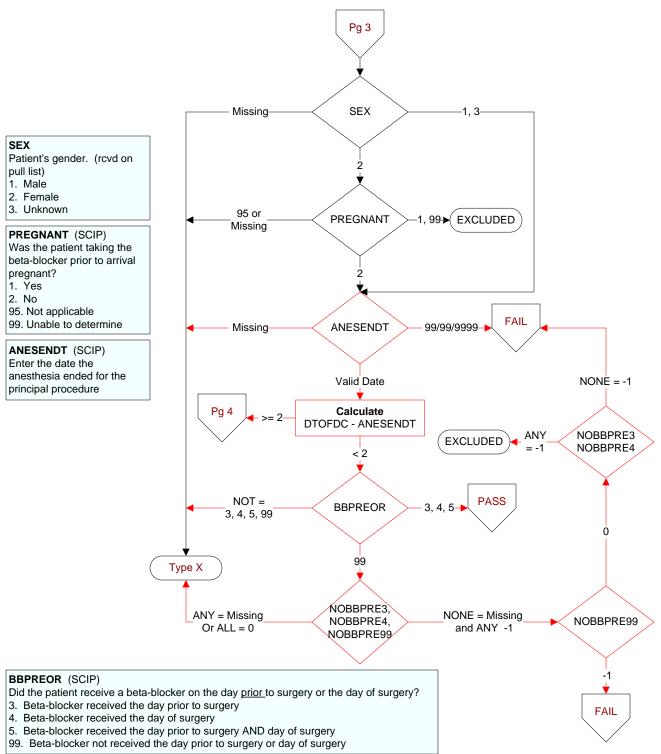

#### PREADMBB (SCIP)

Was there documentation that the patient was on betablocker therapy prior to arrival?

- 1. Yes
- 2. No
- 95. Not applicable

Was there documentation of a reason(s) for not administering a beta-blocker on the day prior to surgery or day of surgery? (SCIP)

### Indicate all that apply:

- -- Bradycardia (heart rate less than 50 bpm)
- -- Hypotension (systolic ≤ 100 mm/Hg)
- -- Concurrent use of intravenous inotropic medications during the perioperative period
- -- Other reasons documented by physician/APN/PA or pharmacist

NOBBPRE3. Documentation of a reason for not administering a beta-blocker on the day prior to surgery NOBBPRE4. Documentation of a reason for not administering a beta-blocker on the day of surgery NOBBPRE95. Not applicable

**NOBBPRE99.** There is NO documentation of a reason for not administering a beta-blocker on day prior to surgery or day of surgery

0 = No

-1 = Yes

- 3. Beta-blocker received on POD 1only
- 4. Beta-blocker received on POD 2 only
- 5. Beta-blocker received on POD 1 AND POD 2
- 99. Beta-blocker not received on POD 1or POD 2