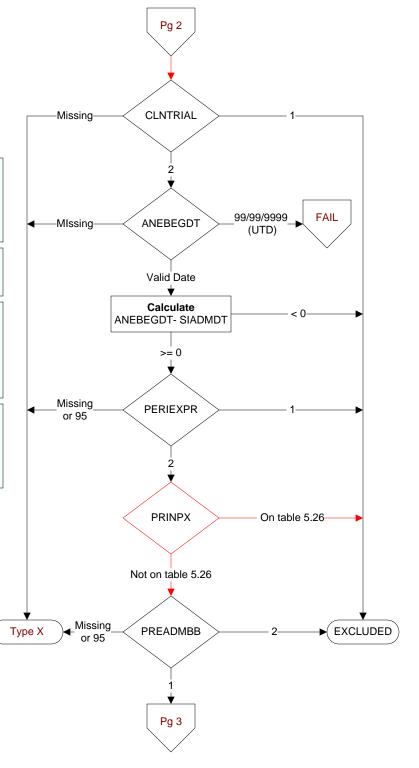

During this hospital stay, was the patient enrolled in a clinical trial in which patients undergoing surgery were being studied?

- 1. Yes
- 2. No

## ANEBEGDT (SCIP)

Enter the date the anesthesia was started for the principal procedure.

## PERIEXPR (SCIP)

Is there documentation that the patient expired during the timeframe from surgical incision through discharge from the post anesthesia care/ recovery area?

- 1. Yes
- 2. No
- 95. Not applicable

#### PREADMBB (SCIP)

Was there documentation that the patient was on betablocker therapy prior to arrival?

- 1. Yes
- 2. No
- 95. Not applicable

Was there documentation of a reason(s) for not administering a beta-blocker on the day prior to surgery or day of surgery? (SCIP)