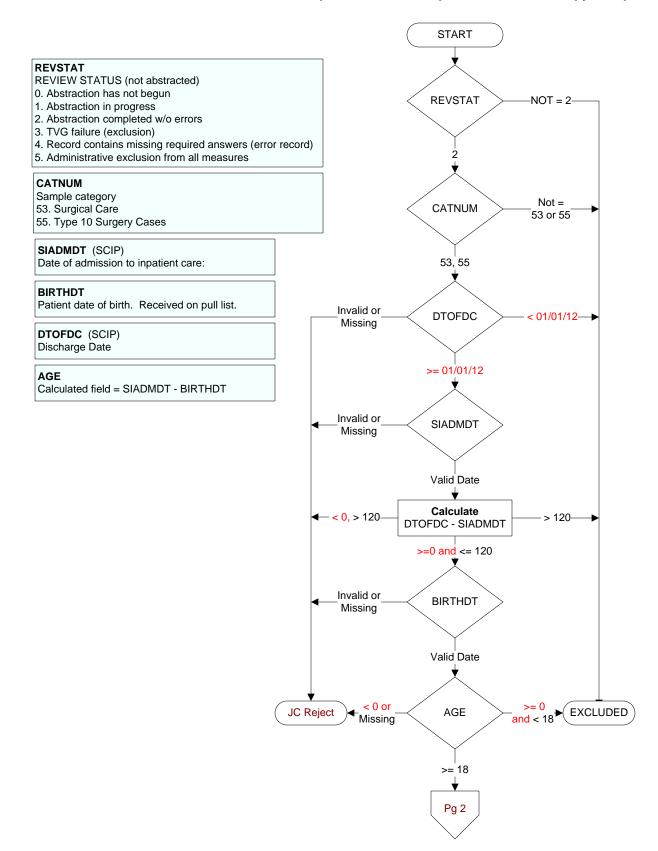

During this hospital stay, was the patient enrolled in a clinical trial in which patients undergoing surgery were being studied?

- 1. Yes
- 2. No

## ANEBEGDT (SCIP)

Enter the date the anesthesia was started for the principal procedure.

## PERIEXPR (SCIP)

Is there documentation that the patient expired during the timeframe from surgical incision through discharge from the post anesthesia care/ recovery area?

- 1. Yes
- 2. No
- 95. Not applicable

#### PREADMBB (SCIP)

Was there documentation that the patient was on betablocker therapy prior to arrival?

- 1. Yes
- 2. No
- 95. Not applicable





Was there documentation of a reason(s) for not administering a beta-blocker on the day prior to surgery or day of surgery? (SCIP)

### Indicate all that apply:

- -- Bradycardia (heart rat