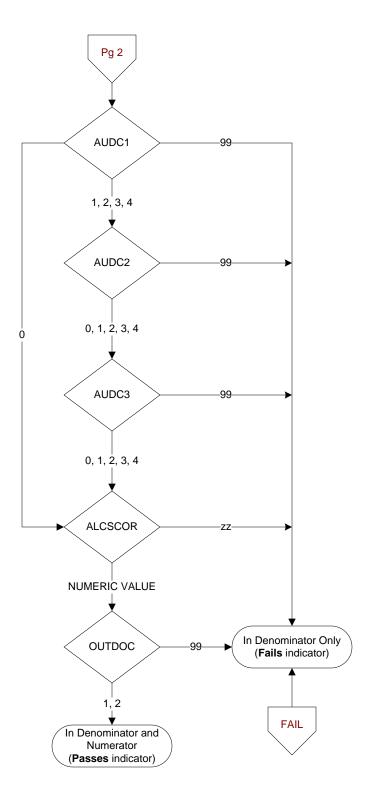

### AUDC1 (MH)

Enter the score documented for AUDIT -C Question # 1 in the past year.

"How often did you have a drink containing alcohol in the past year?

- 0. Never
- 1. Monthly or less
- 2. Two to four times a month
- 3. Two to three times a week
- 4. Four or more times a week
- 99. Not documented

#### AUDC2 (MH)

Enter the score documented for AUDIT-C Question #2 in the past year.

"How many drinks containing alcohol did you have on a typical day when you were drinking in the past year?"

- 0. 1 or 2
- 1. 3 or 4
- 2. 5 or 6
- 3. 7 to 9
- 4. 10 or more
- 95. Not applicable
- 99. Not documented

### AUDC3 (MH)

Enter the score documented for AUDIT-C Question #3 in the past year.

"How often did you have six or more drinks on one occasion in the past year?"

- 0. Never
- 1. Less than monthly
- 2. Monthly
- Weekly
- Daily or almost daily
- 95. Not applicable
- 99. Not documented

# ALCSCOR (MH)

Enter the  $\underline{\text{total}}$  AUDIT-C score documented within the past year in the medical record.

(If the total score is not documented in the record, enter default zz)

## **OUTDOC** (MH)

Was the outcome of the alcohol screen documented in the medical record?

- 1. Outcome positive documented
- 2. Outcome negative documented
- 99. Outcome not documented