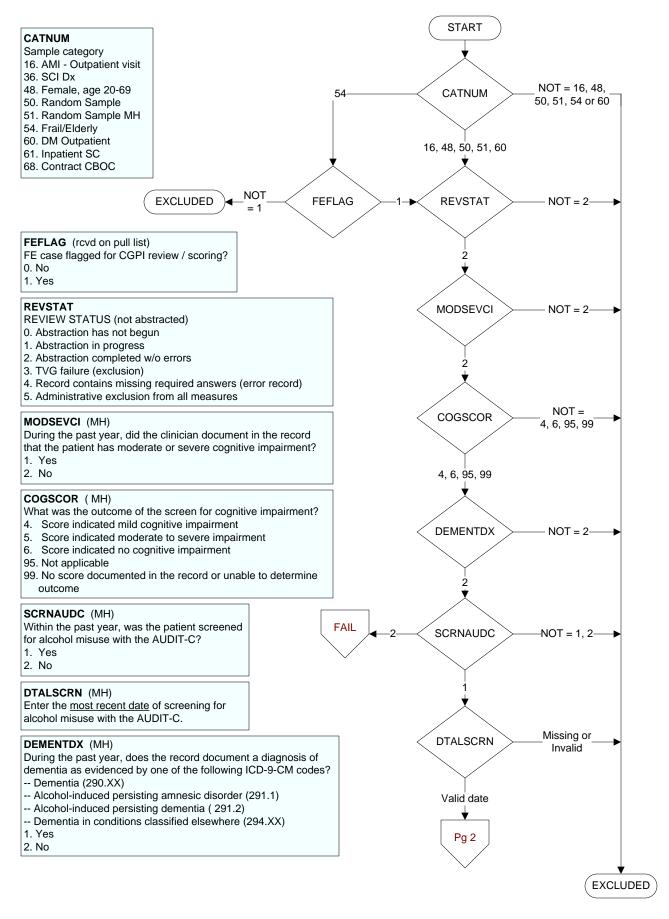

### AUDC1 (MH)

Enter the score documented for AUDIT -C Question # 1 in the past year.

"How often did you have a drink containing alcohol in the past year?

- 0. Never
- 1. Monthly or less
- 2. Two to four times a month
- 3. Two to three times a week
- 4. Four or more times a week
- 99. Not documented

#### AUDC2 (MH)

Enter the score documented for AUDIT-C Question #2 in the past year.

"How many drinks containing alcohol did you have on a typical day when you were drinking in the past year?"

- 0. 1 or 2
- 1. 3 or 4
- 2. 5 or 6
- 3. 7 to 9
- 4. 10 or more
- 95. Not applicable
- 99. Not documented

### AUDC3 (MH)

Enter the score documented for AUDIT-C Question #3 in the past year.

"How often did you have six or more drinks on one occasion in the past year?"

- 0. Never
- 1. Less than monthly
- 2. Monthly
- Weekly
- Daily or almost daily
- 95. Not applicable
- 99. Not documented

# ALCSCOR (MH)

Enter the  $\underline{\text{total}}$  AUDIT-C score documented within the past year in the medical record.

(If the total score is not documented in the record, enter default zz)

## **OUTDOC** (MH)

Was the outcome of the alcohol screen documented in the medical record?

- 1. Outcome positive documented
- 2. Outcome negative documented
- 99. Outcome not documented