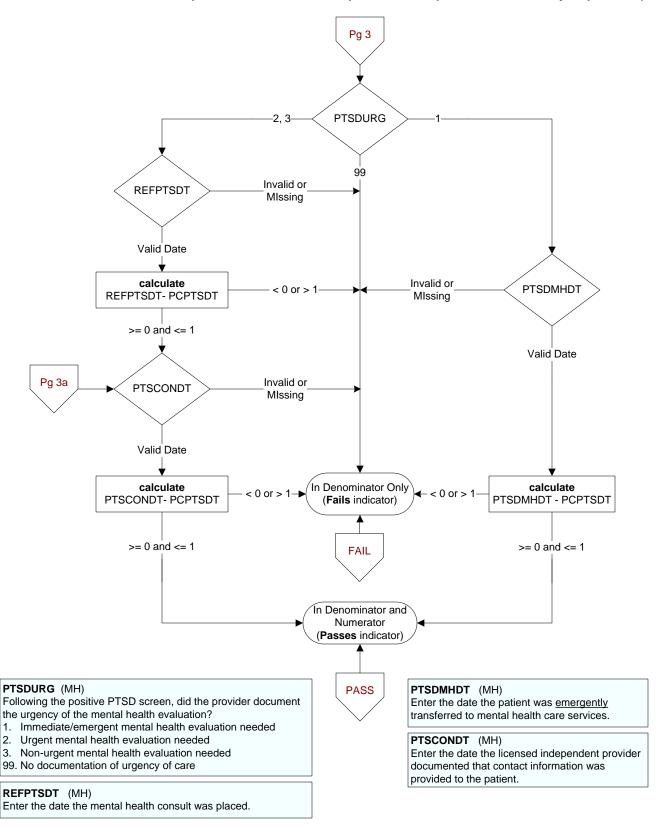

ot want to?

**PCPTSD2**. Tried hard not to think about it or went out of your way to avoid situations that remind you of it?

Pg 3

**PASS** 

PCPTSD3. Were constantly on guard, watchful, or easily startled?

PCPTSD4. Felt numb or detached from others, activities, or your surroundings?

- 1. Yes
- 2. No
- 95. Not applicable
- 99. No answer documented

## PTSDMHEVL (MH)

Following the positive PC-PTSD screen, did the provider document that the patient needed a mental health evaluation?

- 1. Yes, mental health evaluation needed
- 2. No mental health evaluation needed
- 99. No documentation regarding mental health evaluation

# PCPTSDFO (MH)

Did the document that the patient will follow-up with a primary care provider for the positive PTSD screen?

- 1. Yes
- 2. No
- 95. Not applicable