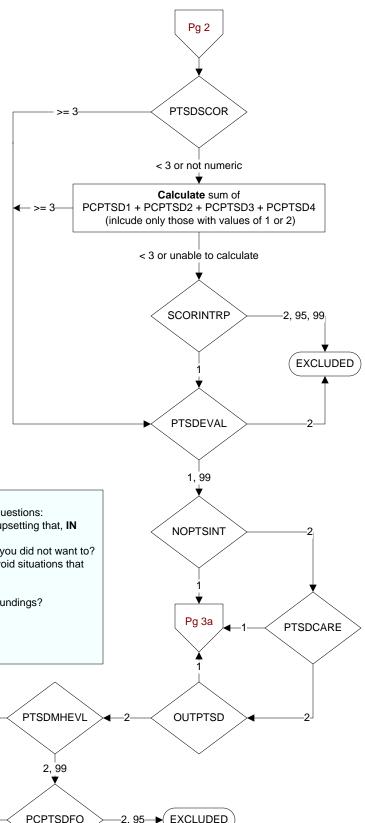

### PTSDSCOR (MH)

Enter the total score for the screen documented in the record. (If the total score is NOT documented in the record, enter default zz.)

## SCORINTRP (MH)

Enter the interpretation of the score, as documented in the medical record.

- 1. Positive
- 2. Negative
- 95. Not applicable
- 99. No interpretation documented

## PTSDEVAL (MH)

Following the positive PC-PTSD screen, did the provider document the patient needed further intervention for PTSD?

- 1. Yes, documented further intervention needed
- 2. Documented no further intervention needed
- 99. No documentation regarding further intervention

#### NOPTSINT (MH)

Did the provider document the patient refused further evaluation/treatment for PTSD?

- 1. Yes
- 2. No

## PTSDCARE (MH)

Did the provider document the patient was already receiving recommended care for PTSD?

- 1. Yes
- 2. No

#### **OUTPTSD** (MH)

Did the provider document the patient was to receive care for PTSD outside this VA?

- 1. Yes
- 2. No

## PTSDMHEVL (MH)

Following the positive PC-PTSD screen, did the provider document that the patient needed a mental health evaluation?

- 1. Yes, mental health evaluation needed
- 2. No mental health evaluation needed
- 99. No documentation regarding mental health evaluation

# PCPTSDFO (MH)

Did the document that the patient will follow-up with a primary care provider for the positive PTSD screen?

- 1. Yes
- 2. No
- 95. Not applicable

## PCPTSD (MH)

Enter the patient's answers to each of the Primary Care PTSD Screen questions:

Have you ever had any experience that was so frightening, horrible, or upsetting that, **IN THE PAST MONTH**, you:

PCPTSD1. Have had any nightmares about it or thought about it when you did not want to?

**PCPTSD2**. Tried hard not to think about it or went out of your way to avoid situations that remind you of it?

Pg 3

**PASS** 

PCPTSD3. Were constantly on guard, watchful, or easily startled?

PCPTSD4. Felt numb or detached from others, activities, or your surroundings?

- 1. Yes
- 2. No
- 95. Not applicable
- 99. No answer documented