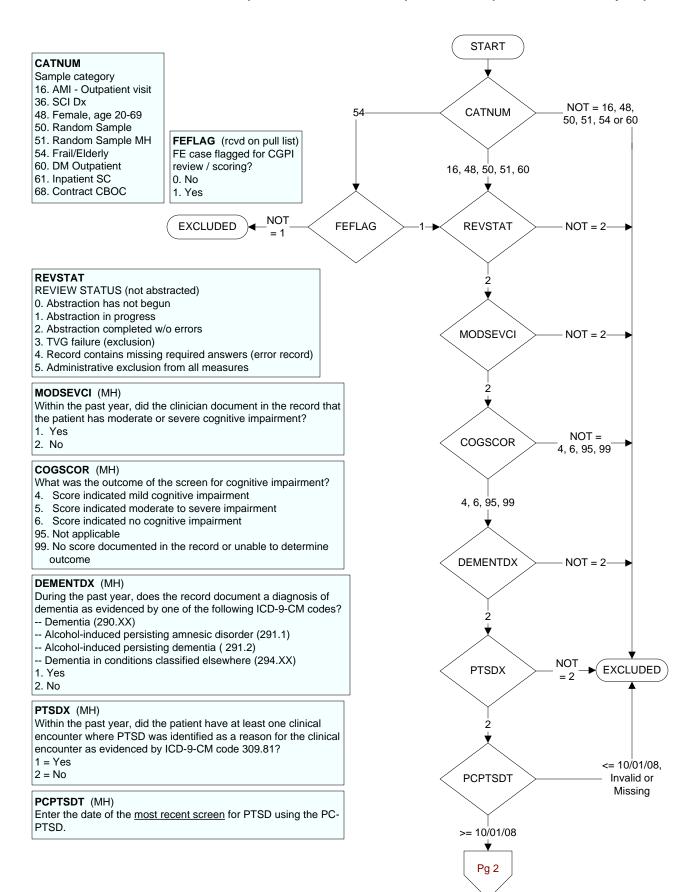

### PTSDSCOR (MH)

Enter the total score for the screen documented in the record. (If the total score is NOT documented in the record, enter default zz.)

## SCORINTRP (MH)

Enter the interpretation of the score, as documented in the medical record.

- 1. Positive
- 2. Negative
- 95. Not applicable
- 99. No interpretation documented

## PTSDEVAL (MH)

Following the positive PC-PTSD screen, did the provider document the patient needed further intervention for PTSD?

- 1. Yes, documented further intervention needed
- 2. Documented no further intervention needed
- 99. No documentation regarding further intervention

#### NOPTSINT (MH)

Did the provider document the patient refused further evaluation/treatment for PTSD?

- 1. Yes
- 2. No

## PTSDCARE (MH)

Did the provider document the patient was already receiving recommended care for PTSD?

- 1. Yes
- 2. No

#### **OUTPTSD** (MH)

Did the provider document the patient was to receive care for PTSD outside this VA?

- 1. Yes
- 2. No

## PTSDMHEVL (MH)

Following the positive PC-PTSD screen, did the provider document that the patient needed a mental health evaluation?

- 1. Yes, mental health evaluation needed
- 2. No mental health evaluation needed
- 99. No documentation regarding mental health evaluation

# PCPTSDFO (MH)

Did the document that the patient will follow-up with a primary care provider for the positive PTSD screen?

- 1. Yes
- 2. No
- 95. Not applicable