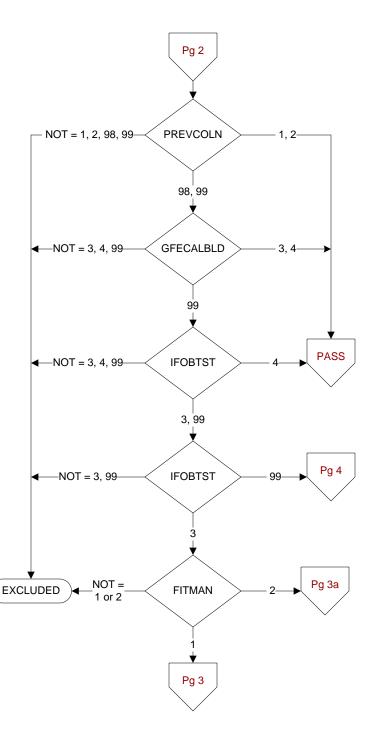

### PREVCOLN (PI module)

Does the medical record contain the report of a colonoscopy performed within the past ten years?

- 1. Colonoscopy performed by VHA
- 2. Colonoscopy performed by a private sector provider
- 98. Patient refused colonoscopy
- No documentation of colonoscopy performed within the past ten years

#### GFECALBLD (PI module)

Does the medical record contain the <u>results</u> of a three-card guaiac fecal occult blood testing done within the past year?

- 3. Three-card guaiac FOBT done by VHA
- 4. Three-card guaiac FOBT by private sector provider 99. No result of three-card guaiac FOBT done within past year

## IFOBTST (PI module)

Does the medical record contain the <u>results</u> of <u>immunochemical</u> fecal occult blood testing (iFOBT or FIT) done within the past year?

- 3. iFOBT/FIT performed by VHA
- 4. iFOBT/FIT performed by private sector provider
- 99. No result of iFOBT/FIT done within past year

### FITMAN (PI module)

Does the lab report document the number of immunochemical fecal occult blood tests/vials <u>required</u> by the manufacturer?

- 1. Yes
- 2. No
- 95. Not applicable