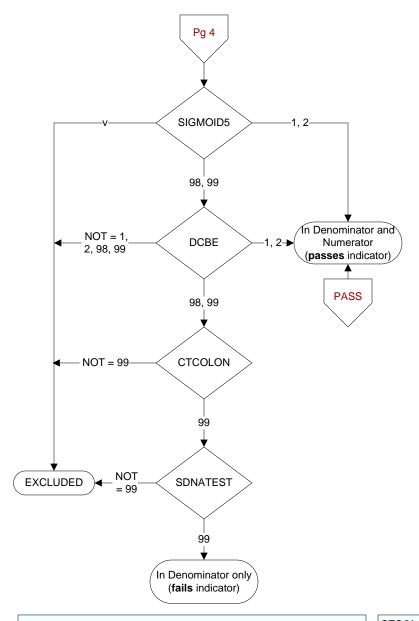

#### SIGMOID5 (PI module)

Does the medical record contain the report of a sigmoidoscopy performed within the past five years?

- Sigmoidoscopy performed by VHA
- 2. Sigmoidoscopy performed by a private sector provider
- 98. Patient refused sigmoidoscopy
- 99. No documentation of sigmoidoscopy performed within last five years

#### DCBE (PI module)

Does the medical record contain the report of a double-contrast barium enema performed within the past five years and prior to 10/01/10?

- 1. DCBE performed by VHA
- 2. DCBE performed by a private sector provider
- 98. Patient refused DCBE
- 99. No documentation of DCBE performed within last five years

## CTCOLON (PI module)

Does the medical record contain the report of a CT colonography performed within the past five years?

- 1. CT colonography performed by VHA
- 2. CT colonography performed by a private sector provider
- 99. No documentation of CT colonography performed within the past five years

#### **SDNATEST** (PI module)

Does the medical record contain the report of a stool- based DNA test performed within the past year?

- 1. Stool-based DNA test performed by VHA
- Stool-based DNA test performed by a private sector provider
- 99. No documentation of stool-based DNA test performed in the past year