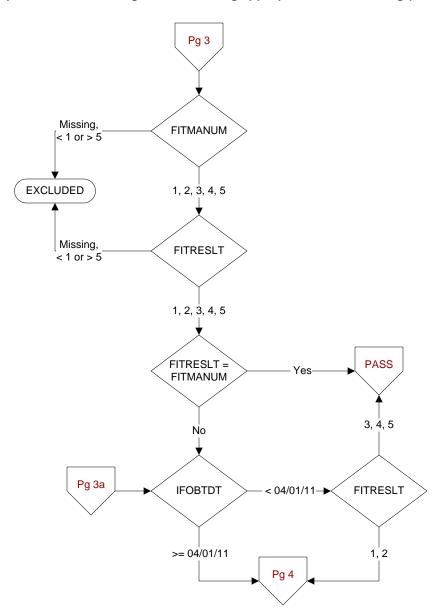

#### FITMANUM (PI module)

Enter the number of iFOBT/FIT tests/vials <u>required by the manufacturer</u>.

# FITRESLT (PI module)

Enter the number of iFOBT/FIT <u>results reported in the record</u>.

### IFOBTDT (PI module)

Enter the date of the laboratory report for most recent screening for colorectal cancer by immunochemical fecal occult blood testing (iFOBT/FIT).