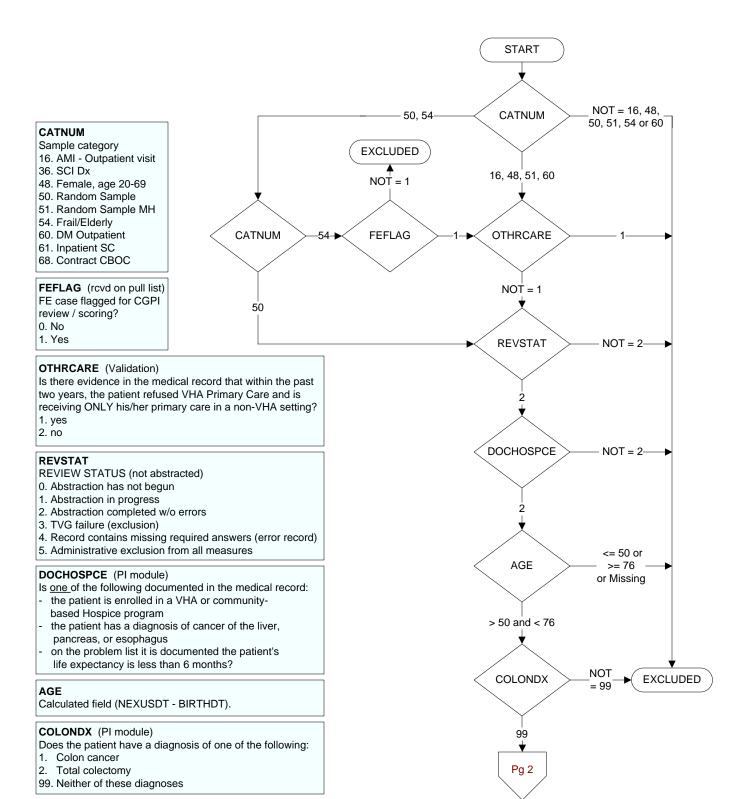

### PREVCOLN (PI module)

Does the medical record contain the report of a colonoscopy performed within the past ten years?

- 1. Colonoscopy performed by VHA
- 2. Colonoscopy performed by a private sector provider
- 98. Patient refused colonoscopy
- No documentation of colonoscopy performed within the past ten years

#### GFECALBLD (PI module)

Does the medical record contain the <u>results</u> of a three-card guaiac fecal occult blood testing done within the past year?

- 3. Three-card guaiac FOBT done by VHA
- 4. Three-card guaiac FOBT by private sector provider 99. No result of three-card guaiac FOBT done within past year

## IFOBTST (PI module)

Does the medical record contain the <u>results</u> of <u>immunochemical</u> fecal occult blood testing (iFOBT or FIT) done within the past year?

- 3. iFOBT/FIT performed by VHA
- 4. iFOBT/FIT performed by private sector provider
- 99. No result of iFOBT/FIT done within past year

### FITMAN (PI module)

Does the lab report document the number of immunochemical fecal occult blood tests/vials <u>required</u> by the manufacturer?

- 1. Yes
- 2. No
- 95. Not applicable

#### FITMANUM (PI module)

Enter the number of iFOBT/FIT tests/vials <u>required by the manufacturer</u>.

# FITRESLT (PI module)

Enter the number of iFOBT/FIT <u>results reported in the record</u>.

### IFOBTDT (PI module)

Enter the date of the laboratory report for most recent screening for colorectal cancer by immunochemical fecal occult blood testing (iFOBT/FIT).

#### SIGMOID5 (PI module)

Does the medical record contain the report of a sigmoidoscopy performed within the past five years?

- Sigmoidoscopy performed by VHA
- 2. Sigmoidoscopy performed by a private sector provider
- 98. Patient refused sigmoidoscopy
- 99. No documentation of sigmoidoscopy performed within last five years

#### DCBE (PI module)

Does the medical record contain the report of a double-contrast barium enema performed within the past five years and prior to 10/01/10?

- 1. DCBE performed by VHA
- 2. DCBE performed by a private sector provider
- 98. Patient refused DCBE
- 99. No documentation of DCBE performed within last five years

## CTCOLON (PI module)

Does the medical record contain the report of a CT colonography performed within the past five years?

- 1. CT colonography performed by VHA
- 2. CT colonography performed by a private sector provider
- 99. No documentation of CT colonography performed within the past five years

#### **SDNATEST** (PI module)

Does the medical record contain the report of a stool- based DNA test performed within the past year?

- 1. Stool-based DNA test performed by VHA
- Stool-based DNA test performed by a private sector provider
- 99. No documentation of stool-based DNA test performed in the past year