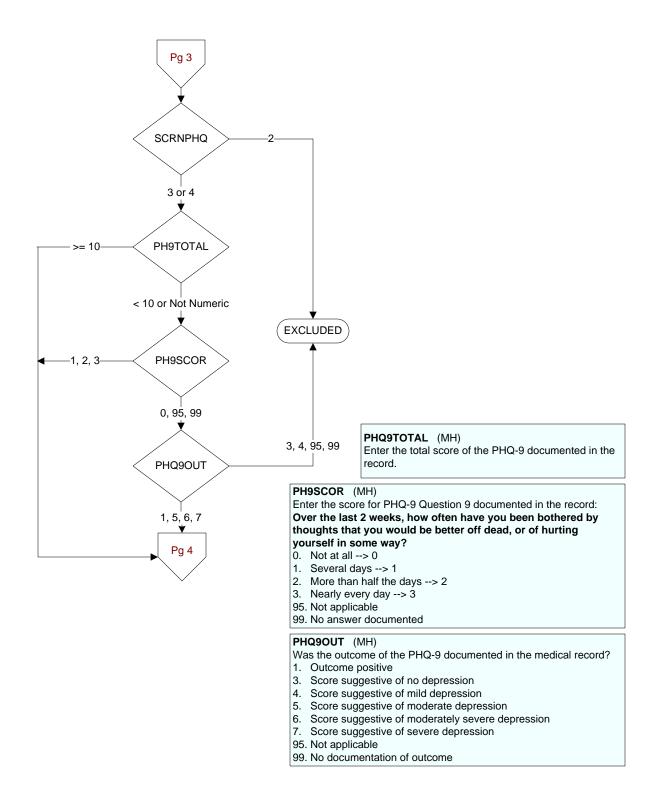

### **DEPEVAL** (MH)

Following the positive PHQ-2 or PHQ-9 or affirmative answer to PHQ-9 question 9, did the provider document the patient needed further intervention?

- 1. Yes, documented further intervention needed
- 2. Documented no further intervention needed
- 99. No documentation regarding further intervention

# NODEPINT (MH)

Following the positive PHQ-2 or PHQ-9 or affirmative answer to PHQ-9 question 9, did the provider document the patient refused further evaluation/treatment for depression?

- 1. Yes
- 2. No

#### **DEPCARE** (MH)

Following the positive PHQ-2 or PHQ-9 or affirmative answer to PHQ-9 question 9, did the provider document the patient was already receiving recommended care for depression?

- 1. Yes
- 2. No

# **DECAROUT** (MH)

Following the positive PHQ-2 or