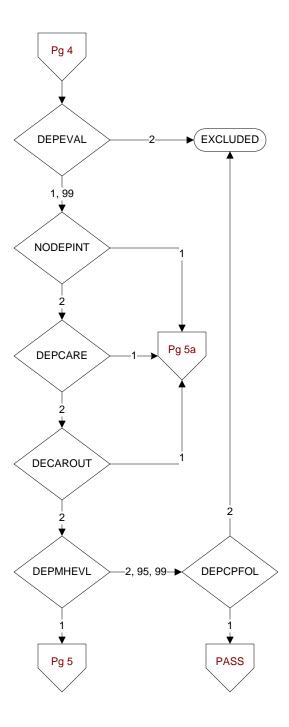

### **DEPEVAL** (MH)

Following the positive PHQ-2 or PHQ-9 or affirmative answer to PHQ-9 question 9, did the provider document the patient needed further intervention?

- 1. Yes, documented further intervention needed
- 2. Documented no further intervention needed
- 99. No documentation regarding further intervention

# NODEPINT (MH)

Following the positive PHQ-2 or PHQ-9 or affirmative answer to PHQ-9 question 9, did the provider document the patient refused further evaluation/treatment for depression?

- 1. Yes
- 2. No

#### **DEPCARE** (MH)

Following the positive PHQ-2 or PHQ-9 or affirmative answer to PHQ-9 question 9, did the provider document the patient was already receiving recommended care for depression?

- 1. Yes
- 2. No

# **DECAROUT** (MH)

Following the positive PHQ-2 or PHQ-9 or affirmative answer to PHQ-9 question 9, did the provider document the patient was to receive care for depression outside this VA?

- 1. Yes
- 2. No

# **DEPMHEVL** (MH)

Following the positive PHQ-2 or PHQ-9 or affirmative answer to PHQ-9 question 9, did the provider document that the patient needed a mental health evaluation?

- 1. Yes, mental health evaluation needed
- 2. No mental health evaluation needed
- 99. No documentation regarding mental health evaluation

## **DEPCPFOL** (MH)

Did the licensed independent provider document that the patient will follow-up with a primary care provider?

- 1. Yes
- 2. No