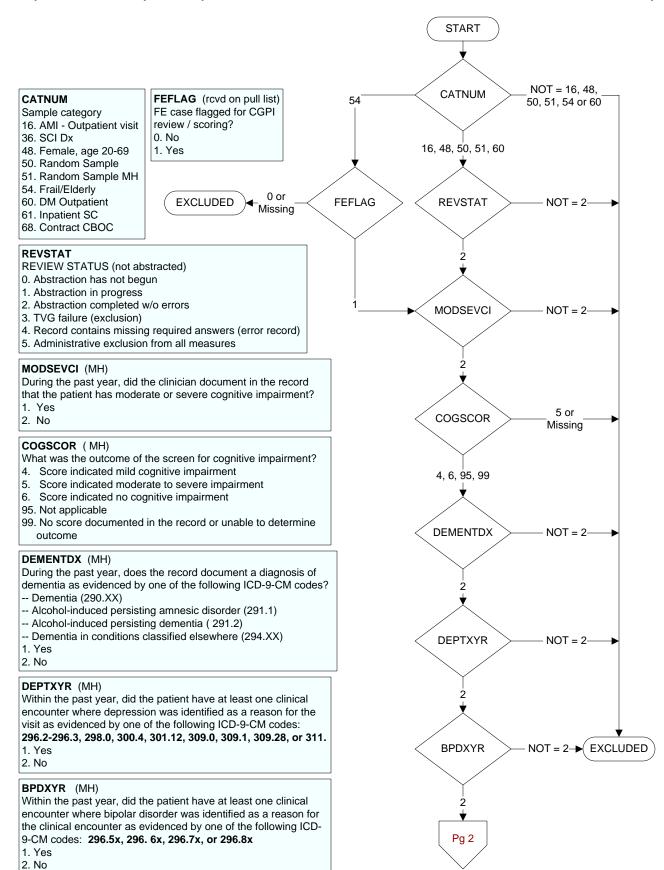

### **DEPEVAL** (MH)

Following the positive PHQ-2 or PHQ-9 or affirmative answer to PHQ-9 question 9, did the provider document the patient needed further intervention?

- 1. Yes, documented further intervention needed
- 2. Documented no further intervention needed
- 99. No documentation regarding further intervention

# NODEPINT (MH)

Following the positive PHQ-2 or PHQ-9 or affirmative answer to PHQ-9 question 9, did the provider document the patient refused further evaluation/treatment for depression?

- 1. Yes
- 2. No

#### **DEPCARE** (MH)

Following the positive PHQ-2 or PHQ-9 or affirmative answer to PHQ-9 question 9, did the provider document the patient was already receiving recommended care for depression?

- 1. Yes
- 2. No

# **DECAROUT** (MH)

Following the positive PHQ-2 or PHQ-9 or affirmative answer to PHQ-9 question 9, did the provider document the patient was to receive care for depression outside this VA?

- 1. Yes
- 2. No

# **DEPMHEVL** (MH)

Following the positive PHQ-2 or PHQ-9 or affirmative answer to PHQ-9 question 9, did the provider document that the patient needed a mental health evaluation?

- 1. Yes, mental health evaluation needed
- 2. No mental health evaluation needed
- 99. No documentation regarding mental health evaluation

## **DEPCPFOL** (MH)

Did the licensed independent provider document that the patient will follow-up with a primary care provider?

- 1. Yes
- 2. No