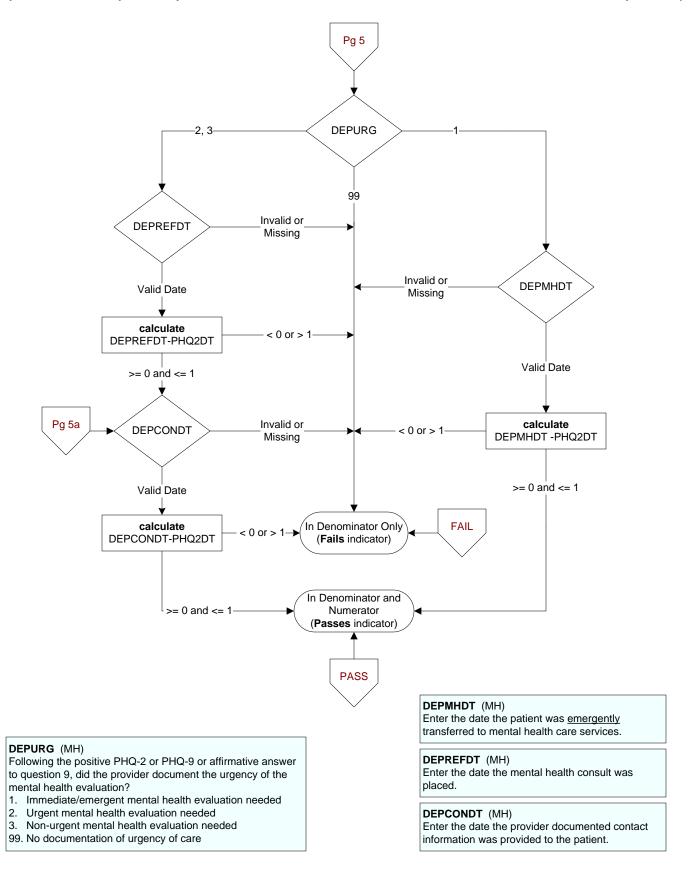

# **DEPMHEVL** (MH)

Following the positive PHQ-2 or PHQ-9 or affirmative answer to PHQ-9 question 9, did the provider document that the patient needed a mental health evaluation?

- 1. Yes, mental health evaluation needed
- 2. No mental health evaluation needed
- 99. No documentation regarding mental health evaluation