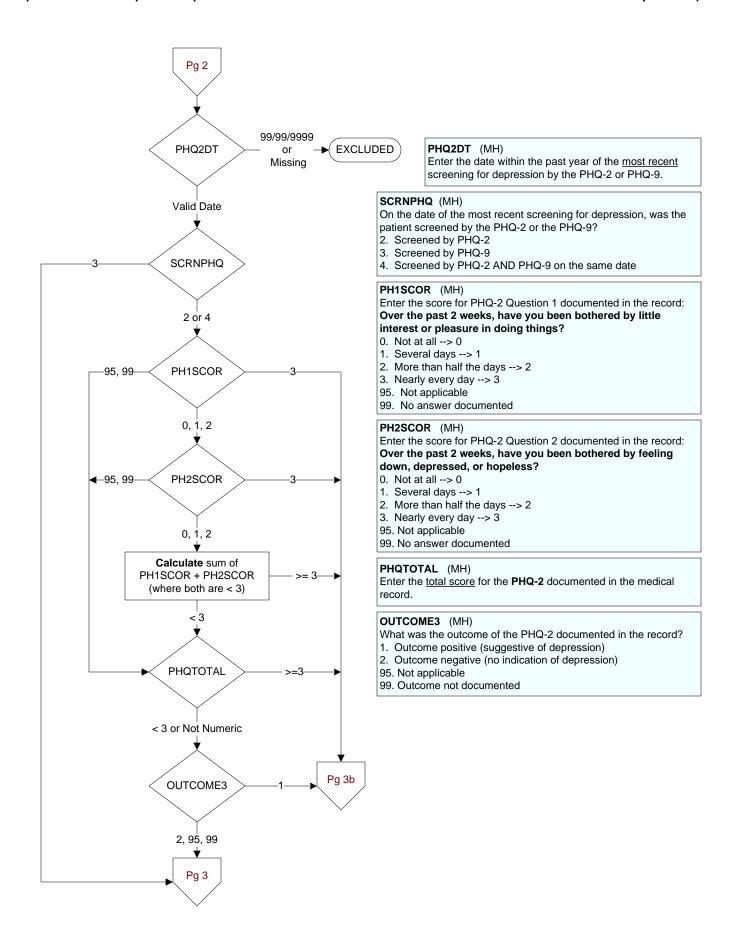

### **DEPEVAL** (MH)

Following the positive PHQ-2 or PHQ-9 or affirmative answer to PHQ-9 question 9, did the provider document the patient needed further intervention?

- 1. Yes, documented further intervention needed
- 2. Documented no further intervention needed
- 99. No documentation regarding further intervention

# NODEPINT (MH)

Following the positive PHQ-2 or PHQ-9 or affirmative answer to PHQ-9 question 9, did the provider document the patient refused further evaluation/treatment for depression?

- 1. Yes
- 2. No

#### **DEPCARE** (MH)

Following the positive PHQ-2 or PHQ-9 or affirmative answer to PHQ-9 question 9, did the provider document the patient was already receiving recommended care for depression?

- 1. Yes
- 2. No

# **DECAROUT** (MH)

Following the positive PHQ-2