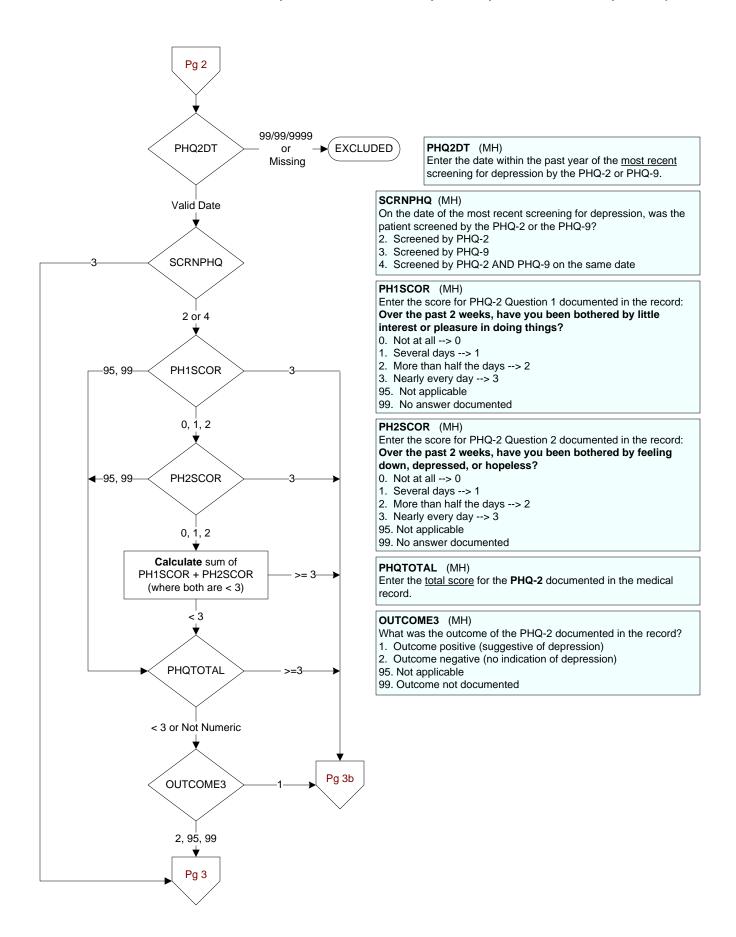

9-CM codes: 296.5x, 296.6x, 296.7x, or 296.8x

- 1. Yes
- 2. No





### **DEPEVAL** (MH)

Following the positive PHQ-2 or PHQ-9 or affirmative answer to PHQ-9 question 9, did the provider document the patient needed further intervention?

- 1. Yes, documented further intervention needed
- 2. Documented no further intervention needed
- 99. No documentation regarding further intervention

# NODEPINT (MH)

Following the positive PHQ-2 or PHQ-9 or affirmative answer to PHQ-9 question 9, did the provider document the patient refused further evaluation/treatment for depression?

- 1. Yes
- 2. No

#### **DEPCARE** (MH)

Following the positive PHQ-2 or PHQ-9 or affirmative answer to PHQ-9 question 9, did the provider document the patient was already receiving recommended care for depression?

- 1. Yes
- 2. No

## **DECAROUT** (MH)

Following the positive PHQ-2