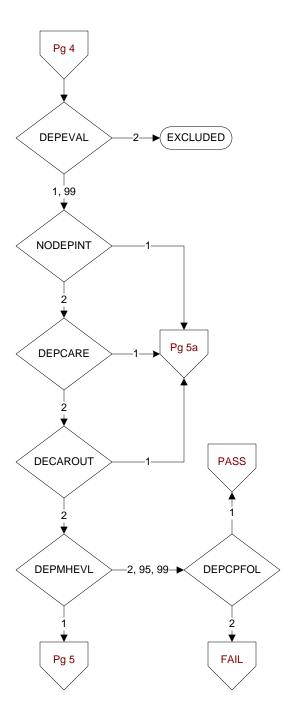

### **DEPEVAL** (MH)

Following the positive PHQ-2 or PHQ-9 or affirmative answer to PHQ-9 question 9, did the provider document the patient needed further intervention?

- 1. Yes, documented further intervention needed
- 2. Documented no further intervention needed
- 99. No documentation regarding further intervention

# NODEPINT (MH)

Following the positive PHQ-2 or PHQ-9 or affirmative answer to PHQ-9 question 9, did the provider document the patient refused further evaluation/treatment for depression?

- 1. Yes
- 2. No

#### **DEPCARE** (MH)

Following the positive PHQ-2 or PHQ-9 or affirmative answer to PHQ-9 question 9, did the provider document the patient was already receiving recommended care for depression?

- 1. Yes
- 2. No

## **DECAROUT** (MH)

Following the positive PHQ-2 or PHQ-9 or affirmative answer to PHQ-9 question 9, did the provider document the patient was to receive care for depression outside this VA?

- 1. Yes
- 2. No

## **DEPMHEVL** (MH)

Following the positive PHQ-2 or PHQ-9 or affirmative answer to PHQ-9 question 9, did the provider document that the patient needed a mental health evaluation?

- 1. Yes, mental health evaluation needed
- 2. No mental health evaluation needed
- 99. No documentation regarding mental health evaluation

### **DEPCPFOL** (MH)

Did the licensed independent provider document that the patient will follow-up with a primary care provider?

- 1. Yes
- 2. No