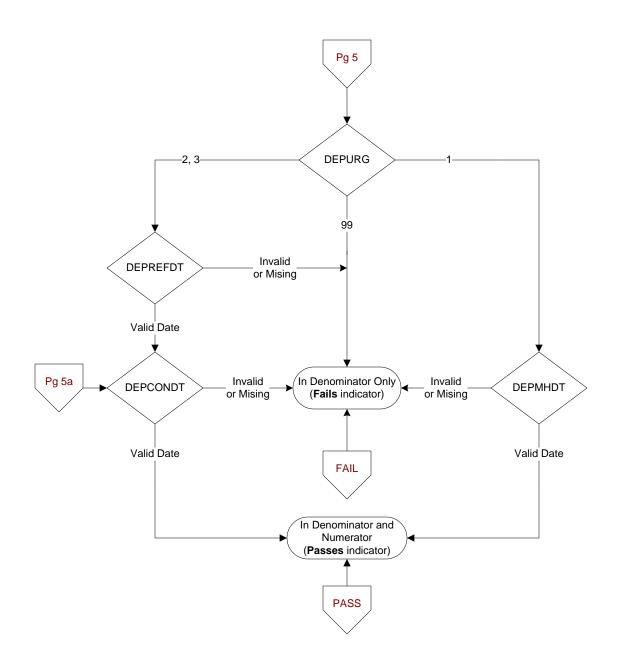

#### **DEPURG** (MH)

Following the positive PHQ-2 or PHQ-9 or affirmative answer to question 9, did the provider document the urgency of the mental health evaluation?

- 1. Immediate/emergent mental health evaluation needed
- 2. Urgent mental health evaluation needed
- Non-urgent mental health evaluation needed
- 99. No documentation of urgency of care

# **DEPMHDT** (MH)

Enter the date the patient was <u>emergently</u> transferred to mental health care services.

### **DEPREFDT** (MH)

Enter the date the mental health consult was placed.

## **DEPCONDT** (MH)

Enter the date the provider documented contact information was provided to the patient.