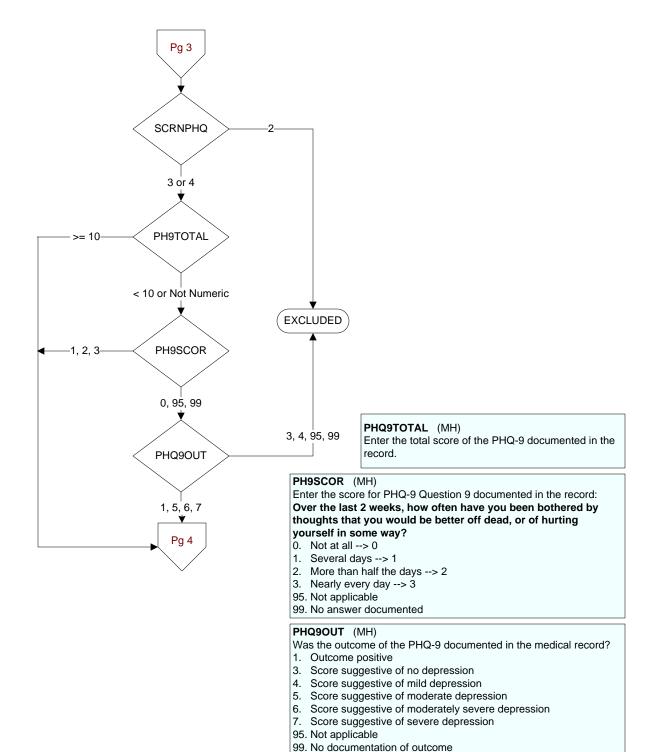

9-CM codes: 296.5x, 296.6x, 296.7x, or 296.8x

- 1. Yes
- 2. No





### **DEPEVAL** (MH)

Following the positive PHQ-2 or PHQ-9 or affirmative answer to PHQ-9 question 9, did the provider document the patient needed further intervention?

- 1. Yes, documented further intervention needed
- 2. Documented no further intervention needed
- 99. No documentation regarding further intervention

# NODEPINT (MH)

Following the positive PHQ-2 or PHQ-9 or affirmative answer to PHQ-9 question 9, did the provider document the patient refused further evaluation/treatment for depression?

- 1. Yes
- 2. No

#### **DEPCARE** (MH)

Following the positive PHQ-2 or PHQ-9 or affirmative answer to PHQ-9 question 9, did the provider document the patient was already receiving recommended care for depression?

- 1. Yes
- 2. No

## **DECAROUT** (MH)

Following the positive PHQ-2 o