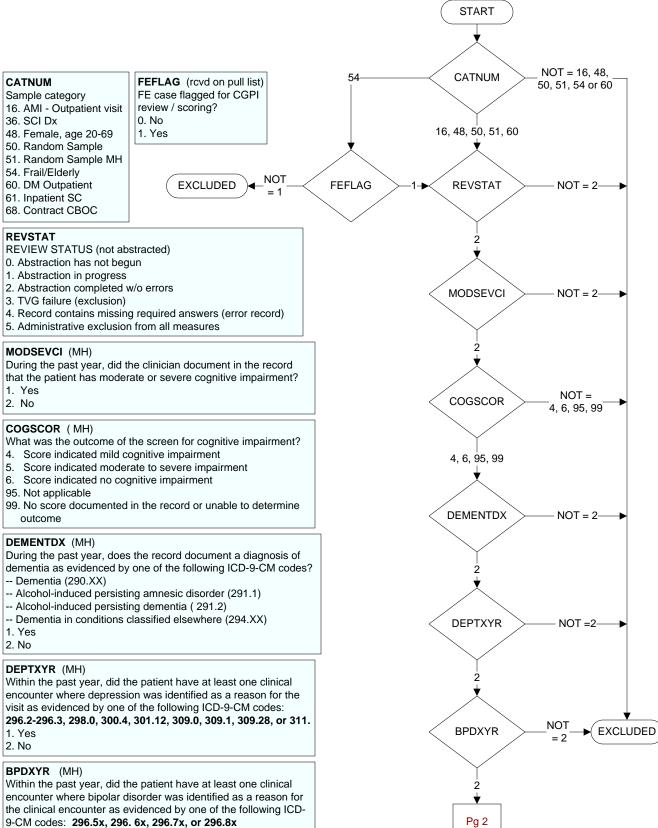

9-CM codes: 296.5x, 296.6x, 296.7x, or 296.8x

- 1. Yes
- 2. No





### **DEPEVAL** (MH)

Following the positive PHQ-2 or PHQ-9 or affirmative answer to PHQ-9 question 9, did the provider document the patient needed further intervention?

- 1. Yes, documented further intervention needed
- 2. Documented no further intervention needed
- 99. No documentation regarding further intervention

# NODEPINT (MH)

Following the positive PHQ-2 or PHQ-9 or affirmative answer to PHQ-9 question 9, did the provider document the patient refused further evaluation/treatment for depression?

- 1. Yes
- 2. No

#### **DEPCARE** (MH)

Following the positive PHQ-2 or PHQ-9 or affirmative answer to PHQ-9 question 9, did the provider document the patient was already receiving recommended care for depression?

-