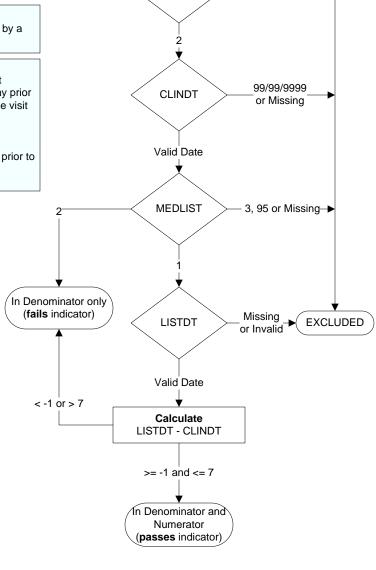

## CLINDT (HBPC)

Enter the date of the most recent HBPC face-to-face visit by a nurse (RN, LPN) or clinician (physician/NP/CNS/PA).

## MEDLIST (HBPC)

Is there documentation in the record that a written current medication list was sent to or received by the patient 1 day prior to or within 7 days after the most recent face-to-face home visit by a nurse, NP, CNS, PA, or physician?

## LISTDT (HBPC)

Enter the date the current medication list was sent to or received by the patient.

START

**REVSTAT** 

NOT = 2