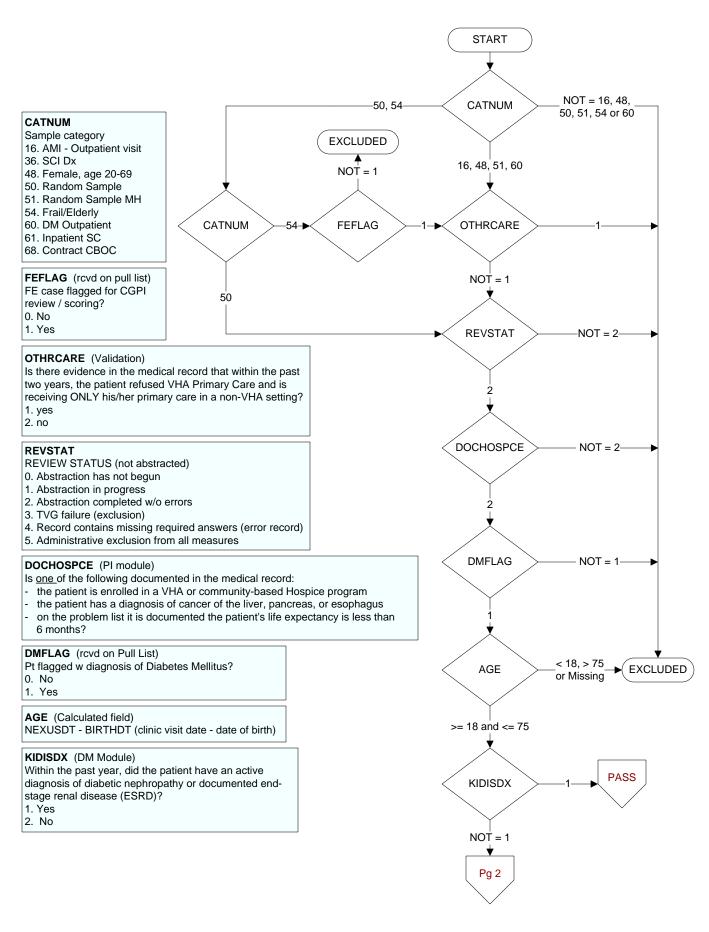

### PROTINYR (Shared Module)

Within the past year, was a urinalysis for protein done?

- 1. Yes
- 2. No
- 98. Patient refused urinalysis test

## MACROALB (Shared Module)

Within the past year, was at least one urinalysis for protein found to be positive (1+ or greater for dipstick, or exceeding laboratory reference range)?

- 1. Yes
- 2. No

# MICROALBN (Shared Module)

Was a urine test for microalbuminuria performed within the past year?

- 1. Yes
- 2. No
- 98. Patient refused microalbuminuria test

## ACERX (Shared Module)

At the most recent outpatient visit, was an angiotensin converting enzyme inhibitor (ACE inhibitor) included in the patient's current medications?

- 1. yes
- 2. no

# ARBRX (Shared Module)

At the most recent outpatient visit, was an angiotensin II receptor antagonist (ARB or AIIRA) included in the patient's current medications?

**PASS** 

- 1. yes
- 2. no