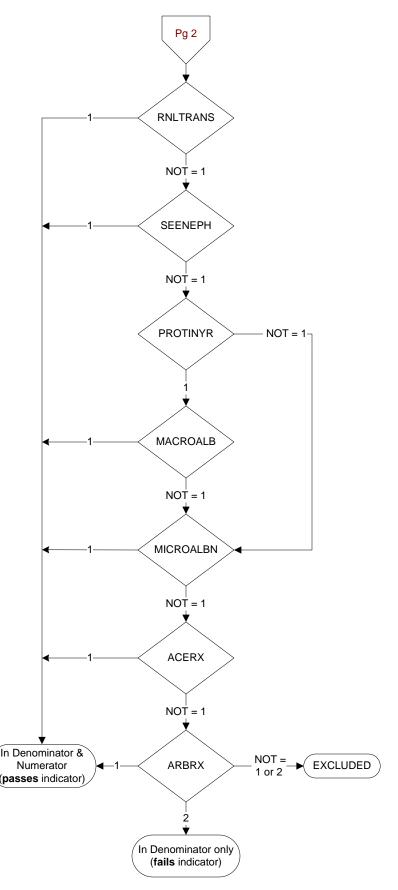

#### RNLTRANS (DM Module)

Is there documentation the patient had renal (kidney) transplantation?

- 1. Yes
- 2. No

#### SEENEPH (DM Module)

Within the past year, was the patient seen at any time by a nephrologist?

- 1. Yes
- 2. No

### PROTINYR (Shared Module)

Within the past year, was a urinalysis for protein done?

- 1. Yes
- 2. No
- 98. Patient refused urinalysis test

## MACROALB (Shared Module)

Within the past year, was at least one urinalysis for protein found to be positive (1+ or greater for dipstick, or exceeding laboratory reference range)?

- 1. Yes
- 2. No

# MICROALBN (Shared Module)

Was a urine test for microalbuminuria performed within the past year?

- 1. Yes
- 2. No
- 98. Patient refused microalbuminuria test

## ACERX (Shared Module)

At the most recent outpatient visit, was an angiotensin converting enzyme inhibitor (ACE inhibitor) included in the patient's current medications?

- 1. yes
- 2. no

# ARBRX (Shared Module)

At the most recent outpatient visit, was an angiotensin II receptor antagonist (ARB or AIIRA) included in the patient's current medications?

**PASS** 

- 1. yes
- 2. no