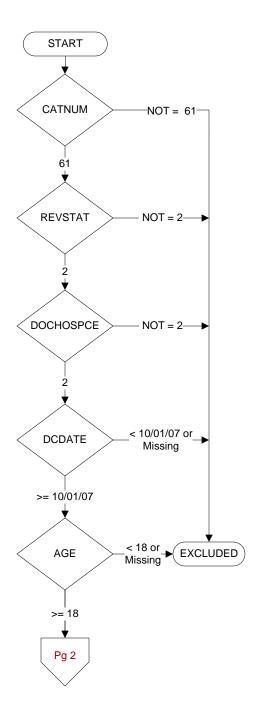

# **CATNUM**

Sample category

16. AMI - Outpatient visit

54. Frail/Elderly 60. DM Outpatient

36. SCI Dx

48. Female, age 20-69

61. Inpatient SCI

50. Random Sample

68. Contract CBOC

51. Random Sample MH

REVIEW STATUS (not abstracted)

- 0. Abstraction has not begun
- 1. Abstraction in progress
- 2. Abstraction completed w/o errors
- 3. TVG failure (exclusion)
- 4. Record contains missing required answers (error record)
- 5. Administrative exclusion from all measures

### **DOCHOSPCE** (PI module)

Is one of the following documented in the medical record:

- the patient is enrolled in a VHA or community-
- based Hospice program
- the patient has a diagnosis of cancer of the liver, pancreas, or esophagus
- on the problem list it is documented the patient's life expectancy is less than 6 months?

### **DCDATE** (Validation)

Enter the date of discharge.

## AGE (Calculated field)

NEXUSDT - BIRTHDT (clinic visit date - date of birth)

If CATNUM = 61 and no NEXUS visit then ADMDT -

**BIRTHDT** 