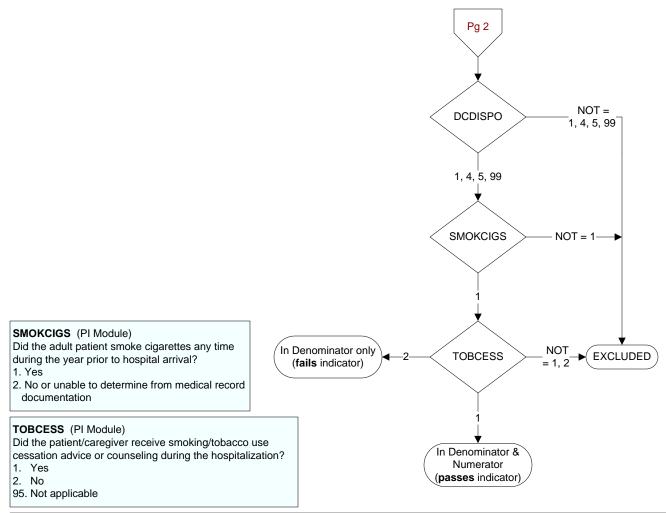

### **DCDISPO** (Validation)

What was the patient's discharge disposition on the day of discharge?

- 1. Home
- -- Assisted Living Facilities
- -- Court/Law Enforcement includes detention facilities, jails, and prison
- -- Board and care, domiciliary, foster or residential care, group or personal care homes, and homeless shelters
- -- Home with Home Health Services
- -- Outpatient Services including outpatient procedures at another hospital, outpatient Chemical Dependency Programs and Partial Hospitalization
- 2. Hospice Home
- 3. Hospice Health Care Facility
- -- General Inpatient and Respite, Residential and Skilled Facilities, and Other Health Care Facilities
- 4. Acute Care Facility
- -- Acute Short Term General and Critical Access Hospitals
- -- Cancer and Children's Hospitals
- -- Department of Defense and Veteran's Administration Hospitals
- 5. Other Health Care Facility
- -- Extended or Immediate Care Facility (ECF/ICF)
- -- Long Term Acute Care Hospital (LTACH)
- -- Nursing Home or Facility including Veteran's Administration Nursing Facility
- -- Psychiatric Hospital or Psychiatric Unit of a Hospital
- -- Rehabilitation Facility including Inpatient Rehabilitation Facility/Hospital or Rehabilitation Unit of a Hospital
- -- Skilled Nursing Facility (SNF), Sub-Acute Care or Swing Bed
- -- Transitional Care Unit (TCU)
- 6. Expired
- 7. Left Against Medical Advice/AMA
- 99. Not documented or unable to determine