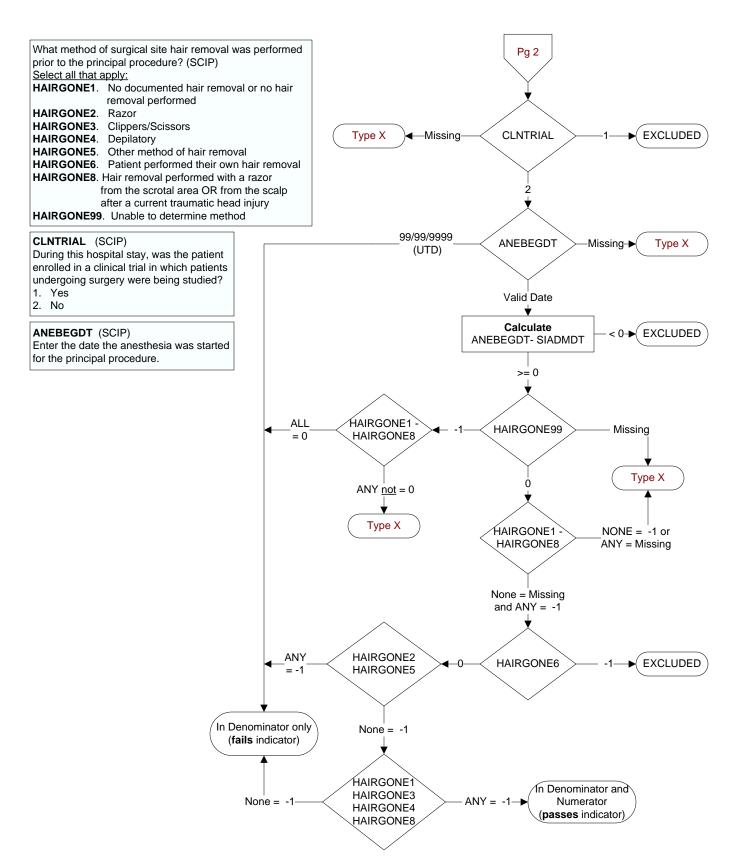

# **REVSTAT**

REVIEW STATUS (not abstracted)

- 0. Abstraction has not begun
- 1. Abstraction in progress
- 2. Abstraction completed w/o errors
- 3. TVG failure (exclusion)
- 4. Record contains missing required answers (error record)
- 5. Administrative exclusion from all measures

#### CATNUM

Sample category

- 53. Surgical Care
- 55. Type 10 Surgery Cases

# SIADMDT (SCIP)

Date of admission to inpatient care:

### **BIRTHDT**

Patient date of birth. Received on pull list.

## DTOFDC (SCIP)

Discharge Date

#### AGE

Calculated field = SIADMDT - BIRTHDT

# LAPSCOPE (SCIP)

Was the principal procedure performed entirely by laparoscope or other fiber optic scope?

- 1. Yes
- 2. No
- 99. Unable to determine