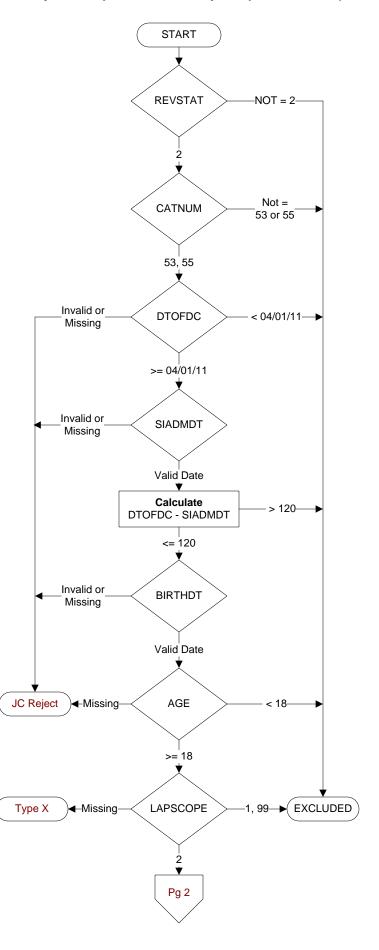

# **REVSTAT**

REVIEW STATUS (not abstracted)

- 0. Abstraction has not begun
- 1. Abstraction in progress
- 2. Abstraction completed w/o errors
- 3. TVG failure (exclusion)
- 4. Record contains missing required answers (error record)
- 5. Administrative exclusion from all measures

#### CATNUM

Sample category

- 53. Surgical Care
- 55. Type 10 Surgery Cases

# SIADMDT (SCIP)

Date of admission to inpatient care:

### **BIRTHDT**

Patient date of birth. Received on pull list.

## DTOFDC (SCIP)

Discharge Date

#### AGE

Calculated field = SIADMDT - BIRTHDT

# LAPSCOPE (SCIP)

Was the principal procedure performed entirely by laparoscope or other fiber optic scope?

- 1. Yes
- 2. No
- 99. Unable to determine