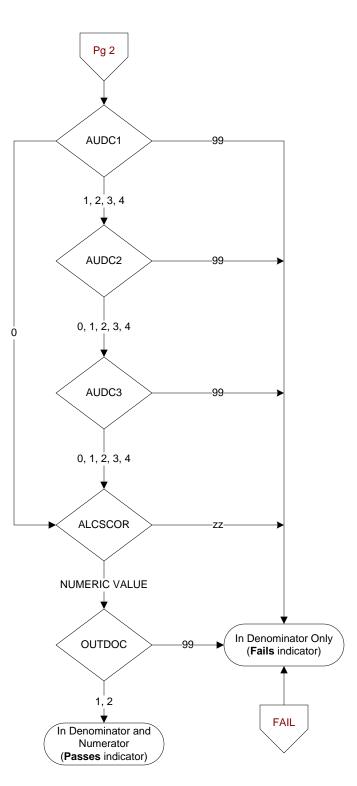

## AUDC1 (MH)

Enter the score documented for AUDIT -C Question # 1 in the past year.

"How often did you have a drink containing alcohol in the past year?

- 0. Never
- 1. Monthly or less
- 2. Two to four times a month
- 3. Two to three times a week
- 4. Four or more times a week
- 99. Not documented

### AUDC2 (MH)

Enter the score documented for AUDIT-C Question #2 in the past year.

"How many drinks containing alcohol did you have on a typical day when you were drinking in the past year?"

- 0. 1 or 2
- 1. 3 or 4
- 2. 5 or 6
- 3. 7 to 9
- 4. 10 or more
- 95. Not applicable
- 99. Not documented

#### AUDC3 (MH)

Enter the score documented for AUDIT-C Question #3 in the past year.

"How often did you have six or more drinks on one occasion in the past year?"

- 0. Never
- 1. Less than monthly
- 2. Monthly
- 3. Weekly
- 4. Daily or almost daily
- 95. Not applicable
- 99. Not documented

### ALCSCOR (MH)

Enter the <u>total</u> AUDIT-C score documented within the past year in the medical record.

(If the total score is not documented in the record, enter default zz)

# OUTDOC (MH)

Was the outcome of the alcohol screen documented in the medical record?

- 1. Outcome positive documented
- 2. Outcome negative documented
- 99. Outcome not documented