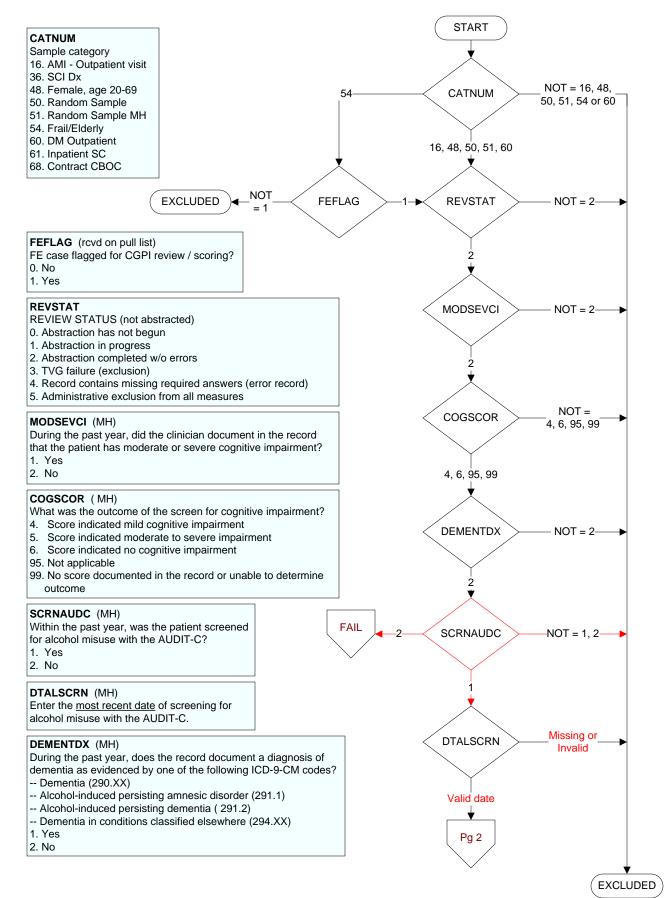

## AUDC1 (MH)

Enter the score documented for AUDIT -C Question # 1 in the past year.

"How often did you have a drink containing alcohol in the past year?

- 0. Never
- 1. Monthly or less
- 2. Two to four times a month
- 3. Two to three times a week
- 4. Four or more times a week
- 99. Not documented

### AUDC2 (MH)

Enter the score documented for AUDIT-C Question #2 in the past year.

"How many drinks containing alcohol did you have on a typical day when you were drinking in the past year?"

- 0. 1 or 2
- 1. 3 or 4
- 2. 5 or 6
- 3. 7 to 9
- 4. 10 or more
- 95. Not applicable
- 99. Not documented

#### AUDC3 (MH)

Enter the score documented for AUDIT-C Question #3 in the past year.

"How often did you have six or more drinks on one occasion in the past year?"

- 0. Never
- 1. Less than monthly
- 2. Monthly
- 3. Weekly
- 4. Daily or almost daily
- 95. Not applicable
- 99. Not documented

### ALCSCOR (MH)

Enter the <u>total</u> AUDIT-C score documented within the past year in the medical record.

(If the total score is not documented in the record, enter default zz)

# OUTDOC (MH)

Was the outcome of the alcohol screen documented in the medical record?

- 1. Outcome positive documented
- 2. Outcome negative documented
- 99. Outcome not documented