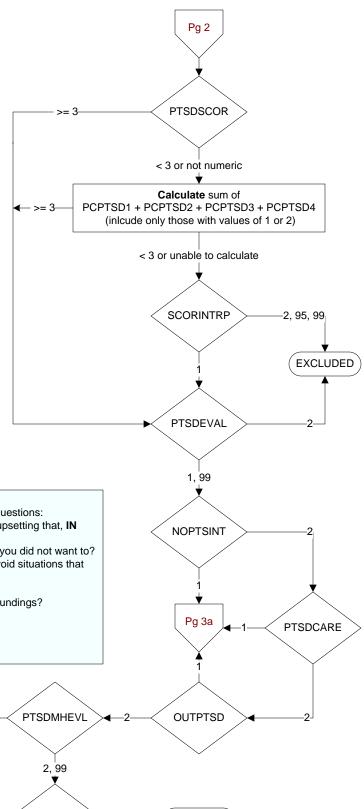

### PTSDSCOR (MH)

Enter the total score for the screen documented in the record. (If the total score is NOT documented in the record, enter default zz.)

#### **OUTPTSD** (MH)

Did the provider document the patient was to receive care for PTSD outside this VA?

- 1. Yes
- 2. No

## PTSDEVAL (MH)

Following the positive PC-PTSD screen, did the provider document the patient needed further intervention for PTSD?

- 1. Yes, documented further intervention needed
- 2. Documented no further intervention needed
- 99. No documentation regarding further intervention

### SCORINTRP (MH)

Enter the interpretation of the score, as documented in the medical record.

- 1. Positive
- 2. Negative
- 95. Not applicable
- 99. No interpretation documented

#### **NOPTSINT** (MH)

Did the provider document the patient refused further evaluation/treatment for PTSD?

- 1. Yes
- 2. No

### PTSDCARE (MH)

Did the provider document the patient was already receiving recommended care for PTSD?

- 1. Yes
- 2. No

PCPTSD1. Have had any nightmares about it or thought about it when you did not want to?

PCPTSD2. Tried hard not to think about it or went out of your way to avoid situations that remind you of it?

Pg 3

**PASS** 

**PCPTSDFO** 

PCPTSD3. Were constantly on guard, watchful, or easily startled?

PCPTSD4. Felt numb or detached from others, activities, or your surroundings?

- 1. Yes
- 2. No
- 95. Not applicable
- 99. No answer documented

### PTSDMHEVL (MH)

Following the positive PC-PTSD screen, did the provider document that the patient needed a mental health evaluation?

- 1. Yes, mental health evaluation needed
- 2. No mental health evaluation needed
- 99. No documentation regarding mental health evaluation