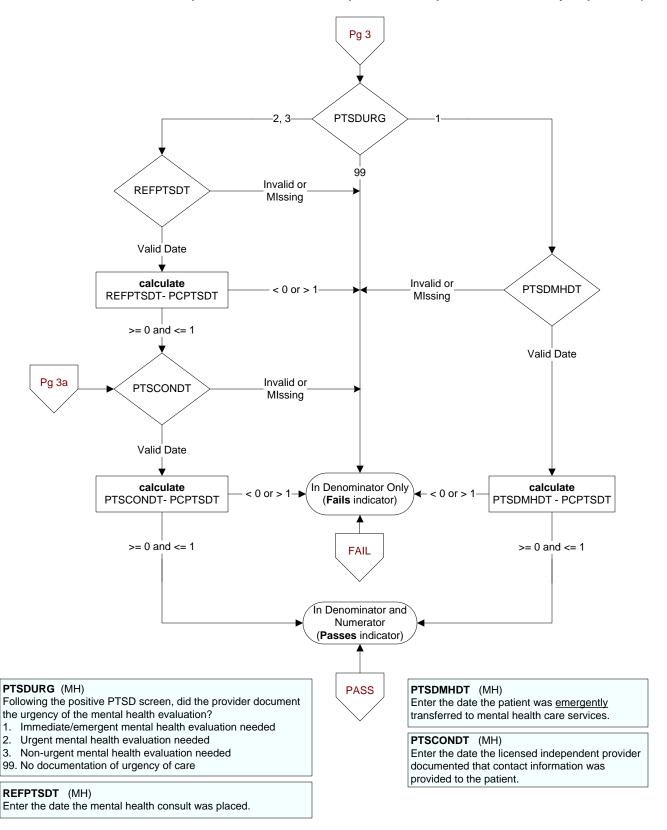

#### **OUTPTSD** (MH)

Did the provider document the patient was to receive care for PTSD outside this VA?

- 1. Yes
- 2. No

### PTSDCARE (MH)

Did the provider document the patient was already receiving recommended care for PTSD?

- 1. Yes
- 2. No

### PTSDMHEVL (MH)

Following the positive PC-PTSD screen, did the provider document that the patient needed a mental health evaluation?

- 1. Yes, mental health evaluation needed
- 2. No mental health evaluation needed
- 99. No documentation regarding mental health evaluation