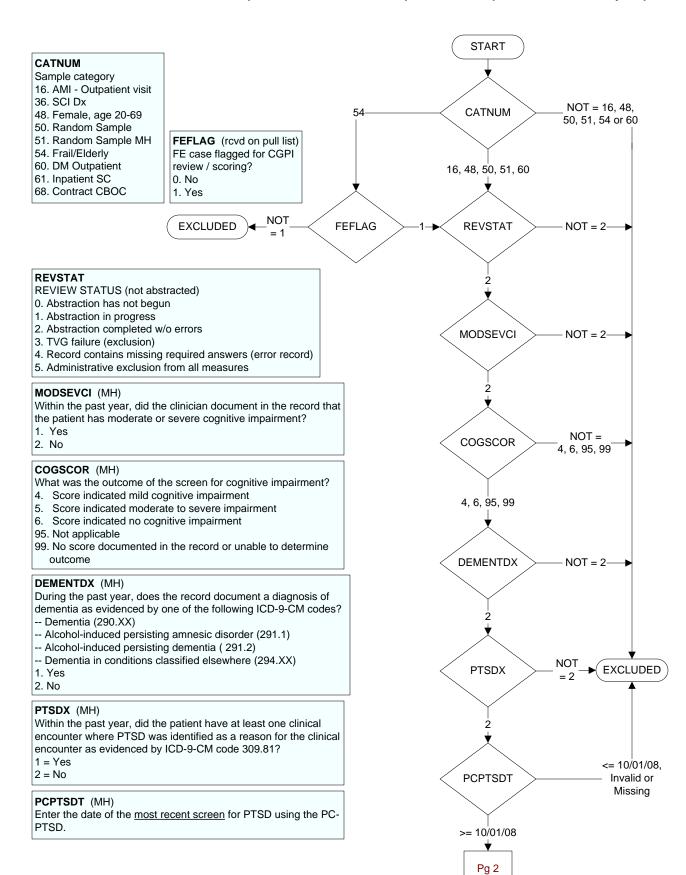

## PCPTSD (MH)

Enter the patient's answers to each of the Primary Care PTSD Screen questions:

Have you ever had any experience that was so frightening, horrible, or upsetting that, **IN THE PAST MONTH**, you:

PCPTSD1. Have had any nightmares about it or thought about it when you did not want to?

PCPTSD2. Tried hard not to think about it or went out of your way to avoid situations that remind you of it?

Pg 3

**PASS** 

**PCPTSDFO** 

PCPTSD3. Were constantly on guard, watchful, or easily startled?

PCPTSD4. Felt numb or detached from others, activities, or your surroundings?

- 1. Yes
- 2. No
- 95. Not applicable
- 99. No answer documented

### PTSDMHEVL (MH)

Following the positive PC-PTSD screen, did the provider document that the patient needed a mental health evaluation?

- 1. Yes, mental health evaluation needed
- 2. No mental health evaluation needed
- 99. No documentation regarding mental health evaluation

# PCPTSDFO (MH)

Did the document that the patient will follow-up with a primary care provider for the positive PTSD screen?

- 1. Yes
- 2. No
- 95. Not applicable

-2. 95—▶ EXCLUDED