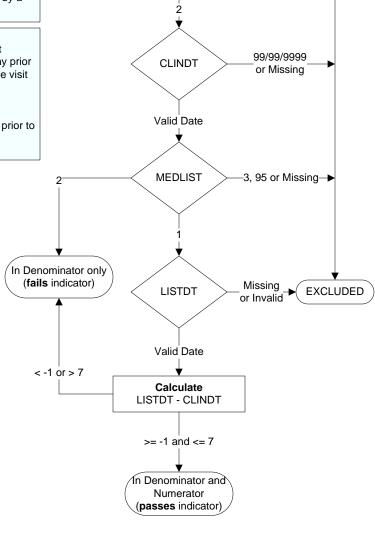

## CLINDT (HBPC)

Enter the date of the most recent HBPC face-to-face visit by a nurse (RN, LPN) or clinician (physician/NP/CNS/PA).

## MEDLIST (HBPC)

Is there documentation in the record that a written current medication list was sent to or received by the patient 1 day prior to or within 7 days after the most recent face-to-face home visit by a nurse, NP, CNS, PA, or physician?

- 1. Yes
- 2. No
- Most recent visit by a clinician occurred within 7 days prior to study end date
- 95. Not applicable

## LISTDT (HBPC)

Enter the date the current medication list was sent to or received by the patient.