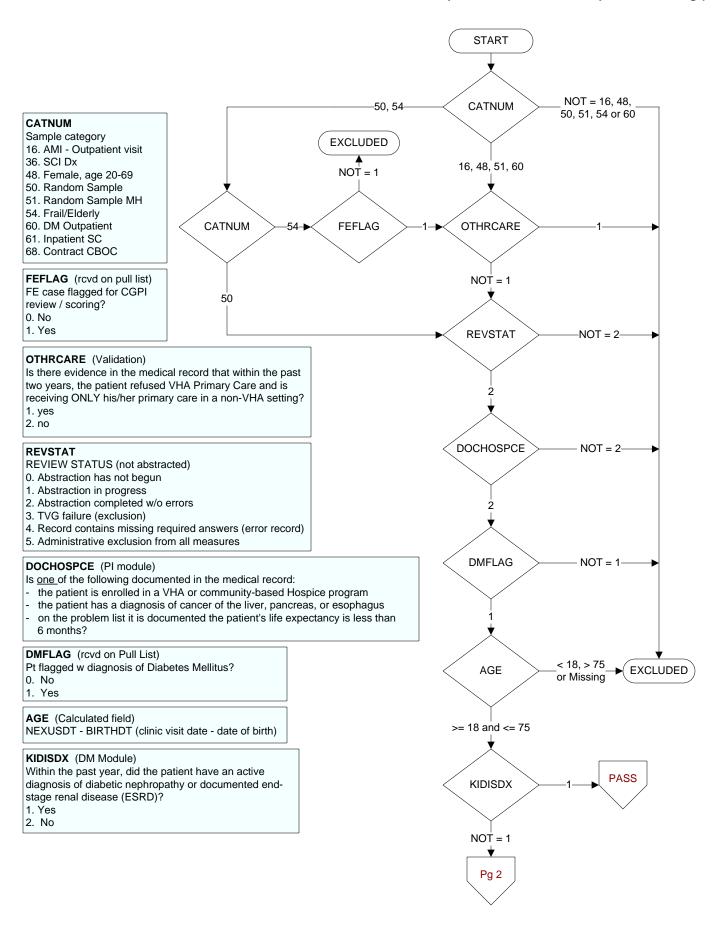

# RNLTRANS (DM Module)

Is there documentation the patient had renal (kidney) transplantation?

- 1. Yes
- 2. No

#### SEENEPH (DM Module)

Within the past year, was the patient seen at any time by a nephrologist?

- 1. Yes
- 2. No

#### PROTINYR (Shared Module)

Within the past year, was a urinalysis for protein done?

- 1. Yes
- 2. No
- 98. Patient refused urinalysis test

### MACROALB (Shared Module)

Within the past year, was at least one urinalysis for protein found to be positive (1+ or greater for dipstick, or exceeding laboratory reference range)?

- 1. Yes
- 2. No

# MICROALBN (Shared Module)

Was a urine test for microalbuminuria performed within the past year?

- 1. Yes
- 2. No
- 98. Patient refused microalbuminuria test

### ACERX (Shared Module)

At the most recent outpatient visit, was an angiotensin converting enzyme inhibitor (ACE inhibitor) included in the patient's current medications?

- 1. yes
- 2. no

# ARBRX (Shared Module)

At the most recent outpatient visit, was an angiotensin II receptor antagonist (ARB or AIIRA) included in the patient's current medications?

**PASS** 

- 1. yes
- 2. no