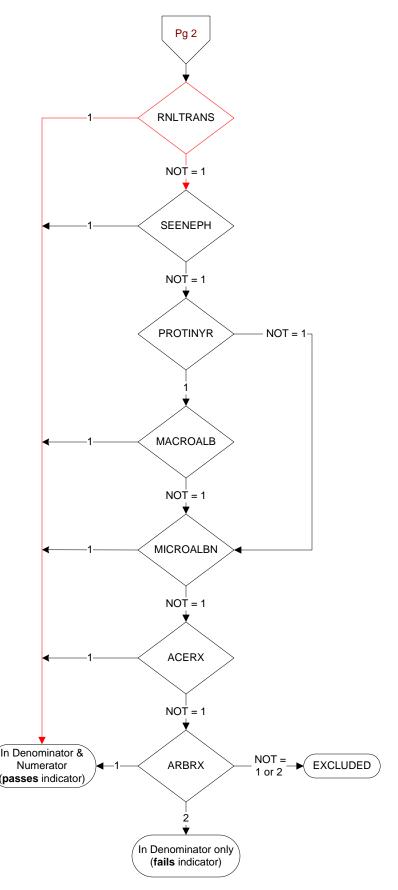

# RNLTRANS (DM Module)

Is there documentation the patient had renal (kidney) transplantation?

- 1. Yes
- 2. No

#### SEENEPH (DM Module)

Within the past year, was the patient seen at any time by a nephrologist?

- 1. Yes
- 2. No

#### PROTINYR (Shared Module)

Within the past year, was a urinalysis for protein done?

- 1. Yes
- 2. No
- 98. Patient refused urinalysis test

### MACROALB (Shared Module)

Within the past year, was at least one urinalysis for protein found to be positive (1+ or greater for dipstick, or exceeding laboratory reference range)?

- 1. Yes
- 2. No

# MICROALBN (Shared Module)

Was a urine test for microalbuminuria performed within the past year?

- 1. Yes
- 2. No
- 98. Patient refused microalbuminuria test

### ACERX (Shared Module)

At the most recent outpatient visit, was an angiotensin converting enzyme inhibitor (ACE inhibitor) included in the patient's current medications?

- 1. yes
- 2. no

# ARBRX (Shared Module)

At the most recent outpatient visit, was an angiotensin II receptor antagonist (ARB or AIIRA) included in the patient's current medications?

**PASS** 

- 1. yes
- 2. no