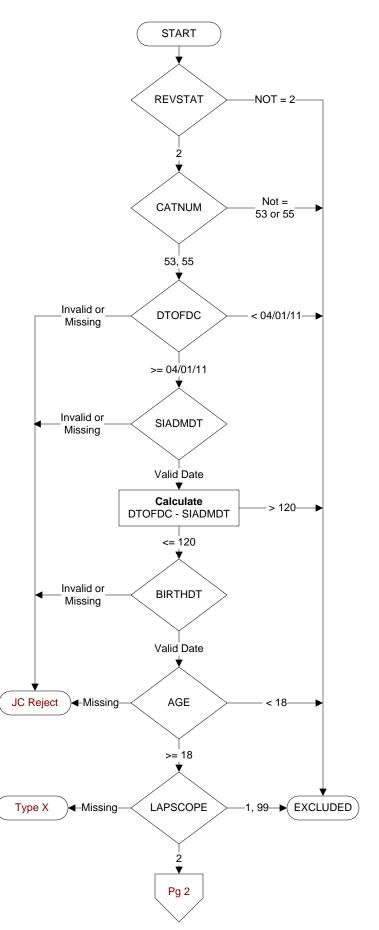

# REVSTAT

- REVIEW STATUS (not abstracted)
- 0. Abstraction has not begun
- 1. Abstraction in progress
- 2. Abstraction completed w/o errors
- 3. TVG failure (exclusion)
- 4. Record contains missing required answers (error record)
- 5. Administrative exclusion from all measures

# CATNUM

- Sample category
- 53. Surgical Care
- 55. Type 10 Surgery Cases

# SIADMDT (SCIP)

Date of admission to inpatient care:

#### BIRTHDT

Patient date of birth. Received on pull list.

# DTOFDC (SCIP)

Discharge Date

## AGE

Calculated field = SIADMDT - BIRTHDT

## LAPSCOPE (SCIP)

Was the principal procedure performed entirely by laparoscope or other fiber optic scope? 1. Yes

- 2. No
- 99. Unable to determine