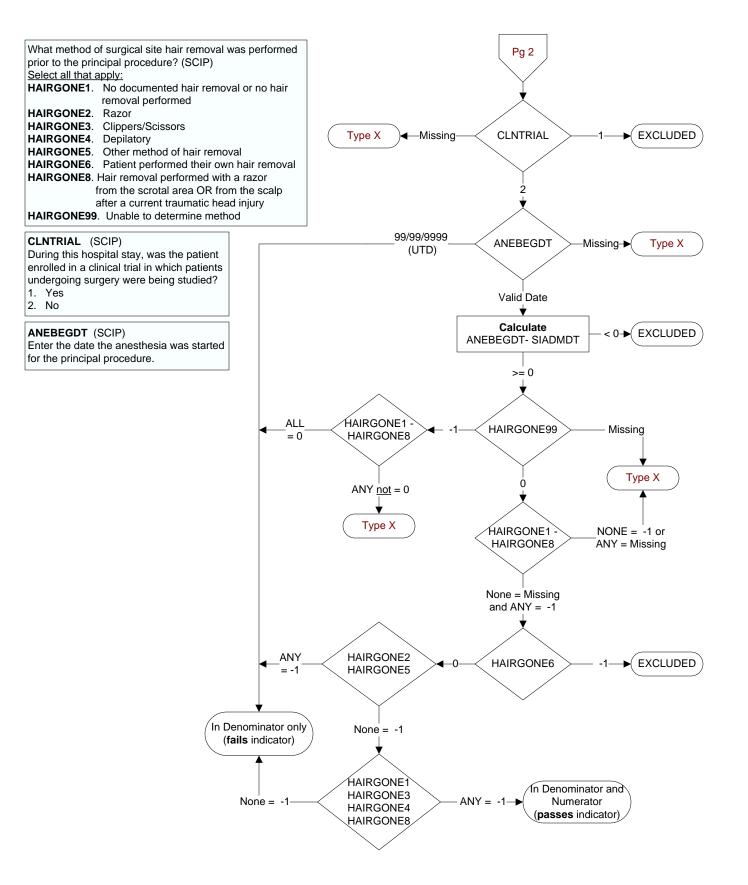

# REVSTAT

- REVIEW STATUS (not abstracted)
- 0. Abstraction has not begun
- 1. Abstraction in progress
- 2. Abstraction completed w/o errors
- 3. TVG failure (exclusion)
- 4. Record contains missing required answers (error record)
- 5. Administrative exclusion from all measures

# CATNUM

- Sample category
- 53. Surgical Care
- 55. Type 10 Surgery Cases

# SIADMDT (SCIP)

Date of admission to inpatient care:

#### BIRTHDT

Patient date of birth. Received on pull list.

# DTOFDC (SCIP)

Discharge Date

## AGE

Calculated field = SIADMDT - BIRTHDT

## LAPSCOPE (SCIP)

Was the principal procedure performed entirely by laparoscope or other fiber optic scope? 1. Yes

- 2. No
- 99. Unable to determine