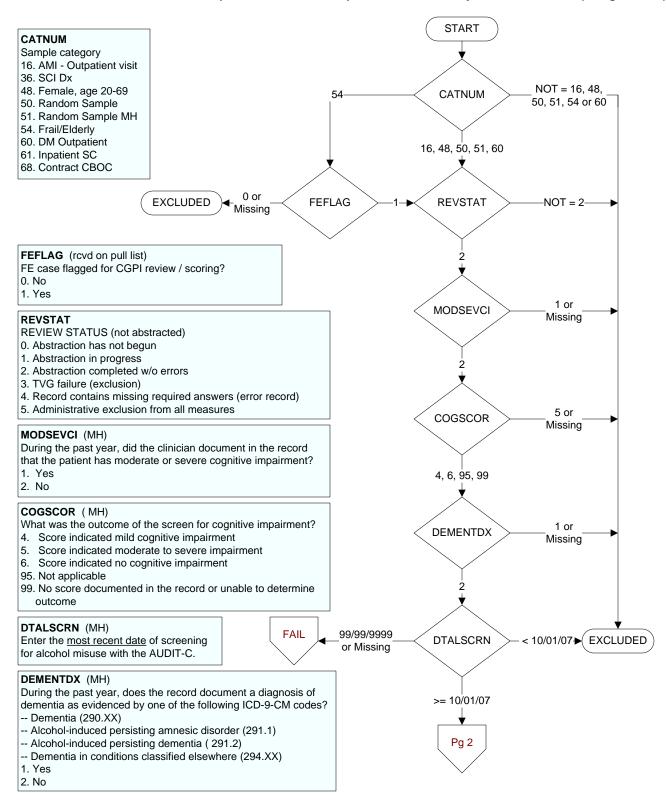

### AUDC1 (MH)

Enter the score documented for AUDIT -C Question # 1 in the past year.

"How often did you have a drink containing alcohol in the past year?

- 0. Never
- 1. Monthly or less
- 2. Two to four times a month
- 3. Two to three times a week
- 4. Four or more times a week
- 99. Not documented

#### AUDC2 (MH)

Enter the score documented for AUDIT-C Question #2 in the past year.

"How many drinks containing alcohol did you have on a typical day when you were drinking in the past year?"

- 0. 1 or 2
- 1. 3 or 4
- 2. 5 or 6
- 3. 7 to 9
- 4. 10 or more
- 95. Not applicable
- 99. Not documented

### AUDC3 (MH)

Enter the score documented for AUDIT-C Question #3 in the past year.

"How often did you have six or more drinks on one occasion in the past year?"

- 0. Never
- 1. Less than monthly
- 2. Monthly
- Weekly
- Daily or almost daily
- 95. Not applicable
- 99. Not documented

# ALCSCOR (MH)

Enter the  $\underline{\text{total}}$  AUDIT-C score documented within the past year in the medical record.

(If the total score is not documented in the record, enter default zz)

## **OUTDOC** (MH)

Was the outcome of the alcohol screen documented in the medical record?

- 1. Outcome positive documented
- 2. Outcome negative documented
- 99. Outcome not documented