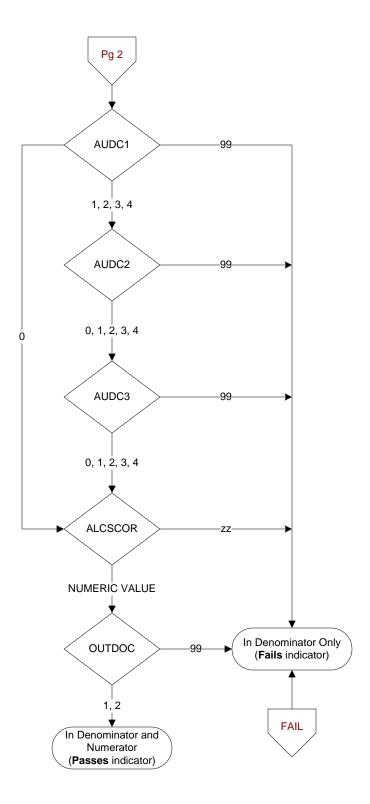

### AUDC1 (MH)

Enter the score documented for AUDIT -C Question # 1 in the past year.

"How often did you have a drink containing alcohol in the past year?

- 0. Never
- 1. Monthly or less
- 2. Two to four times a month
- 3. Two to three times a week
- 4. Four or more times a week
- 99. Not documented

#### AUDC2 (MH)

Enter the score documented for AUDIT-C Question #2 in the past year.

"How many drinks containing alcohol did you have on a typical day when you were drinking in the past year?"

- 0. 1 or 2
- 1. 3 or 4
- 2. 5 or 6
- 3. 7 to 9
- 4. 10 or more
- 95. Not applicable
- 99. Not documented

### AUDC3 (MH)

Enter the score documented for AUDIT-C Question #3 in the past year.

"How often did you have six or more drinks on one occasion in the past year?"

- 0. Never
- 1. Less than monthly
- 2. Monthly
- Weekly
- Daily or almost daily
- 95. Not applicable
- 99. Not documented

# ALCSCOR (MH)

Enter the  $\underline{\text{total}}$  AUDIT-C score documented within the past year in the medical record.

(If the total score is not documented in the record, enter default zz)

## **OUTDOC** (MH)

Was the outcome of the alcohol screen documented in the medical record?

- 1. Outcome positive documented
- 2. Outcome negative documented
- 99. Outcome not documented