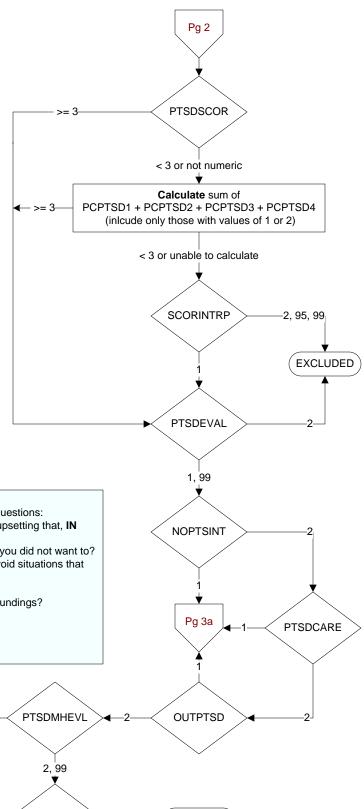

#### PTSDSCOR (MH)

Enter the total score for the screen documented in the record. (If the total score is NOT documented in the record, enter default zz.)

## PTSDEVAL (MH)

Following the positive PC-PTSD screen, did the provider document the patient needed further intervention for PTSD?

- 1. Yes, documented further intervention needed
- 2. Documented no further intervention needed
- 99. No documentation regarding further intervention

### SCORINTRP (MH)

Enter the interpretation of the score, as documented in the medical record.

- 1. Positive
- 2. Negative
- 95. Not applicable
- 99. No interpretation documented

### NOPTSINT (MH)

Did the provider document the patient refused further evaluation/ treatment for PTSD?

- 1. Yes
- 2. No

### PTSDCARE (MH)

Did the provider document the patient was already receiving recommended care for PTSD?

- 1. Yes
- 2. No

#### **OUTPTSD** (MH)

Did the provider document the patient was to receive care for PTSD outside this VA?

- 1. Yes
- 2. No

### PTSDMHEVL (MH)

Following the positive PC-PTSD screen, did the provider document that the patient needed a mental health evaluation?

- 1. Yes, mental health evaluation needed
- 2. No mental health evaluation needed
- 99. No documentation regarding mental health evaluation