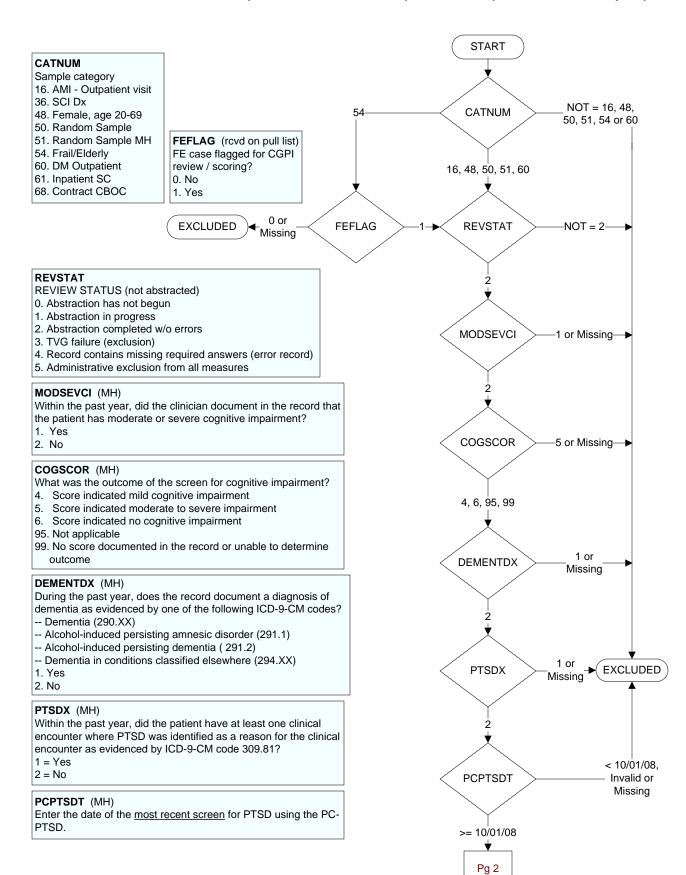

## PCPTSD (MH)

Enter the patient's answers to each of the Primary Care PTSD Screen questions:

Have you ever had any experience that was so frightening, horrible, or upsetting that, **IN THE PAST MONTH**, you:

PCPTSD1. Have had any nightmares about it or thought about it when you did not want to?

PCPTSD2. Tried hard not to think about it or went out of your way to avoid situations that remind you of it?

Pg 3

**PASS** 

**PCPTSDFO** 

PCPTSD3. Were constantly on guard, watchful, or easily startled?

PCPTSD4. Felt numb or detached from others, activities, or your surroundings?

- 1. Yes
- 2. No
- 95. Not applicable
- 99. No answer documented