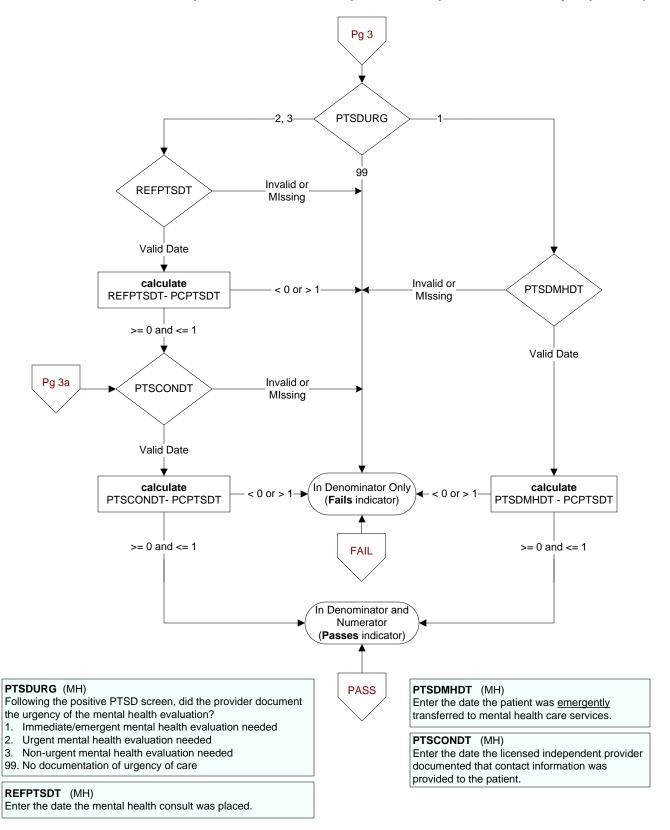

# PCPTSDFO (MH)

Did the document that the patient will follow-up with a primary care provider for the positive PTSD screen?

- 1. Yes
- 2. No
- 95. Not applicable

-2. 95—▶ EXCLUDED