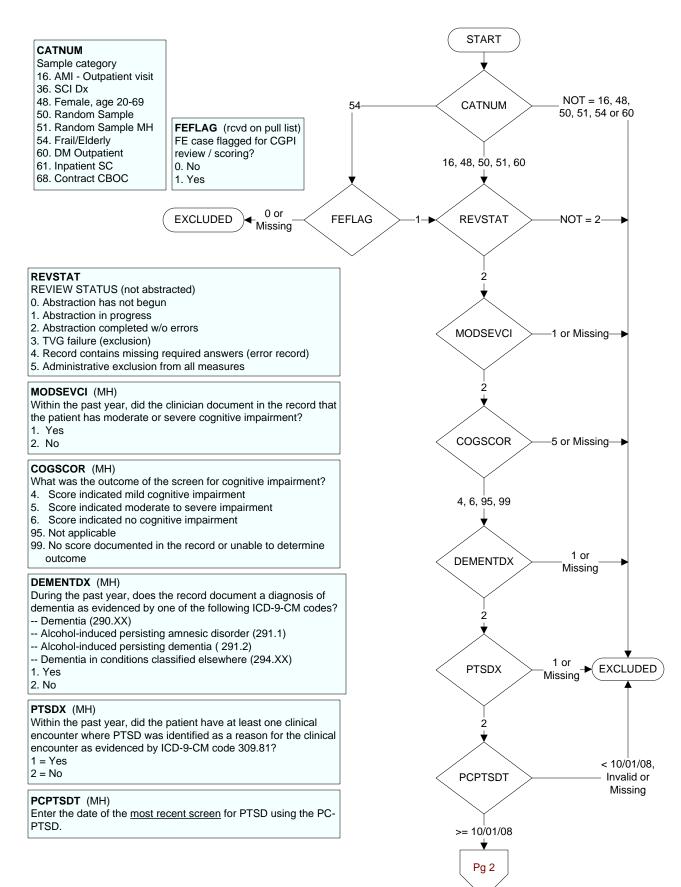

## PTSDURG (MH)

Following the positive PTSD screen, did the provider document the urgency of the mental health evaluation?

- 1. Immediate/emergent mental health evaluation reeded
- Urgent mental health evaluation needed
- Orgent mental health evaluation needed
  Non-urgent mental health evaluation needed
- Non-urgent mental nearth evaluation neede
  99. No documentation of urgency of care

## REFPTSDT (MH)

Enter the date the mental health consult was placed.

## PTSDMHDT (MH)

Enter the date the patient was <u>emergently</u> transferred to mental health care services.

## PTSCONDT (MH)

Enter the date the licensed independent provider documented that contact information was provided to the patient.