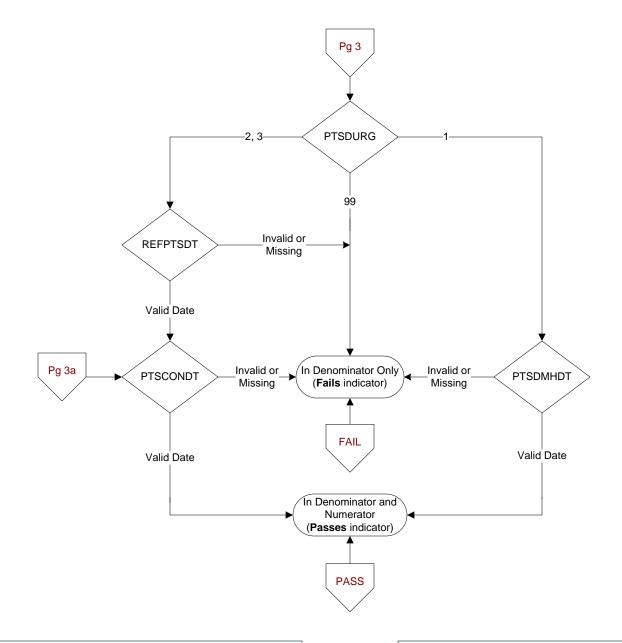

## PTSDURG (MH)

Following the positive PTSD screen, did the provider document the urgency of the mental health evaluation?

- 1. Immediate/emergent mental health evaluation reeded
- Urgent mental health evaluation needed
- Orgent mental health evaluation needed
  Non-urgent mental health evaluation needed
- Non-urgent mental nearth evaluation neede
  99. No documentation of urgency of care

## REFPTSDT (MH)

Enter the date the mental health consult was placed.

## PTSDMHDT (MH)

Enter the date the patient was <u>emergently</u> transferred to mental health care services.

## PTSCONDT (MH)

Enter the date the licensed independent provider documented that contact information was provided to the patient.