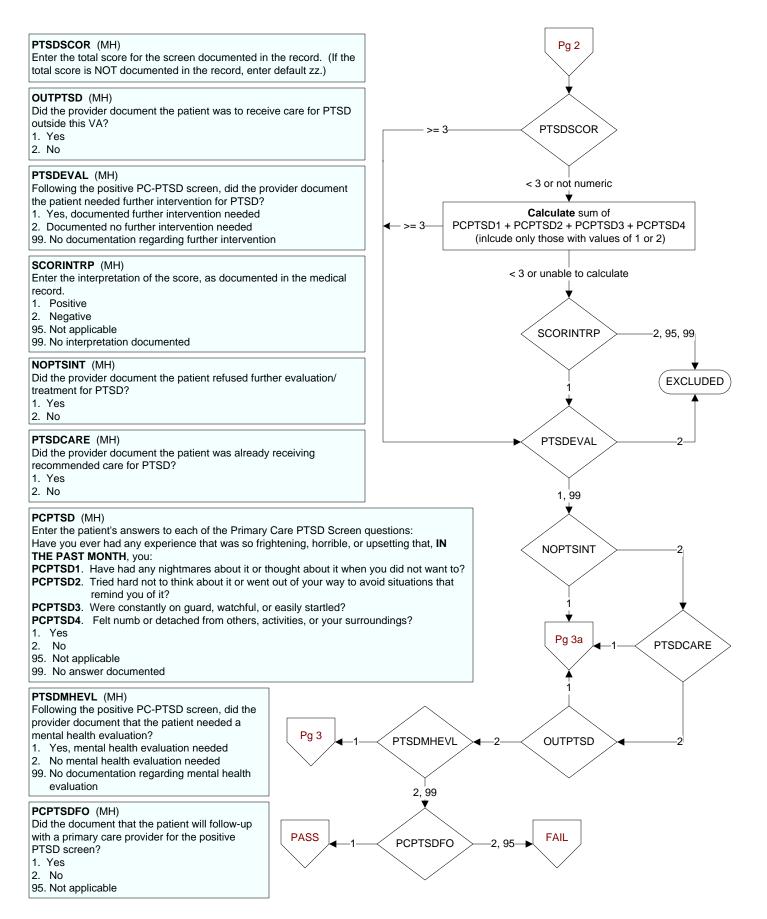

## PTSDURG (MH)

Following the positive PTSD screen, did the provider document the urgency of the mental health evaluation?

- 1. Immediate/emergent mental health evaluation reeded
- Urgent mental health evaluation needed
- Orgent mental health evaluation needed
  Non-urgent mental health evaluation needed
- Non-urgent mental nearth evaluation neede
  99. No documentation of urgency of care

## REFPTSDT (MH)

Enter the date the mental health consult was placed.

## PTSDMHDT (MH)

Enter the date the patient was <u>emergently</u> transferred to mental health care services.

## PTSCONDT (MH)

Enter the date the licensed independent provider documented that contact information was provided to the patient.