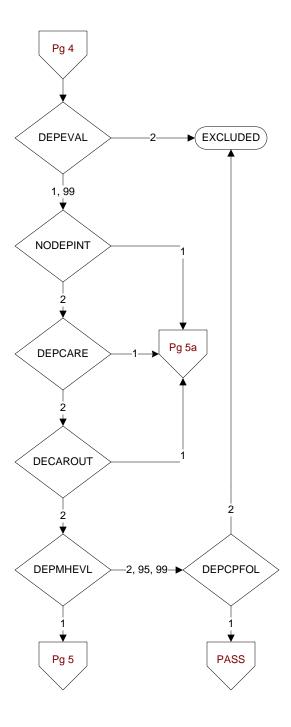

#### **DEPEVAL** (MH)

Following the positive PHQ-2 or PHQ-9 or affirmative answer to PHQ-9 question 9, did the provider document the patient needed further intervention?

- 1. Yes, documented further intervention needed
- 2. Documented no further intervention needed
- 99. No documentation regarding further intervention

## NODEPINT (MH)

Following the positive PHQ-2 or PHQ-9 or affirmative answer to PHQ-9 question 9, did the provider document the patient refused further evaluation/treatment for depression?

- 1. Yes
- 2. No

#### **DEPCARE** (MH)

Following the positive PHQ-2 or PHQ-9 or affirmative answer to PHQ-9 question 9, did the provider document the patient was already receiving recommended care for depression?

- 1. Yes
- 2. No

# **DECAROUT** (MH)

Following the positive PHQ-2 or PHQ-9 or affirmative answer to PHQ-9 question 9, did the provider document the patient was to receive care for depression outside this VA?

- 1. Yes
- 2. No

## **DEPMHEVL** (MH)

Following the positive PHQ-2 or PHQ-9 or affirmative answer to PHQ-9 question 9, did the provider document that the patient needed a mental health evaluation?

- 1. Yes, mental health evaluation needed
- 2. No mental health evaluation needed
- 99. No documentation regarding mental health evaluation

#### **DEPCPFOL** (MH)

Did the licensed independent provider document that the patient will follow-up with a primary care provider?

- 1. Yes
- 2. No