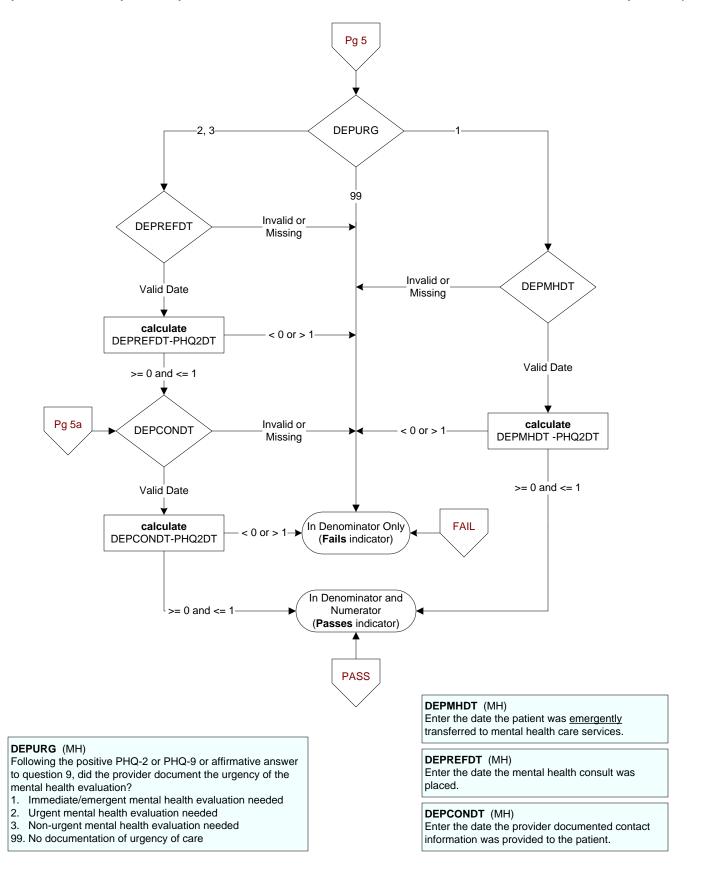

did the provider document the patient was already receiving recommended care for depression?

- 1. Yes
- 2. No

# **DECAROUT** (MH)

Following the positive PHQ-2 or PHQ-9 or affirmative answer to PHQ-9 question 9, did the provider document the patient was to receive care for depression outside this VA?

- 1. Yes
- 2. No

## **DEPMHEVL** (MH)

Following the positive PHQ-2 or PHQ-9 or affirmative answer to PHQ-9 question 9, did the provider document that the patient needed a mental health evaluation?

- 1. Yes, mental health evaluation needed
- 2. No mental health evaluation needed
- 99. No documentation regarding mental health evaluation

#### **DEPCPFOL** (MH)

Did the licensed independent provider document that the patient will follow-up with a primary care provider?

- 1. Yes
- 2. No