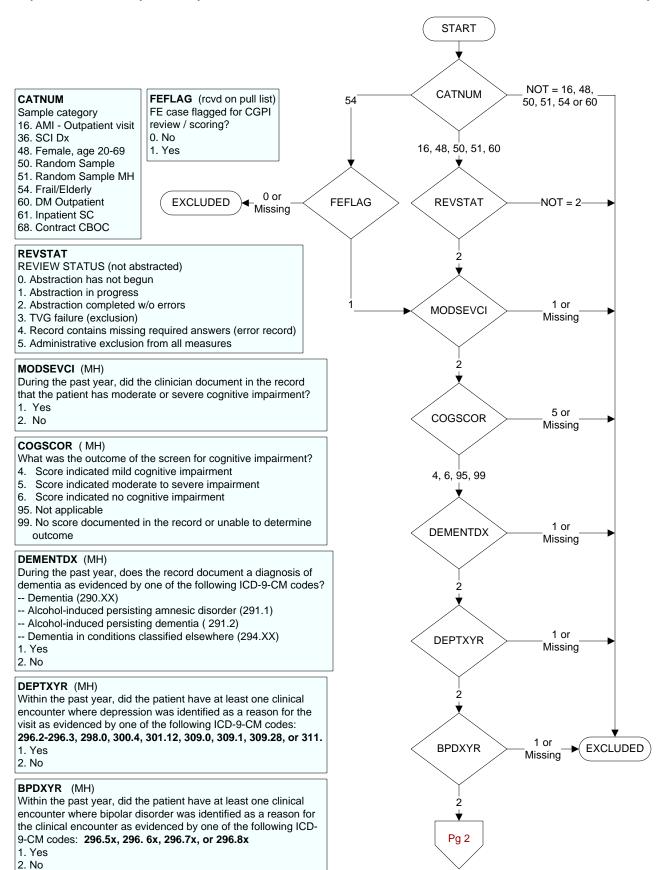

#### **DEPEVAL** (MH)

Following the positive PHQ-2 or PHQ-9 or affirmative answer to PHQ-9 question 9, did the provider document the patient needed further intervention?

- 1. Yes, documented further intervention needed
- 2. Documented no further intervention needed
- 99. No documentation regarding further intervention

## NODEPINT (MH)

Following the positive PHQ-2 or PHQ-9 or affirmative answer to PHQ-9 question 9, did the provider document the patient refused further evaluation/treatment for depression?

- 1. Yes
- 2. No

#### **DEPCARE** (MH)

Following the positive PHQ-2 or PHQ-9 or affirmative answer to PHQ-9 question 9, did the provider document the patient was already receiving recommended care for depression?

- 1. Yes
- 2. No

# **DECAROUT** (MH)

Following the positive PHQ-2 or PHQ-9 or affirmative answer to PHQ-9 question 9, did the provider document the patient was to receive care for depression outside this VA?

- 1. Yes
- 2. No

## **DEPMHEVL** (MH)

Following the positive PHQ-2 or PHQ-9 or affirmative answer to PHQ-9 question 9, did the provider document that the patient needed a mental health evaluation?

- 1. Yes, mental health evaluation needed
- 2. No mental health evaluation needed
- 99. No documentation regarding mental health evaluation

#### **DEPCPFOL** (MH)

Did the licensed independent provider document that the patient will follow-up with a primary care provider?

- 1. Yes
- 2. No