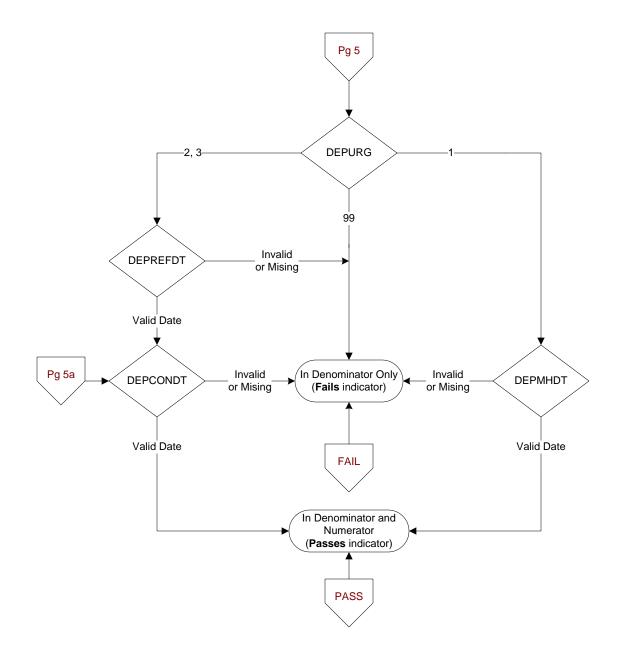

## DEPURG (MH)

Following the positive PHQ-2 or PHQ-9 or affirmative answer to question 9, did the provider document the urgency of the mental health evaluation?

- 1. Immediate/emergent mental health evaluation needed
- 2. Urgent mental health evaluation needed
- 3. Non-urgent mental health evaluation needed
- 99. No documentation of urgency of care

### **DEPMHDT** (MH)

Enter the date the patient was <u>emergently</u> transferred to mental health care services.

# **DEPREFDT** (MH)

Enter the date the mental health consult was placed.

### **DEPCONDT** (MH)

Enter the date the provider documented contact information was provided to the patient.