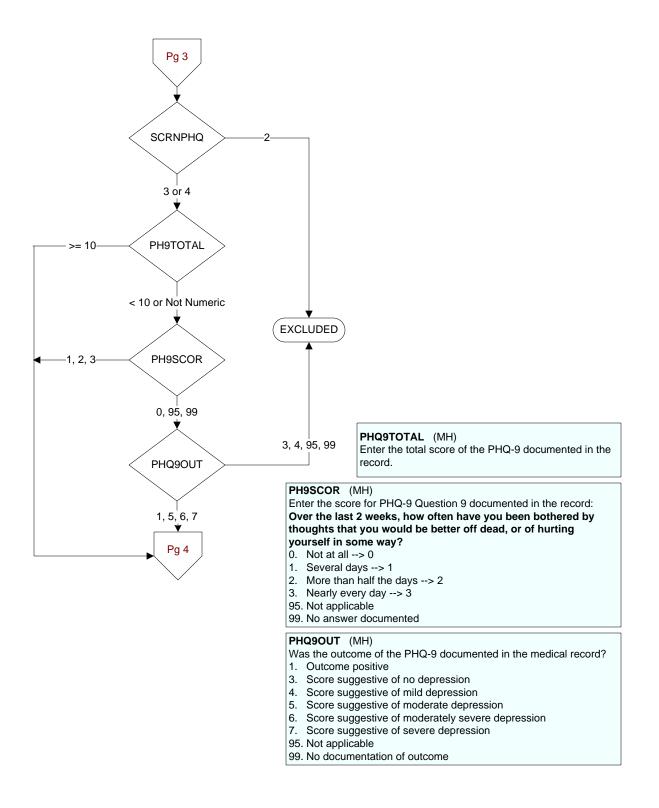

2. No





#### DEPEVAL (MH)

Following the positive PHQ-2 or PHQ-9 or affirmative answer to PHQ-9 question 9, did the provider document the patient needed further intervention?

- 1. Yes, documented further intervention needed
- 2. Documented no further intervention needed
- 99. No documentation regarding further intervention

#### NODEPINT (MH)

Following the positive PHQ-2 or PHQ-9 or affirmative answer to PHQ-9 question 9, did the provider document the patient refused further evaluation/treatment for depression?

- 1. Yes
- 2. No

#### DEPCARE (MH)

Following the positive PHQ-2 or PHQ-9 or affirmative answer to PHQ-9 question 9, did the provider document the patient was already receiving recommended care for depression? 1. Yes

2. No

## DECAROUT (MH)

Following the positive PHQ-2 or PHQ-9 or a