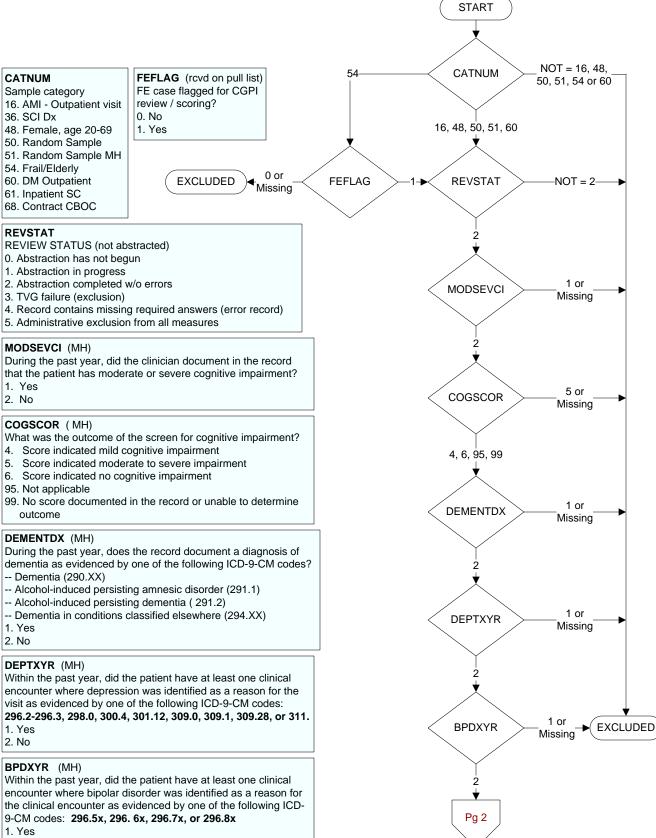

2. No

#### DEPEVAL (MH)

Following the positive PHQ-2 or PHQ-9 or affirmative answer to PHQ-9 question 9, did the provider document the patient needed further intervention?

- 1. Yes, documented further intervention needed
- 2. Documented no further intervention needed
- 99. No documentation regarding further intervention

#### NODEPINT (MH)

Following the positive PHQ-2 or PHQ-9 or affirmative answer to PHQ-9 question 9, did the provider document the patient refused further evaluation/treatment for depression?

- 1. Yes
- 2. No

#### DEPCARE (MH)

Following the positive PHQ-2 or PHQ-9 or affirmative answer to PHQ-9 question 9, did the provider document the patient was already receiving recommended care for depression? 1. Yes

2. No

## DECAROUT (MH)

Following the positive PHQ-2 or PHQ-9 or affirmative answer to PHQ-9 question 9, did the provider document the patient was to receive care for depression outside this VA?

1. Yes 2. No

## DEPMHEVL (MH)

Following the positive PHQ-2 or PHQ-9 or affirmative answer to PHQ-9 question 9, did the provider document that the patient needed a mental health evaluation?

1. Yes, mental health evaluation needed

2. No mental health evaluation needed

99. No documentation regarding mental health evaluation

### DEPCPFOL (MH)

Did the licensed independent provider document that the patient will follow-up with a primary care provider?

1. Yes 2. No