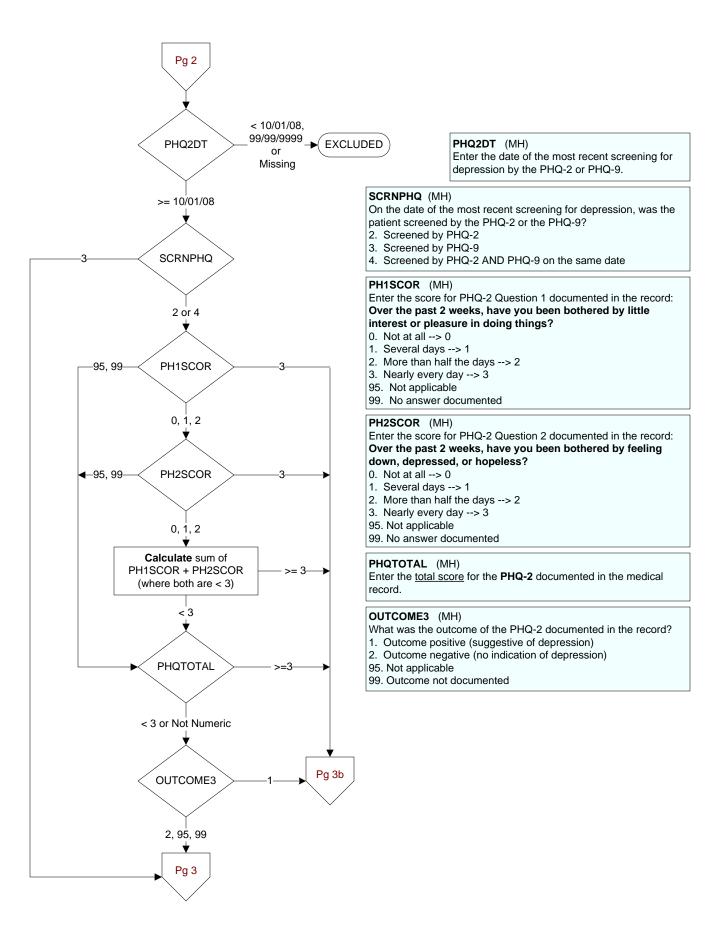

2. No





#### DEPEVAL (MH)

Following the positive PHQ-2 or PHQ-9 or affirmative answer to PHQ-9 question 9, did the provider document the patient needed further intervention?

- 1. Yes, documented further intervention needed
- 2. Documented no further intervention needed
- 99. No documentation regarding further intervention

#### NODEPINT (MH)

Following the positive PHQ-2 or PHQ-9 or affirmative answer to PHQ-9 question 9, did the provider document the patient refused further evaluation/treatment for depression?

- 1. Yes
- 2. No

#### DEPCARE (MH)

Following the positive PHQ-2 or PHQ-9 or affirmative answer to PHQ-9 question 9, did the provider document the patient was already receiving recommended care for depression? 1. Yes

2. No

## DECAROUT (MH)

Following the positive PHQ-2 or PHQ-9 or