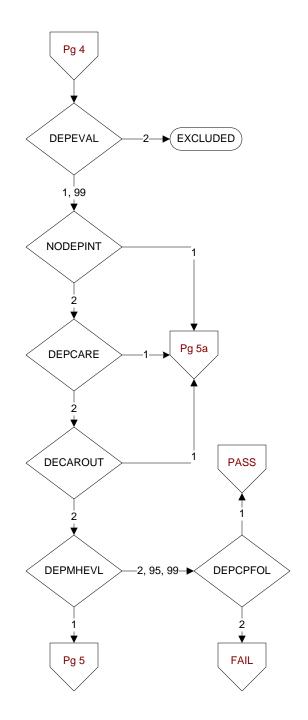

2. No

#### DEPEVAL (MH)

Following the positive PHQ-2 or PHQ-9 or affirmative answer to PHQ-9 question 9, did the provider document the patient needed further intervention?

- 1. Yes, documented further intervention needed
- 2. Documented no further intervention needed
- 99. No documentation regarding further intervention

#### NODEPINT (MH)

Following the positive PHQ-2 or PHQ-9 or affirmative answer to PHQ-9 question 9, did the provider document the patient refused further evaluation/treatment for depression?

- 1. Yes
- 2. No

#### DEPCARE (MH)

Following the positive PHQ-2 or PHQ-9 or affirmative answer to PHQ-9 question 9, did the provider document the patient was already receiving recommended care for depression? 1. Yes

2. No

## DECAROUT (MH)

Following the positive PHQ-2 or PHQ-9 or affirmative answer to PHQ-9 question 9, did the provider document the patient was to receive care for depression outside this VA?

1. Yes 2. No

## DEPMHEVL (MH)

Following the positive PHQ-2 or PHQ-9 or affirmative answer to PHQ-9 question 9, did the provider document that the patient needed a mental health evaluation?

1. Yes, mental health evaluation needed

2. No mental health evaluation needed

99. No documentation regarding mental health evaluation

### DEPCPFOL (MH)

Did the licensed independent provider document that the patient will follow-up with a primary care provider?

1. Yes 2. No