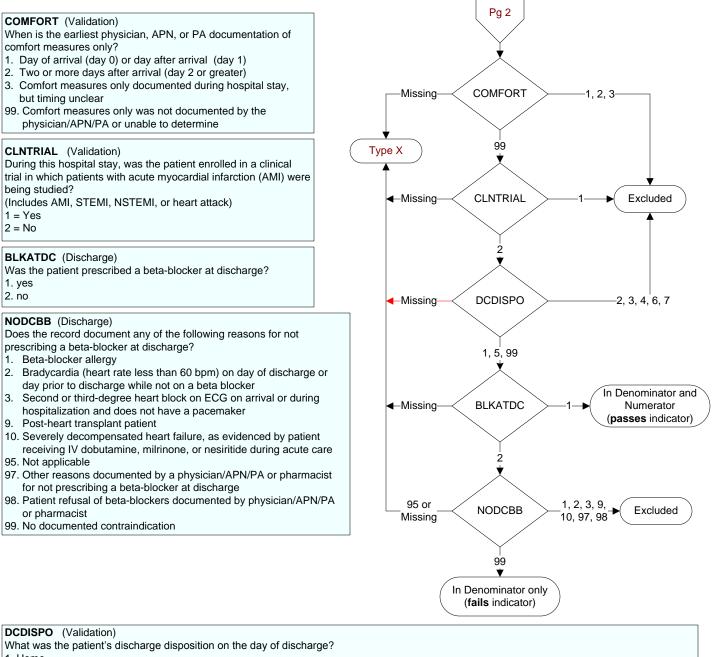

## ACS 4q11 - IHI7 - AMI - Inpt Beta blockers at dischrg (AMI-5) (MPR)

- 1. Home
- -- Assisted Living Facilities
- -- Court/Law Enforcement includes detention facilities, jails, and prison
- -- Board and care, domiciliary, foster or residential care, group or personal care homes, and homeless shelters
- -- Home with Home Health Services
- -- Outpatient Services including outpatient procedures at another hospital, outpatient Chemical Dependency Programs and Partial Hospitalization
- 2. Hospice Home
- 3. Hospice Health Care Facility
- -- General Inpatient and Respite, Residential and Skilled Facilities, and Other Health Care Facilities
- 4. Acute Care Facility
- -- Acute Short Term General and Critical Access Hospitals
- -- Cancer and Children's Hospitals
- -- Department of Defense and Veteran's Administration Hospitals
- 5. Other Health Care Facility
- -- Extended or Immediate Care Facility (ECF/ICF)
- -- Long Term Acute Care Hospital (LTACH)
- -- Nursing Home or Facility including Veteran's Administration Nursing Facility
- -- Psychiatric Hospital or Psychiatric Unit of a Hospital
- -- Rehabilitation Facility including Inpatient Rehabilitation Facility/Hospital or Rehabilitation Unit of a Hospital
- -- Skilled Nursing Facility (SNF), Sub-Acute Care or Swing Bed
- -- Transitional Care Unit (TCU)
- 6. Expired
- 7. Left Against Medical Advice/AMA
- 99. Not documented or unable to determine