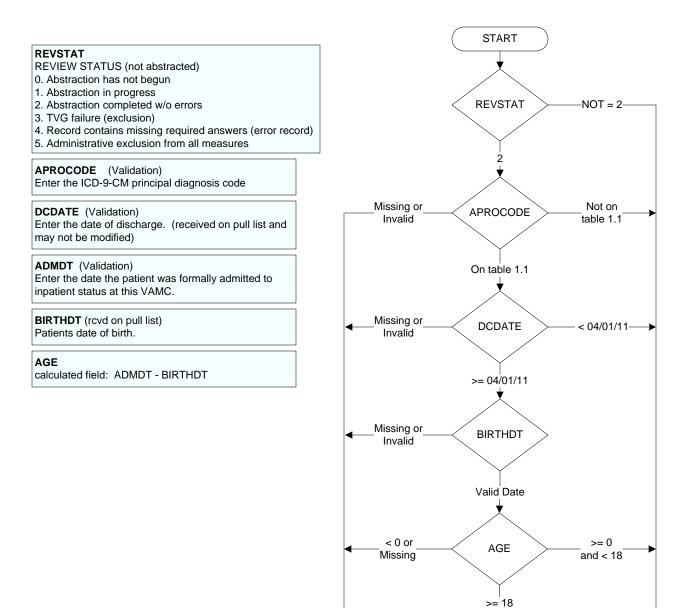

¥

ADMDT

Valid Date

calculate

DCDATE - ADMDT

<= 120 Pg 2

Missing or

Invalid

JC Reject

Excluded

> 120-)