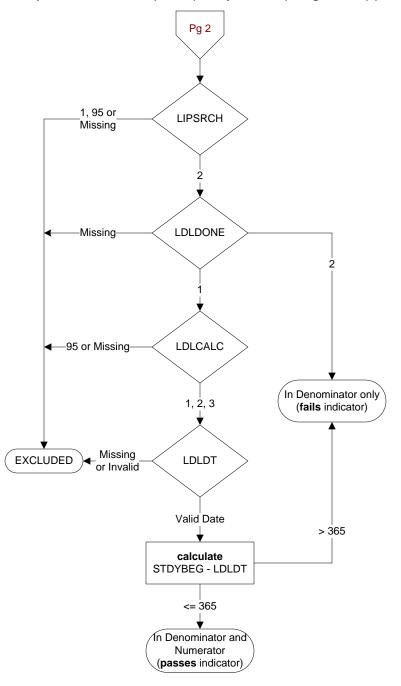

## LIPSRCH (Shared Module)

Is there documentation in the record that the patient was enrolled in a clinical trial or research protocol that precludes access to the lipid profile?

- 1. yes
- 2. no
- 95. not applicable

### LDLDONE (Shared Module)

Was an LDL-c in mg/dL or mg/100ml obtained?

- 1. yes
- 2. no

# LDLCALC (Shared Module)

How was the LDL-c value in mg/dL or mg/ 100ml measured?

- 1. direct
- 2. calculated
- 3. triglycerides too high to obtain valid LDL-C
- 95. not applicable

# LDLDT (Shared Module)

Enter the date the most recent LDL-c value in mg/dL or mg/ 100ml was obtained.

## **STDYBEG**

Study begin date - provided with pull list (not abstracted)