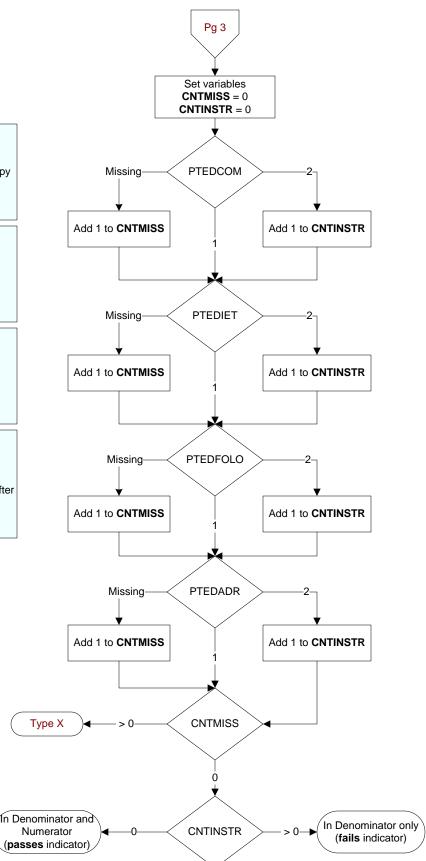

## PTEDCOM (VTE)

Did the WRITTEN discharge instructions or other educational material given to the patient/caregiver address compliance issues related to warfarin therapy prescribed after discharge? 1. Yes

- 1. Tes
- 2. No

## PTEDIET (VTE)

Did the WRITTEN discharge instructions or other educational material given to the patient/caregiver address dietary advice related to warfarin therapy prescribed after discharge?

1. Yes 2. No

**PTEDFOLO** (VTE) Did the WRITTEN discharge instructions or other educational material given to the patient/caregiver address follow-up monitoring related to warfarin therapy prescribed after discharge?

1. Yes

2. No

## PTEDADR (VTE)

Did the WRITTEN discharge instructions or other educational material given to the patient/caregiver address potential for adverse drug reactions and interactions related to warfarin therapy prescribed after discharge?