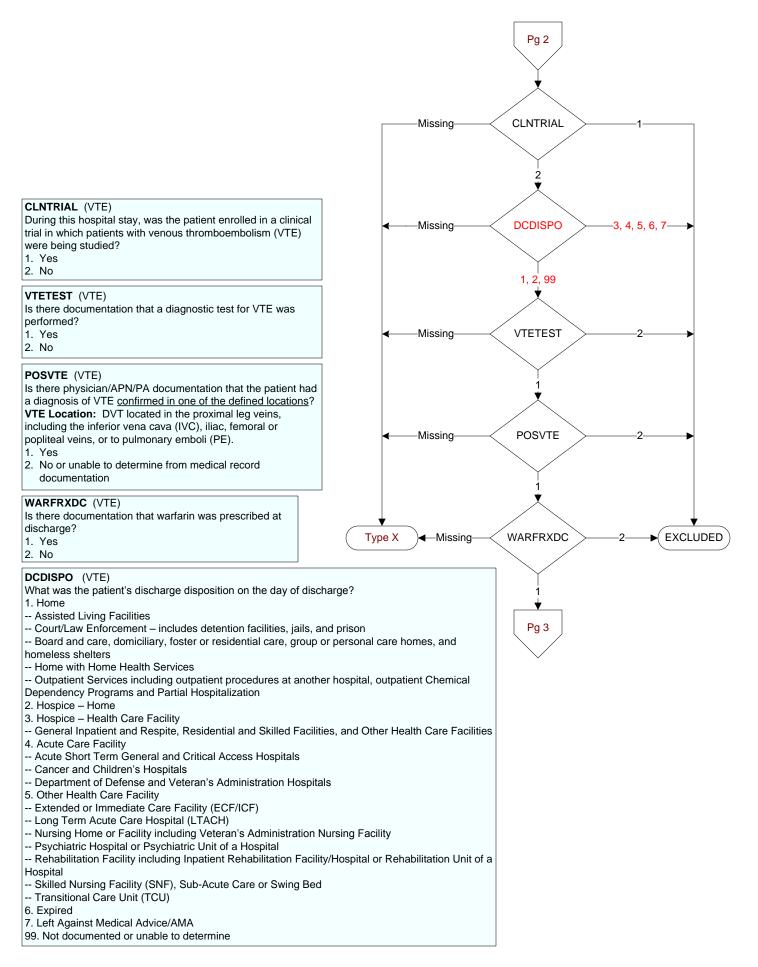

## PTEDCOM (VTE)

Did the WRITTEN discharge instructions or other educational material given to the patient/caregiver address compliance issues related to warfarin therapy prescribed after discharge? 1. Yes

- 1. Tes
- 2. No

## PTEDIET (VTE)

Did the WRITTEN discharge instructions or other educational material given to the patient/caregiver address dietary advice related to warfarin therapy prescribed after discharge?

1. Yes 2. No

**PTEDFOLO** (VTE) Did the WRITTEN discharge instructions or other educational material given to the patient/caregiver address follow-up monitoring related to warfarin therapy prescribed after discharge?

1. Yes 2. No

## PTEDADR (VTE)

Did the WRITTEN discharge instructions or other educational material given to the patient/caregiver address potential for a