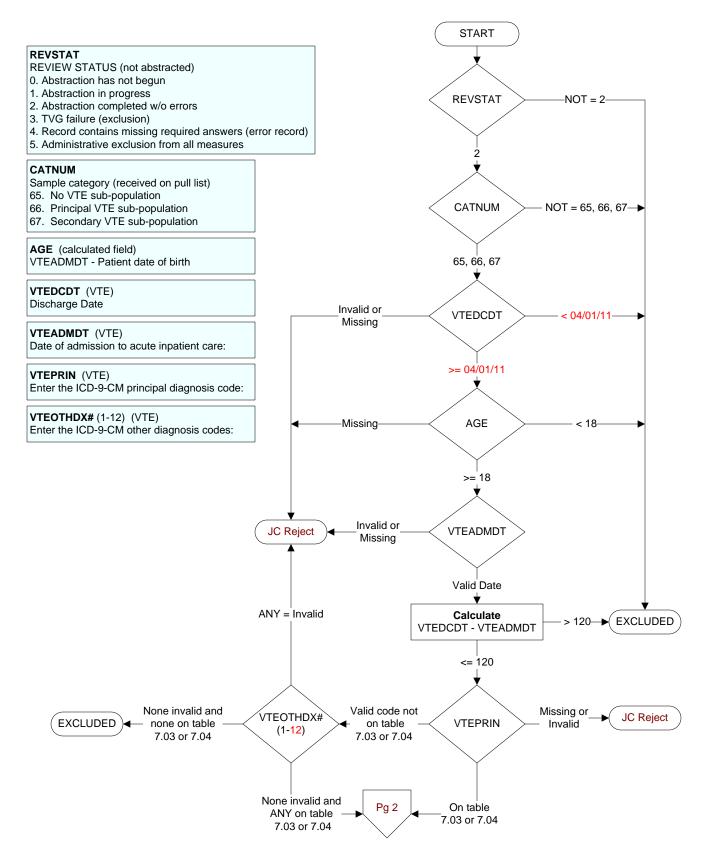

## PTEDCOM (VTE)

Did the WRITTEN discharge instructions or other educational material given to the patient/caregiver address compliance issues related to warfarin therapy prescribed after discharge? 1. Yes

- 1. Tes
- 2. No

## PTEDIET (VTE)

Did the WRITTEN discharge instructions or other educational material given to the patient/caregiver address dietary advice related to warfarin therapy prescribed after discharge?

1. Yes 2. No

**PTEDFOLO** (VTE) Did the WRITTEN discharge instructions or other educational material given to the patient/caregiver address follow-up monitoring related to warfarin therapy prescribed after discharge?

1. Yes 2. No

## PTEDADR (VTE)

Did the WRITTEN discharge instructions or other educational material given to the patient/caregiver address potential for