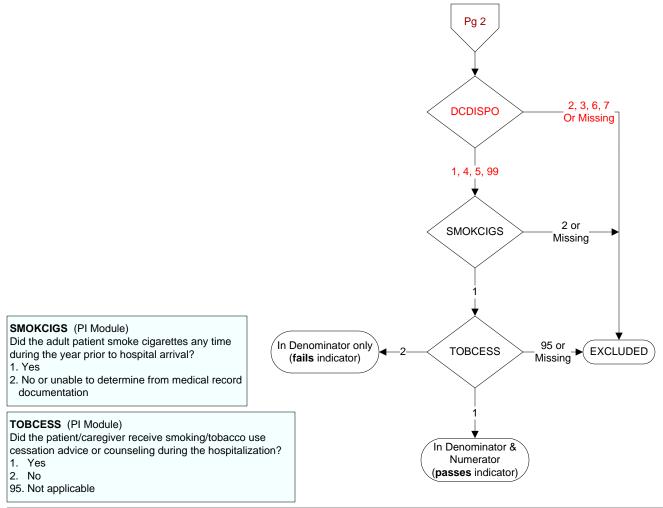

### **DCDISPO** (Validation)

What was the patient's discharge disposition on the day of discharge?

- 1. Home
- -- Assisted Living Facilities
- -- Court/Law Enforcement includes detention facilities, jails, and prison
- -- Board and care, domiciliary, foster or residential care, group or personal care homes, and homeless shelters
- -- Home with Home Health Services
- -- Outpatient Services including outpatient procedures at another hospital, outpatient Chemical Dependency Programs and Partial Hospitalization
- 2. Hospice Home
- 3. Hospice Health Care Facility
- -- General Inpatient and Respite, Residential and Skilled Facilities, and Other Health Care Facilities
- 4. Acute Care Facility
- -- Acute Short Term General and Critical Access Hospitals
- -- Cancer and Children's Hospitals
- -- Department of Defense and Veteran's Administration Hospitals
- 5. Other Health Care Facility
- -- Extended or Immediate Care Facility (ECF/ICF)
- -- Long Term Acute Care Hospital (LTACH)
- -- Nursing Home or Facility including Veteran's Administration Nursing Facility
- -- Psychiatric Hospital or Psychiatric Unit of a Hospital
- -- Rehabilitation Facility including Inpatient Rehabilitation Facility/Hospital or Rehabilitation Unit of a Hospital
- -- Skilled Nursing Facility (SNF), Sub-Acute Care or Swing Bed
- -- Transitional Care Unit (TCU)
- 6. Expired
- 7. Left Against Medical Advice/AMA
- 99. Not documented or unable to determine