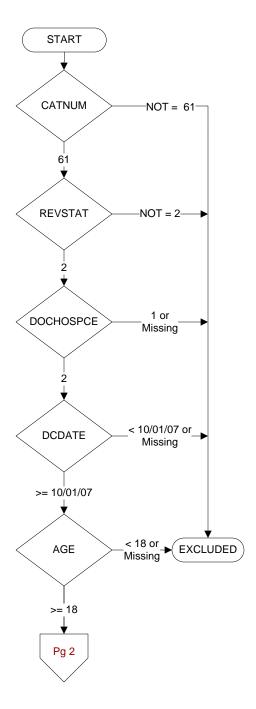

# **CATNUM**

Sample category

16. AMI - Outpatient visit

54. Frail/Elderly

36. SCI Dx

60. DM Outpatient

48. Female, age 20-69

61. Inpatient SCI

50. Random Sample

68. Contract CBOC

51. Random Sample MH

REVIEW STATUS (not abstracted)

- 0. Abstraction has not begun
- 1. Abstraction in progress
- 2. Abstraction completed w/o errors
- 3. TVG failure (exclusion)
- 4. Record contains missing required answers (error record)
- 5. Administrative exclusion from all measures

### **DOCHOSPCE** (PI module)

Is one of the following documented in the medical record:

- the patient is enrolled in a VHA or community-
- based Hospice program
- the patient has a diagnosis of cancer of the liver, pancreas, or esophagus
- on the problem list it is documented the patient's life expectancy is less than 6 months?

### **DCDATE** (Validation)

Enter the date of discharge.

## AGE (Calculated field)

NEXUSDT - BIRTHDT (clinic visit date - date of birth)

If CATNUM = 61 and no NEXUS visit then ADMDT -**BIRTHDT** 