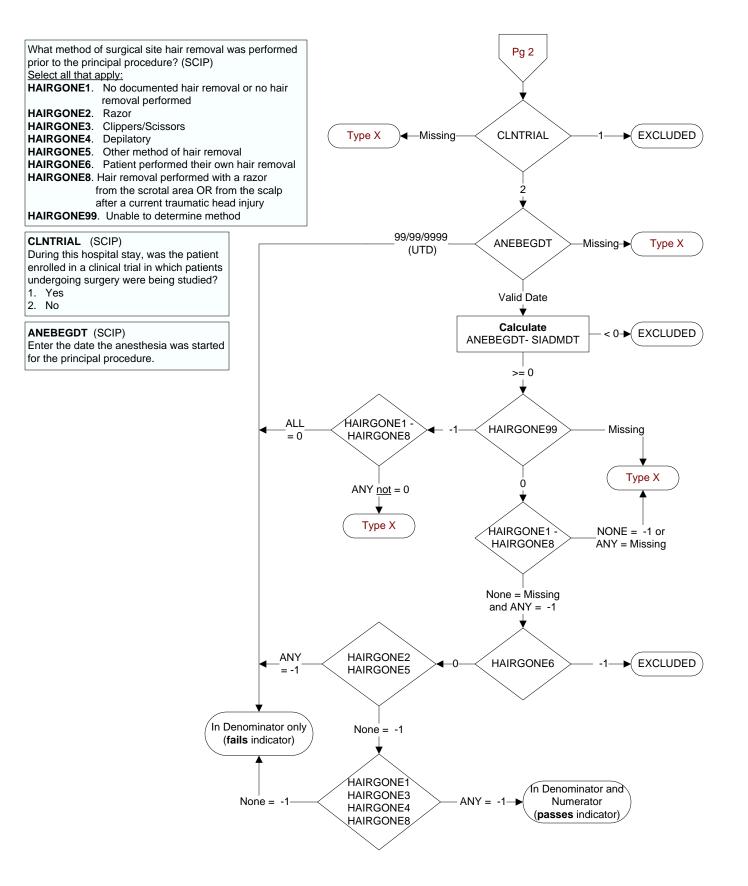

#### REVSTAT

- REVIEW STATUS (not abstracted)
- 0. Abstraction has not begun
- 1. Abstraction in progress
- 2. Abstraction completed w/o errors
- 3. TVG failure (exclusion)
- 4. Record contains missing required answers (error record)
- 5. Administrative exclusion from all measures

## CATNUM

- Sample category
- 53. Surgical Care
- 55. Type 10 Surgery Cases

### SIADMDT (SCIP)

Date of admission to inpatient care:

#### BIRTHDT

Patient date of birth. Received on pull list.

# DTOFDC (SCIP)

Discharge Date

#### AGE

Calculated field = SIADMDT - BIRTHDT

#### LAPSCOPE (SCIP)

Was the principal procedure performed entirely by laparoscope or other fiber optic scope? 1. Yes

- 2. No
- 99. Unable to determine