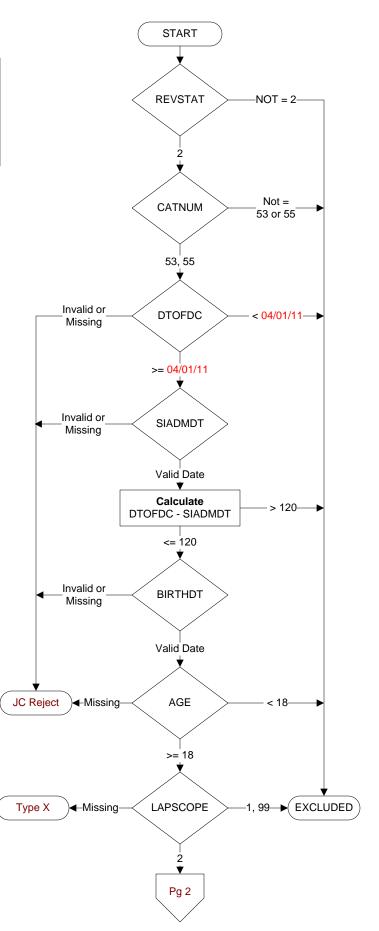

#### REVSTAT

- REVIEW STATUS (not abstracted)
- 0. Abstraction has not begun
- 1. Abstraction in progress
- 2. Abstraction completed w/o errors
- 3. TVG failure (exclusion)
- 4. Record contains missing required answers (error record)
- 5. Administrative exclusion from all measures

## CATNUM

- Sample category
- 53. Surgical Care
- 55. Type 10 Surgery Cases

### SIADMDT (SCIP)

Date of admission to inpatient care:

#### BIRTHDT

Patient date of birth. Received on pull list.

# DTOFDC (SCIP)

Discharge Date

#### AGE

Calculated field = SIADMDT - BIRTHDT

#### LAPSCOPE (SCIP)

Was the principal procedure performed entirely by laparoscope or other fiber optic scope? 1. Yes

- 2. No
- 99. Unable to determine