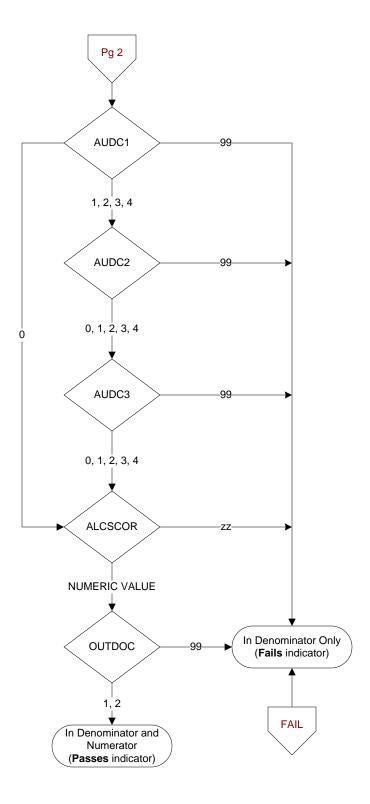

#### AUDC1 (MH)

Enter the score documented for AUDIT -C Question # 1 in the past year.

"How often did you have a drink containing alcohol in the past year?

- 0. Never
- 1. Monthly or less
- 2. Two to four times a month
- 3. Two to three times a week
- 4. Four or more times a week
- 99. Not documented

#### AUDC2 (MH)

Enter the score documented for AUDIT-C Question #2 in the past year.

"How many drinks containing alcohol did you have on a typical day when you were drinking in the past year?"

- 0. 1 or 2
- 1. 3 or 4
- 2. 5 or 6
- 3. 7 to 9
- 10 or more
- 95. Not applicable
- 99. Not documented

### AUDC3 (MH)

Enter the score documented for AUDIT-C Question #3 in the past year.

"How often did you have six or more drinks on one occasion in the past year?"

- 0. Never
- 1. Less than monthly
- 2. Monthly
- Weekly
- Daily or almost daily
- 95. Not applicable
- 99. Not documented

# ALCSCOR (MH)

Enter the  $\underline{\text{total}}$  AUDIT-C score documented within the past year in the medical record.

(If the total score is not documented in the record, enter default zz)

## **OUTDOC** (MH)

Was the outcome of the alcohol screen documented in the medical record?

- 1. Outcome positive documented
- 2. Outcome negative documented
- 99. Outcome not documented