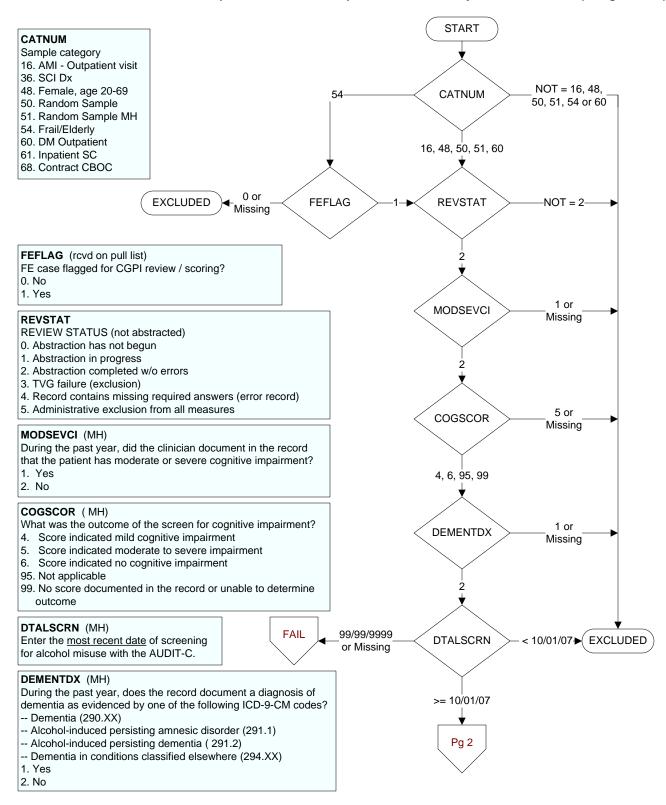

#### AUDC1 (MH)

Enter the score documented for AUDIT -C Question # 1 in the past year.

"How often did you have a drink containing alcohol in the past year?

- 0. Never
- 1. Monthly or less
- 2. Two to four times a month
- 3. Two to three times a week
- 4. Four or more times a week
- 99. Not documented

#### AUDC2 (MH)

Enter the score documented for AUDIT-C Question #2 in the past year.

"How many drinks containing alcohol did you have on a typical day when you were drinking in the past year?"

- 0. 1 or 2
- 1. 3 or 4
- 2. 5 or 6
- 3. 7 to 9
- 10 or more
- 95. Not applicable
- 99. Not documented

### AUDC3 (MH)

Enter the score documented for AUDIT-C Question #3 in the past year.

"How often did you have six or more drinks on one occasion in the past year?"

- 0. Never
- 1. Less than m