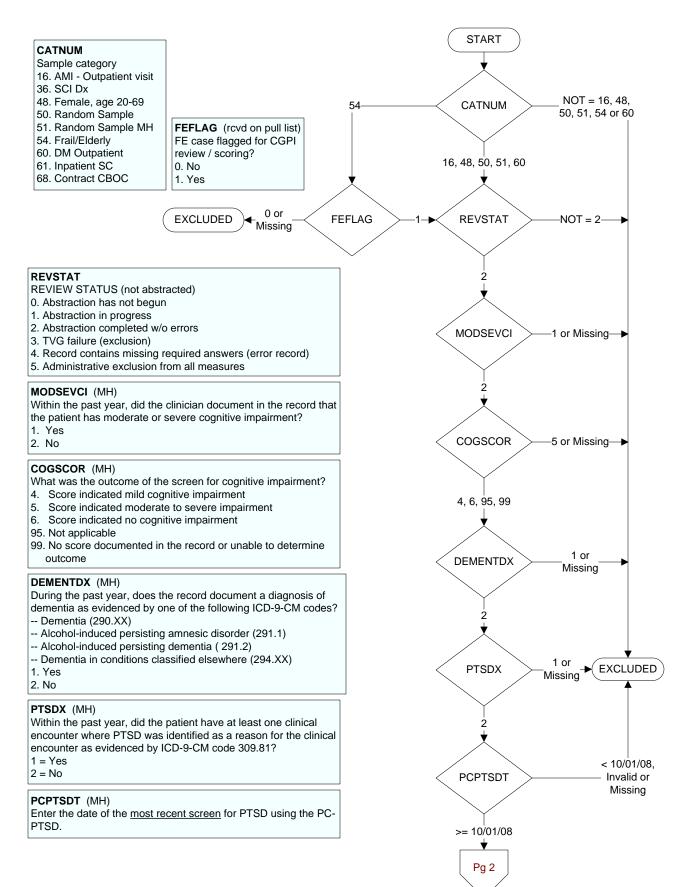

## PTSDURG (MH)

Following the positive PTSD screen, did the provider document the urgency of the mental health evaluation?

- 1. Immediate/emergent mental health evaluation needed
- Urgent mental health evaluation needed
- 3. Non-urgent mental health evaluation needed
- 99. No documentation of urgency of care

## **REFPTSDT** (MH)

Enter the date the mental health consult was placed.

## PTSDMHDT (MH)

Enter the date the patient was <u>emergently</u> transferred to mental health care services.

## PTSCONDT (MH)

Enter the date the licensed independent provider documented that contact information was provided to the patient.