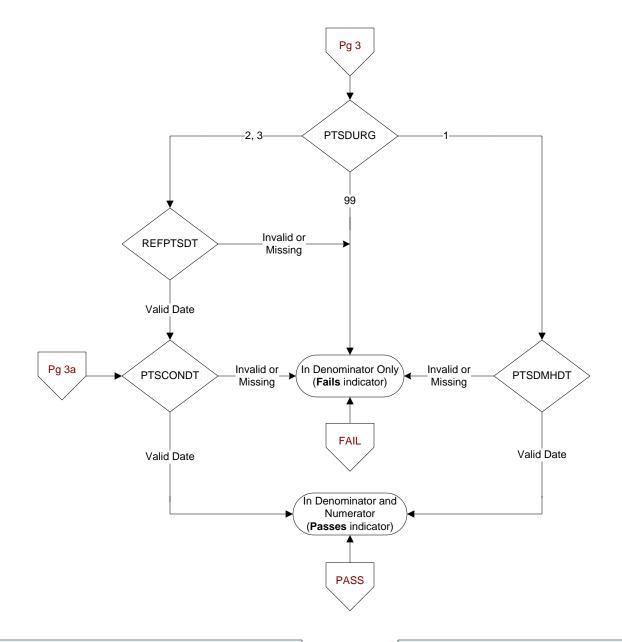

## PTSDURG (MH)

Following the positive PTSD screen, did the provider document the urgency of the mental health evaluation?

- 1. Immediate/emergent mental health evaluation needed
- Urgent mental health evaluation needed
- 3. Non-urgent mental health evaluation needed
- 99. No documentation of urgency of care

## **REFPTSDT** (MH)

Enter the date the mental health consult was placed.

## PTSDMHDT (MH)

Enter the date the patient was <u>emergently</u> transferred to mental health care services.

## PTSCONDT (MH)

Enter the date the licensed independent provider documented that contact information was provided to the patient.