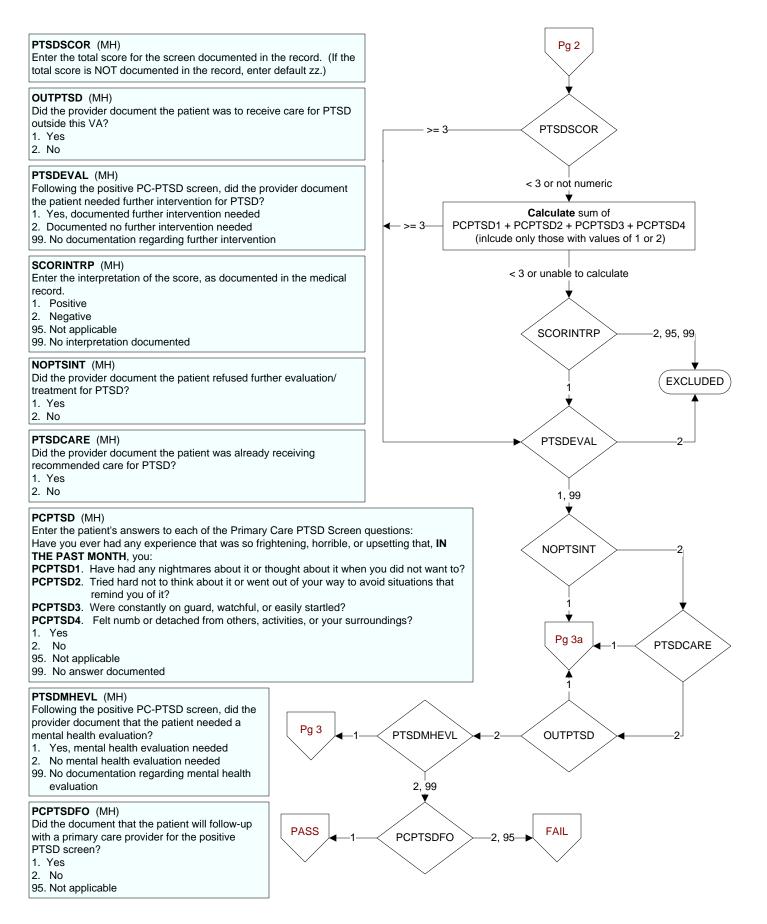

## PTSDURG (MH)

Following the positive PTSD screen, did the provider document the urgency of the mental health evaluation?

- 1. Immediate/emergent mental health evaluation needed
- Urgent mental health evaluation needed
- 3. Non-urgent mental health evaluation needed
- 99. No documentation of urgency of care

## **REFPTSDT** (MH)

Enter the date the mental health consult was placed.

## PTSDMHDT (MH)

Enter the date the patient was <u>emergently</u> transferred to mental health care services.

## PTSCONDT (MH)

Enter the date the licensed independent provider documented that contact information was provided to the patient.