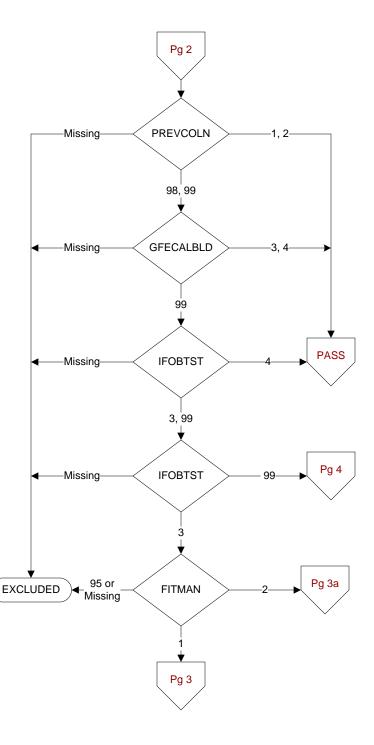

### PREVCOLN (PI module)

Does the medical record contain the report of a colonoscopy performed within the past ten years?

- 1. Colonoscopy performed by VHA
- 2. Colonoscopy performed by a private sector provider
- 98. Patient refused colonoscopy
- No documentation of colonoscopy performed within the past ten years

## GFECALBLD (PI module)

Does the medical record contain the <u>results</u> of a three-card guaiac fecal occult blood testing done within the past year?

- 3. Three-card guaiac FOBT done by VHA
- 4. Three-card guaiac FOBT by private sector provider 99. No result of three-card guaiac FOBT done within past year

## IFOBTST (PI module)

Does the medical record contain the <u>results</u> of <u>immunochemical</u> fecal occult blood testing (iFOBT or FIT) done within the past year?

- 3. iFOBT/FIT performed by VHA
- 4. iFOBT/FIT performed by private sector provider
- 99. No result of iFOBT/FIT done within past year

## FITMAN (PI module)

Does the lab report document the number of immunochemical fecal occult blood tests/vials <u>required</u> by the manufacturer?

- 1. Yes
- 2. No
- 95. Not applicable