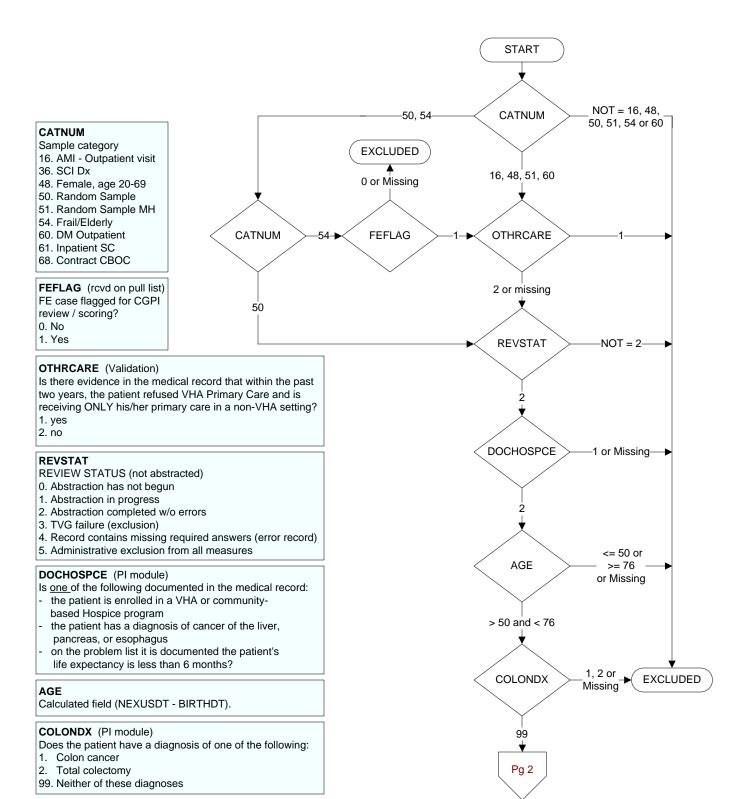

### PREVCOLN (PI module)

Does the medical record contain the report of a colonoscopy performed within the past ten years?

- 1. Colonoscopy performed by VHA
- 2. Colonoscopy performed by a private sector provider
- 98. Patient refused colonoscopy
- No documentation of colonoscopy performed within the past ten years

## GFECALBLD (PI module)

Does the medical record contain the <u>results</u> of a three-card guaiac fecal occult blood testing done within the past year?

- 3. Three-card guaiac FOBT done by VHA
- 4. Three-card guaiac FOBT by private sector provider 99. No result of three-card guaiac FOBT done within past year

## IFOBTST (PI module)

Does the medical record contain the <u>results</u> of <u>immunochemical</u> fecal occult blood testing (iFOBT or FIT) done within the past yea