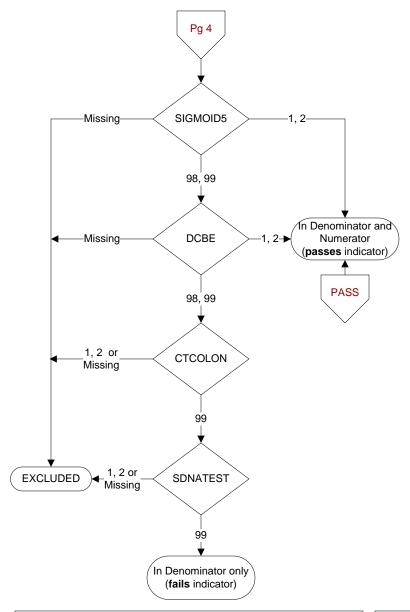

#### SIGMOID5 (PI module)

Does the medical record contain the report of a sigmoidoscopy performed within the past five years?

- Sigmoidoscopy performed by VHA
- 2. Sigmoidoscopy performed by a private sector provider
- 98. Patient refused sigmoidoscopy
- 99. No documentation of sigmoidoscopy performed within last five years

#### DCBE (PI module)

Does the medical record contain the report of a double-contrast barium enema performed within the past five years and prior to 10/01/10?

- 1. DCBE performed by VHA
- 2. DCBE performed by a private sector provider
- 98. Patient refused DCBE
- 99. No documentation of DCBE performed within last five years

#### CTCOLON (PI module)

Does the medical record contain the report of a CT colonography performed within the past five years?

- 1. CT colonography performed by VHA
- 2. CT colonography performed by a private sector provider
- 99. No documentation of CT colonography performed within the past five years

#### **SDNATEST** (PI module)

Does the medical record contain the report of a stool- based DNA test performed within the past year?

- Stool-based DNA test performed by VHA
- Stool-based DNA test performed by a private sector provider
- 99. No documentation of stool-based DNA test performed in the past year