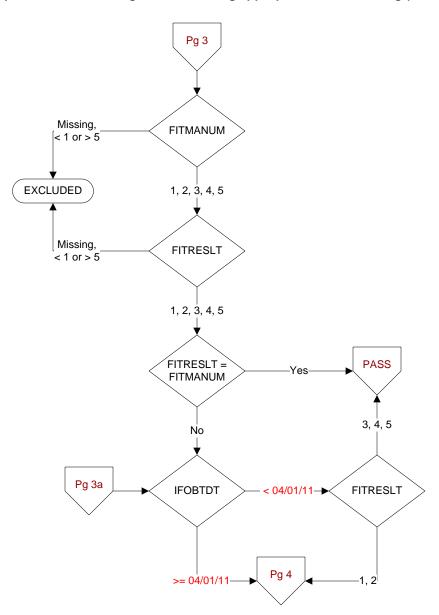

### FITMANUM (PI module)

Enter the number of iFOBT/FIT tests/vials <u>required by the manufacturer</u>.

# FITRESLT (PI module)

Enter the number of iFOBT/FIT <u>results reported in the record</u>.

## IFOBTDT (PI module)

Enter the date of the laboratory report for most recent screening for colorectal cancer by immunochemical fecal occult blood testing (iFOBT/FIT).