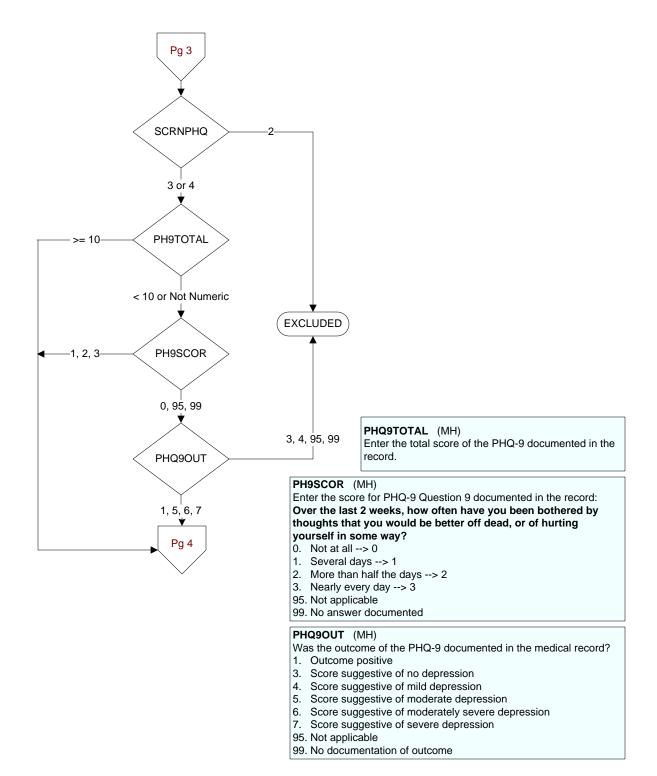

#### **DEPEVAL** (MH)

Following the positive PHQ-2 or PHQ-9 or affirmative answer to PHQ-9 question 9, did the provider document the patient needed further intervention?

- 1. Yes, documented further intervention needed
- 2. Documented no further intervention needed
- 99. No documentation regarding further intervention

## NODEPINT (MH)

Following the positive PHQ-2 or PHQ-9 or affirmative answer to PHQ-9 question 9, did the provider document the patient refused further evaluation/treatment for depression?

- 1. Yes
- 2. No

#### **DEPCARE** (MH)

Following the positive PHQ-2 or PHQ-9 or affirmative answer to PHQ-9 question 9, did the provider document the patient was already receiving recommended care for depression?

- 1. Yes
- 2. No

# **DECAROUT** (MH)

Following the positive PHQ-2