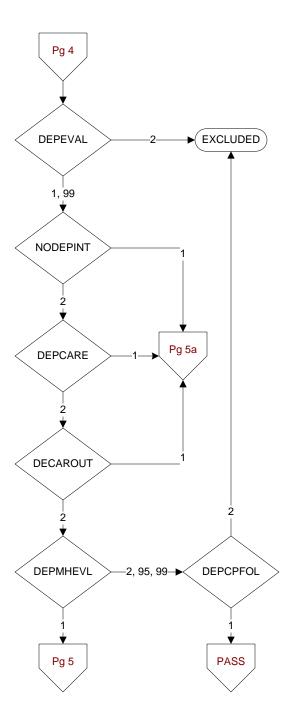

#### **DEPEVAL** (MH)

Following the positive PHQ-2 or PHQ-9 or affirmative answer to PHQ-9 question 9, did the provider document the patient needed further intervention?

- 1. Yes, documented further intervention needed
- 2. Documented no further intervention needed
- 99. No documentation regarding further intervention

## NODEPINT (MH)

Following the positive PHQ-2 or PHQ-9 or affirmative answer to PHQ-9 question 9, did the provider document the patient refused further evaluation/treatment for depression?

- 1. Yes
- 2. No

#### **DEPCARE** (MH)

Following the positive PHQ-2 or PHQ-9 or affirmative answer to PHQ-9 question 9, did the provider document the patient was already receiving recommended care for depression?

- 1. Yes
- 2. No

# **DECAROUT** (MH)

Following the positive PHQ-2 or PHQ-9 or affirmative answer to PHQ-9 question 9, did the provider document the patient was to receive care for depression outside this VA?

- 1. Yes
- 2. No

## **DEPMHEVL** (MH)

Following the positive PHQ-2 or PHQ-9 or affirmative answer to PHQ-9 question 9, did the provider document that the patient needed a mental health evaluation?

- 1. Yes, mental health evaluation needed
- 2. No mental health evaluation needed
- 99. No documentation regarding mental health evaluation

#### **DEPCPFOL** (MH)

Did the licensed independent provider document that the patient will follow-up with a primary care provider?

- 1. Yes
- 2. No