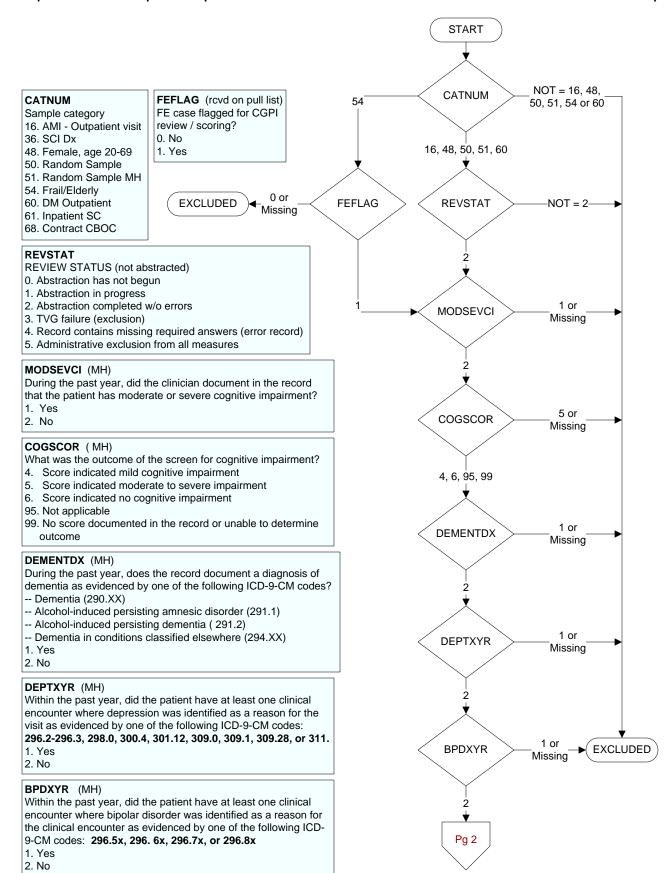

#### **DEPEVAL** (MH)

Following the positive PHQ-2 or PHQ-9 or affirmative answer to PHQ-9 question 9, did the provider document the patient needed further intervention?

- 1. Yes, documented further intervention needed
- 2. Documented no further intervention needed
- 99. No documentation regarding further intervention

## NODEPINT (MH)

Following the positive PHQ-2 or PHQ-9 or affirmative answer to PHQ-9 question 9, did the provider document the patient refused further evaluation/treatment for depression?

- 1. Yes
- 2. No

#### **DEPCARE** (MH)

Following the positive PHQ-2 or PHQ-9 or affirmative answer to PHQ-9 question 9, did the provider document the patient was already receiving recommended care for depression?

- 1. Yes
- 2. No

# **DECAROUT** (MH)

Following the positive PHQ-2 or PHQ-9 or affirmative answer to PHQ-9 question 9, did the provider document the patient was to receive care for depression outside this VA?

- 1. Yes
- 2. No

## **DEPMHEVL** (MH)

Following the positive PHQ-2 or PHQ-9 or affirmative answer to PHQ-9 question 9, did the provider document that the patient needed a mental health evaluation?

- 1. Yes, mental health evaluation needed
- 2. No mental health evaluation needed
- 99. No documentation regarding mental health evaluation

#### **DEPCPFOL** (MH)

Did the licensed independent provider document that the patient will follow-up with a primary care provider?

- 1. Yes
- 2. No