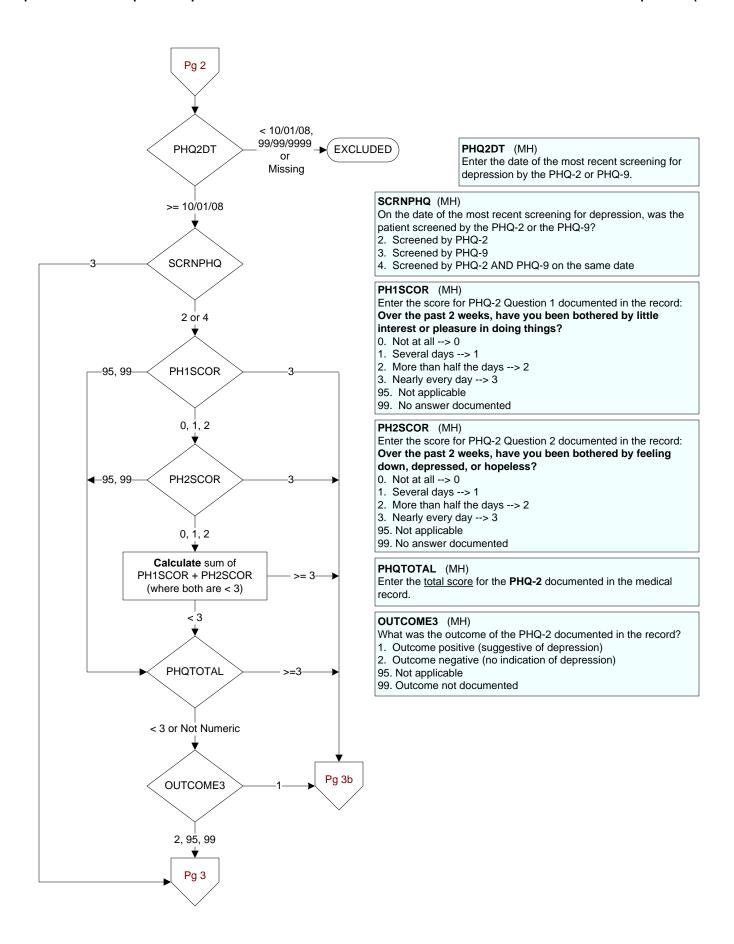

#### **DEPEVAL** (MH)

Following the positive PHQ-2 or PHQ-9 or affirmative answer to PHQ-9 question 9, did the provider document the patient needed further intervention?

- 1. Yes, documented further intervention needed
- 2. Documented no further intervention needed
- 99. No documentation regarding further intervention

## NODEPINT (MH)

Following the positive PHQ-2 or PHQ-9 or affirmative answer to PHQ-9 question 9, did the provider document the patient refused further evaluation/treatment for depression?

- 1. Yes
- 2. No

#### **DEPCARE** (MH)

Following the positive PHQ-2 or PHQ-9 or affirmative answer to PHQ-9 question 9, did the provider document the patient was already receiving recommended care for depression?

- 1. Yes
- 2. No

# **DECAROUT** (MH)

Following the positive PHQ-