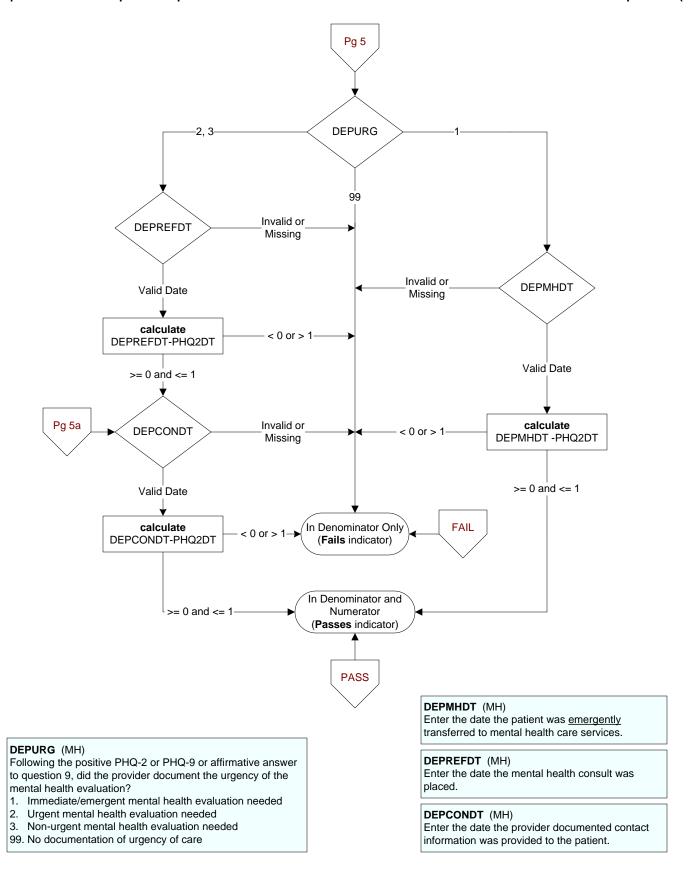

did the provider document the patient was already receiving recommended care for depression?

- 1. Yes
- 2. No

# **DECAROUT** (MH)

Following the positive PHQ-2 or PHQ-9 or affirmative answer to PHQ-9 question 9, did the provider document the patient was to receive care for depression outside this VA?

- 1. Yes
- 2. No

## **DEPMHEVL** (MH)

Following the positive PHQ-2 or PHQ-9 or affirmative answer to PHQ-9 question 9, did the provider document that the patient needed a mental health evaluation?

- 1. Yes, mental health evaluation needed
- 2. No mental health evaluation needed
- 99. No documentation regarding mental health evaluation

#### **DEPCPFOL** (MH)

Did the licensed independent provider document that the patient will follow-up with a primary care provider?

- 1. Yes
- 2. No